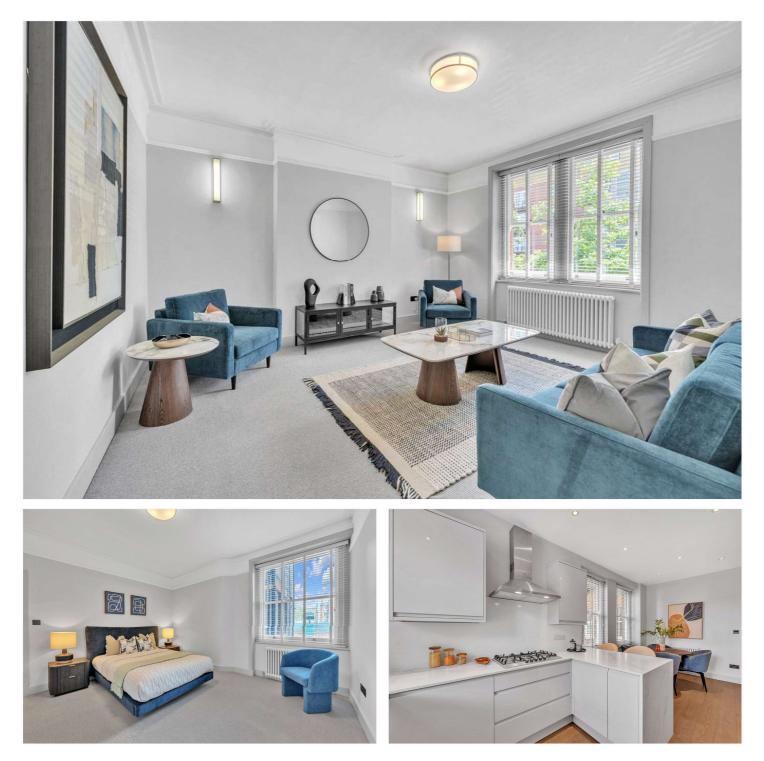

# DELAWARE MANSIONS, MAIDA VALE, LONDON, W9 **£725,000** LEASEHOLD

A bright large (Approx. 725 sq. ft.) one bedroom apartment on the raised ground floor, offered in excellent decorative condition, forming part of this well-known sought after mansion block, located in the heart of Maida Vale opposite the well-known BBC studios. The apartment retains many attractive features including a South facing Reception room, high ceilings, a spacious kitchen/dining room. Delaware Mansions is situated on a quiet tree lined road, close (Approx. 0.3 miles) to local boutique shops, cafes on Formosa Street, Paddington Recreation Ground and the Underground (Approx. 0.4 miles) at Warwick Avenue (Bakerloo Line).

Primary Double Bedroom | Family Bathroom | Reception Room | Kitchen/Breakfast Room | Leasehold