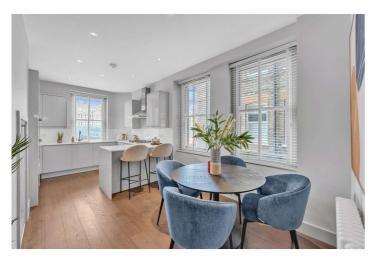

# DELAWARE MANSIONS, MAIDA VALE, LONDON, W9 **£725,000** LEASEHOLD

A bright large (Approx. 725 sq. ft.) one bedroom apartment on the raised ground floor, offered in excellent decorative condition, forming part of this well-known sought after mansion block, located in the heart of Maida Vale opposite the well-known BBC studios. The apartment retains many attractive features including a South facing Reception room, high ceilings, a spacious kitchen/dining room. Delaware Mansions is situated on a quiet tree lined road, close (Approx. 0.3 miles) to local boutique shops, cafes on Formosa Street, Paddington Recreation Ground and the Underground (Approx. 0.4 miles) at Warwick Avenue (Bakerloo Line).

Primary Double Bedroom | Family Bathroom | Reception Room | Kitchen/Breakfast Room | Leasehold