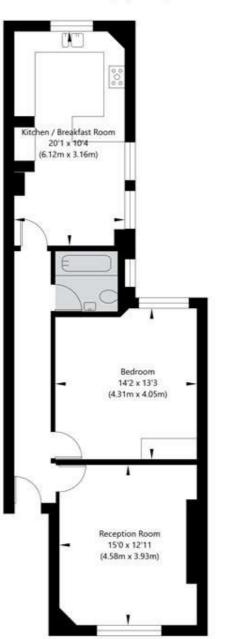

### Delaware Mansions, Delaware London W9 2LH

Raised Ground Floor GROSS INTERNAL FLOOR AREA APPROX. 67.67 SQ M / 728 SQ FT

APPROXIMATE GROSS INTERNAL FLOOR AREA 67.67 SQ M / 728 SQ FT THIS FLOOR PLAN IS FOR ILLUSTRATIVE PURPOSES ONLY AND SHOULD BE USED FOR THIS PURPOSE BY PROSPECTIVE APPLICANTS AS ITS NOT TO SCALE.