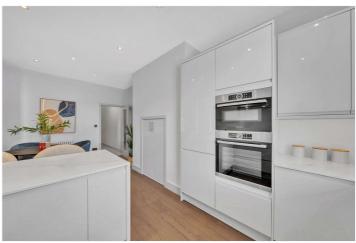

# DELAWARE MANSIONS, MAIDA VALE, LONDON, W9 **£725,000** LEASEHOLD

A bright large (Approx. 725 sq. ft.) one bedroom apartment on the raised ground floor, offered in excellent decorative condition, forming part of this well-known sought after mansion block, located in the heart of Maida Vale opposite the well-known BBC studios. The apartment retains many attractive features including a South facing Reception room, high ceilings, a spacious kitchen/dining room. Delaware Mansions is situated on a quiet tree lined road, close (Approx. 0.3 miles) to local boutique shops, cafes on Formosa Street, Paddington Recreation Ground and the Underground (Approx. 0.4 miles) at Warwick Avenue (Bakerloo Line).

Primary Double Bedroom | Family Bathroom | Reception Room | Kitchen/Breakfast Room | Leasehold