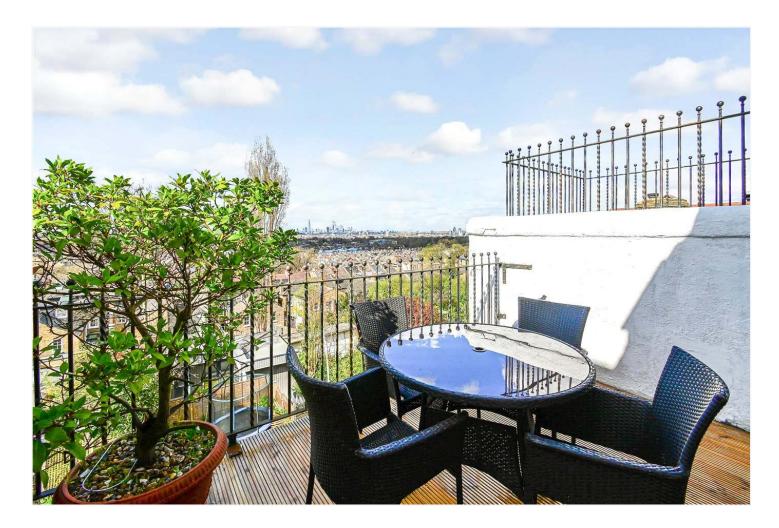

## **DESCRIPTION:**

We are extremely proud to offer to the market, this remarkable, bright, spacious split level flat boasting unbroken views across the London Sky-line. The property is set within a handsome semi-detached Victorian building and comprises a spacious open-plan kitchen reception, complete with engineered wood flooring, built in appliances, bespoke joinery and access to a private roof terrace that boasts unbroken views across the London sky-line. The property is split across three floors, the second floor comprising two spacious double bedrooms and the upper floor boasting an ideal spot for a home office with its own private terrace. The location offers easy access to Lordship Lane with its impressive array of shops, bars, and restaurants. A short bus journey to Forest Hill gives access to the East London line, with further rail networks at West Dulwich and direct links to London Bridge from East Dulwich station. School catchments are in abundance with Goodrich primary and Heber, both within a short 5-10 minute walk.

## **AT A GLANCE**

- Two Double Bedrooms
- Office Room
- Open Plan Living/Kitchen Area
- Modern Bathroom
- Private Roof Terrace
- Stunning Views
- School Catchment Area
- Fantastic Location

This floorplan is for illustration purposes only and is not to scale. The position and size of doors, windows, appliances and other features are approximate.