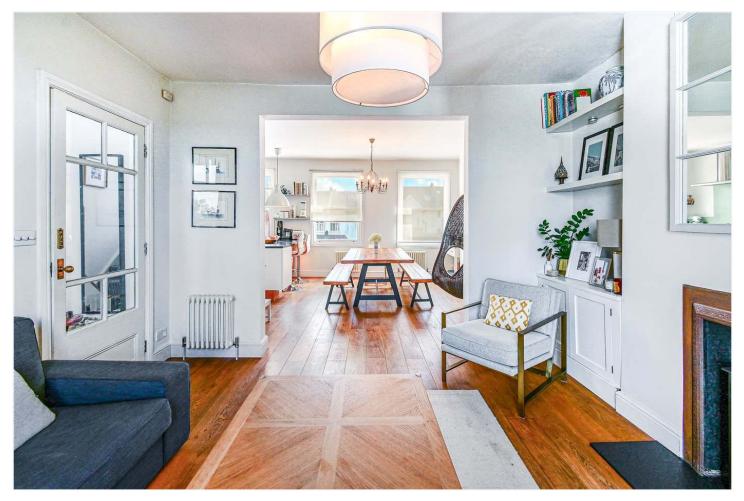

## **DESCRIPTION:**

We are extremely proud to offer to the market, this remarkable, bright, spacious split level flat boasting unbroken views across the London Sky-line. The property is set within a handsome semi-detached Victorian building and comprises a spacious open-plan kitchen reception, complete with engineered wood flooring, built in appliances, bespoke joinery and access to a private roof terrace that boasts unbroken views across the London sky-line. The property is split across three floors, the second floor comprising two spacious double bedrooms and the upper floor boasting an ideal spot for a home office with its own private terrace. The location offers easy access to Lordship Lane with its impressive array of shops, bars, and restaurants. A short bus journey to Forest Hill gives access to the East London line, with further rail networks at West Dulwich and direct links to London Bridge from East Dulwich station. School catchments are in abundance with Goodrich primary and Heber, both within a short 5-10 minute walk.