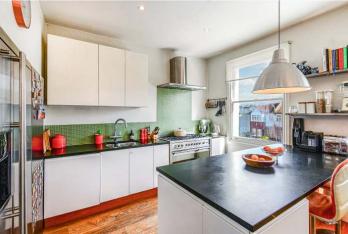

## **DESCRIPTION:**

We are extremely proud to offer to the market, this remarkable, bright, spacious split level flat boasting unbroken views across the London Sky-line. The property is set within a handsome semi-detached Victorian building and comprises a spacious open-plan kitchen reception, complete with engineered wood flooring, built in appliances, bespoke joinery and access to a private roof terrace that boasts unbroken views across the London sky-line. The property is split across three floors, the second floor comprising two spacious double bedrooms and the upper floor boasting an ideal spot for a home office with its own private terrace. The location offers easy access to Lordship Lane with its impressive array of shops, bars, and restaurants. A short bus journey to Forest Hill gives access to the East London line, with further rail networks at West Dulwich and direct links to London Bridge from East Dulwich station. School catchments are in abundance with Goodrich primary and Heber, both within a short 5-10 minute walk.