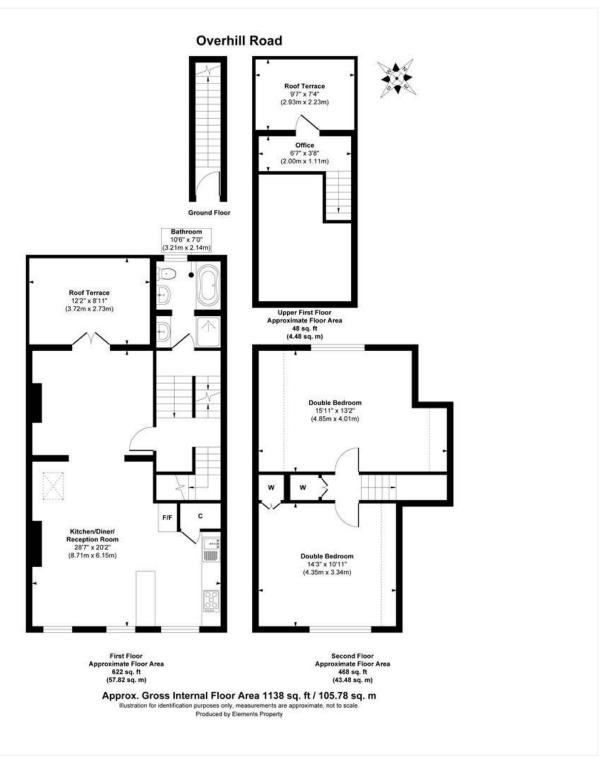

## **AT A GLANCE**

- Two Double Bedrooms
- Office Room
- Open Plan Living/Kitchen Area
- Modern Bathroom
- Private Roof Terrace
- Stunning Views
- School Catchment Area
- Fantastic Location

This floorplan is for illustration purposes only and is not to scale. The position and size of doors, windows, appliances and other features are approximate.