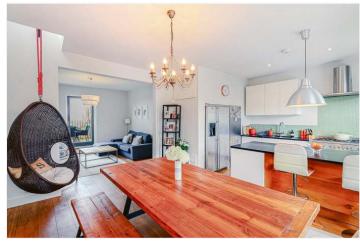

## **DESCRIPTION:**

We are extremely proud to offer to the market, this remarkable, bright, spacious split level flat boasting unbroken views across the London Sky-line. The property is set within a handsome semi-detached Victorian building and comprises a spacious open-plan kitchen reception, complete with engineered wood flooring, built in appliances, bespoke joinery and access to a private roof terrace that boasts unbroken views across the London sky-line. The property is split across three floors, the second floor comprising two spacious double bedrooms and the upper floor boasting an ideal spot for a home office with its own private terrace. The location offers easy access to Lordship Lane with its impressive array of shops, bars, and restaurants. A short bus journey to Forest Hill gives access to the East London line, with further rail networks at West Dulwich and direct links to London Bridge from East Dulwich station. School catchments are in abundance with Goodrich primary and Heber, both within a short 5-10 minute walk.