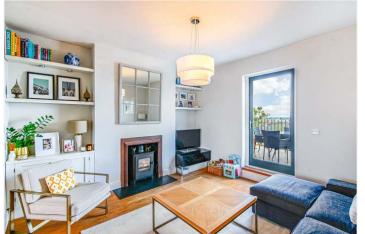

## **DESCRIPTION:**

We are extremely proud to offer to the market, this remarkable, bright, spacious split level flat boasting unbroken views across the London Sky-line. The property is set within a handsome semi-detached Victorian building and comprises a spacious open-plan kitchen reception, complete with engineered wood flooring, built in appliances, bespoke joinery and access to a private roof terrace that boasts unbroken views across the London sky-line. The property is split across three floors, the second floor comprising two spacious double bedrooms and the upper floor boasting an ideal spot for a home office with its own private terrace. The location offers easy access to Lordship Lane with its impressive array of shops, bars, and restaurants. A short bus journey to Forest Hill gives access to the East London line, with further rail networks at West Dulwich and direct links to London Bridge from East Dulwich station. School catchments are in abundance with Goodrich primary and Heber, both within a short 5-10 minute walk.

## **AT A GLANCE**

- Two Double Bedrooms
- Office Room
- Open Plan Living/Kitchen Area
- Modern Bathroom
- Private Roof Terrace
- Stunning Views
- School Catchment Area
- Fantastic Location

This floorplan is for illustration purposes only and is not to scale. The position and size of doors, windows, appliances and other features are approximate.