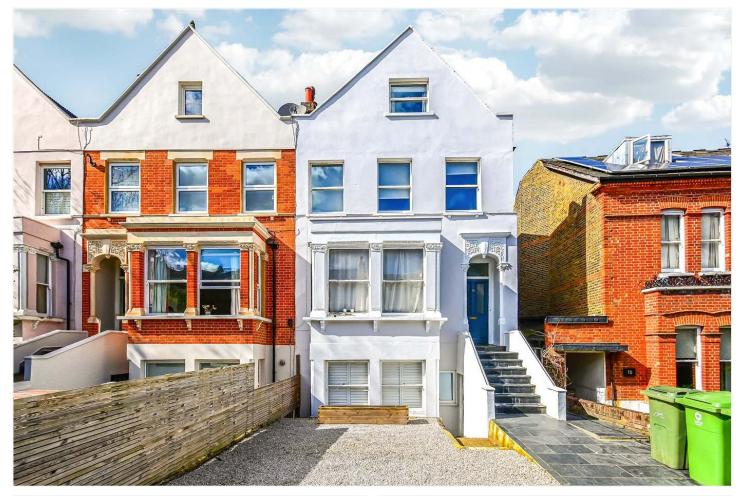

OVERHILL ROAD, EAST DULWICH, LONDON, SE22 OIEO £700,000 SHARE OF FREEHOLD

WE ARE EXTREMELY PROUD TO OFFER TO THE MARKET, THIS REMARKABLE, BRIGHT, SPACIOUS SPLIT LEVEL FLAT BOASTING UNBROKEN VIEWS ACROSS THE LONDON SKY-LINE.

## **DESCRIPTION:**

We are extremely proud to offer to the market, this remarkable, bright, spacious split level flat boasting unbroken views across the London Sky-line. The property is set within a handsome semi-detached Victorian building and comprises a spacious open-plan kitchen reception, complete with engineered wood flooring, built in appliances, bespoke joinery and access to a private roof terrace that boasts unbroken views across the London sky-line. The property is split across three floors, the second floor comprising two spacious double bedrooms and the upper floor boasting an ideal spot for a home office with its own private terrace. The location offers easy access to Lordship Lane with its impressive array of shops, bars, and restaurants. A short bus journey to Forest Hill gives access to the East London line, with further rail networks at West Dulwich and direct links to London Bridge from East Dulwich station. School catchments are in abundance with Goodrich primary and Heber, both within a short 5-10 minute walk.