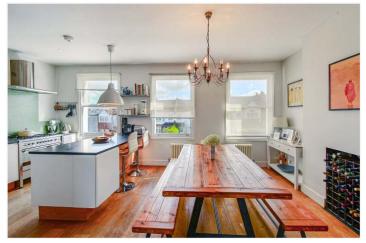

## **DESCRIPTION:**

We are extremely proud to offer to the market, this remarkable, bright, spacious split level flat boasting unbroken views across the London Sky-line. The property is set within a handsome semi-detached Victorian building and comprises a spacious open-plan kitchen reception, complete with engineered wood flooring, built in appliances, bespoke joinery and access to a private roof terrace that boasts unbroken views across the London sky-line. The property is split across three floors, the second floor comprising two spacious double bedrooms and the upper floor boasting an ideal spot for a home office with its own private terrace. The location offers easy access to Lordship Lane with its impressive array of shops, bars, and restaurants. A short bus journey to Forest Hill gives access to the East London line, with further rail networks at West Dulwich and direct links to London Bridge from East Dulwich station. School catchments are in abundance with Goodrich primary and Heber, both within a short 5-10 minute walk.