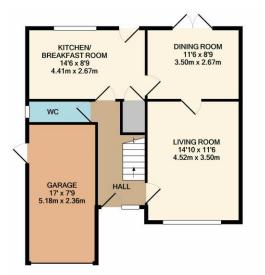

## Description

A decent size four bedroom detached house situated in a popular and established residential area. The property is offered for rent unfurnished.

The ground floor has a central hallway – off to the right is the living room and this has a feature fireplace and a door into the dining room at the rear. This has French doors out to the back garden.

The kitchen is fitted with white units and has a built-in oven and hob with additional free standing appliances.

Completing the ground floor is the downstairs toilet.

Heading upstairs there are four bedrooms – two doubles and two singles. Both the en-suite and the family bathroom have smart contemporary suites.

Externally, there is an integral garage with driveway parking. There is an enclosed garden to the rear with a lawn and a large paved terrace.

Winkworth

## Accommodation

Hallway Cloakroom Living room Dining room Kitchen/breakfast room Four bedrooms En-suite shower room Family bathroom Garage Driveway Unfurnished

Under the Property Misdescriptions Act 1991, these Particulars are a guide and act as information only. All details are given in good faith and are believed to be correct at time of printing. Winkworth give no representation as to their accuracy and potential purchasers or tenants must satisfy themselves by inspection or otherwise as to their correctness. No employee of Winkworth has authority to make or give any representation or warranty in relation to this property.

1ST FLOOR APPROX. FLOOR AREA 537 SQ.FT. (49.9 SQ.M.)

GROUND FLOOR APPROX. FLOOR AREA 643 SQ.FT. (59.7 SQ.M.)

TOTAL APPROX. FLOOR AREA 1180 SQ.FT. (109.7 SQ.M.) Whilst every attempt has been made to ensure the accuracy of the floor plan contained here, measurements of doors, windows, rooms and any other tems are approximate and no teponsibility is steam for any error, omission, or mis-statement. This plan is for flustrative purposes only and should be used as such by any prospective purchaser. The services, systems and appliances shown have not been tested and no guarantee as to their operability or efficiency can be given Made with Metropic 002020