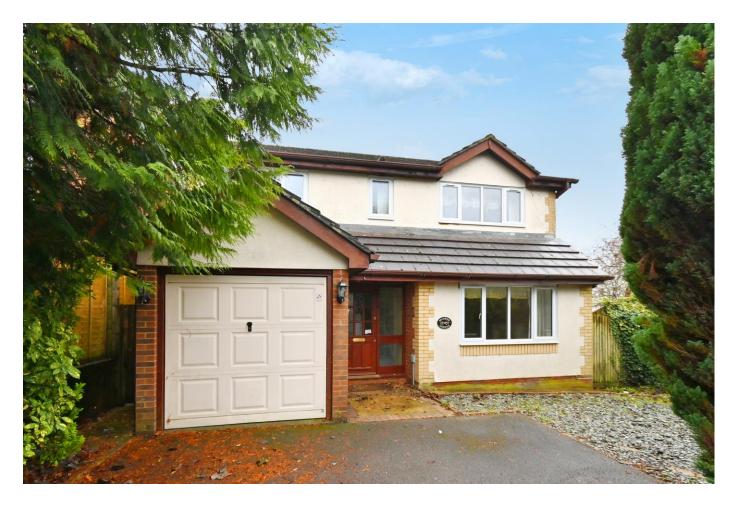

## Primrose Gardens Hatch Warren Basingstoke RG22 4UZ

## Description

A decent size four bedroom detached house situated in a popular and established residential area. The property is offered for rent unfurnished.

The ground floor has a central hallway – off to the right is the living room and this has a feature fireplace and a door into the dining room at the rear. This has French doors out to the back garden.

Externally, there is an integral garage with driveway parking. There is an enclosed garden to the rear with a lawn and a large paved terrace.

Winkworth