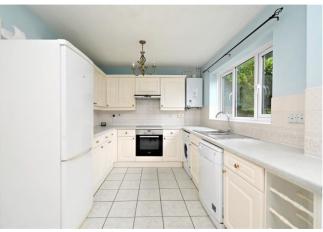

The kitchen is fitted with white units and has a built-in oven and hob with additional free standing appliances.

Completing the ground floor is the downstairs toilet.

Heading upstairs there are four bedrooms – two doubles and two singles. Both the en-suite and the family bathroom have smart contemporary suites.