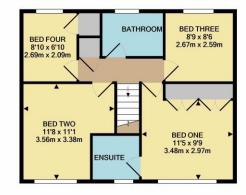

The kitchen is fitted with white units and has a built-in oven and hob with additional free standing appliances.

Completing the ground floor is the downstairs toilet.

Heading upstairs there are four bedrooms – two doubles and two singles. Both the en-suite and the family bathroom have smart contemporary suites.

## Accommodation

Hallway Cloakroom Living room Dining room Kitchen/breakfast room Four bedrooms En-suite shower room Family bathroom Garage Driveway Unfurnished

Under the Property Misdescriptions Act 1991, these Particulars are a guide and act as information only. All details are given in good faith and are believed to be correct at time of printing. Winkworth give no representation as to their accuracy and potential purchasers or tenants must satisfy themselves by inspection or otherwise as to their correctness. No employee of Winkworth has authority to make or give any representation or warranty in relation to this property.

1ST FLOOR APPROX. FLOOR AREA 537 SQ.FT. (49.9 SQ.M.)

GROUND FLOOR APPROX. FLOOR AREA 643 SQ.FT. (59.7 SQ.M.)

TOTAL APPROX. FLOOR AREA 1180 SQ.FT. (109.7 SQ.M.) Whilst every attempt has been made to ensure the accuracy of the floor plan contained here, measurements of doors, windows, rooms and any other tems are approximate and no teponsibility is steam for any error, omission, or mis-statement. This plan is for flustrative purposes only and should be used as such by any prospective purchaser. The services, systems and appliances shown have not been tested and no guarantee as to their operability or efficiency can be given Made with Metropic 002020