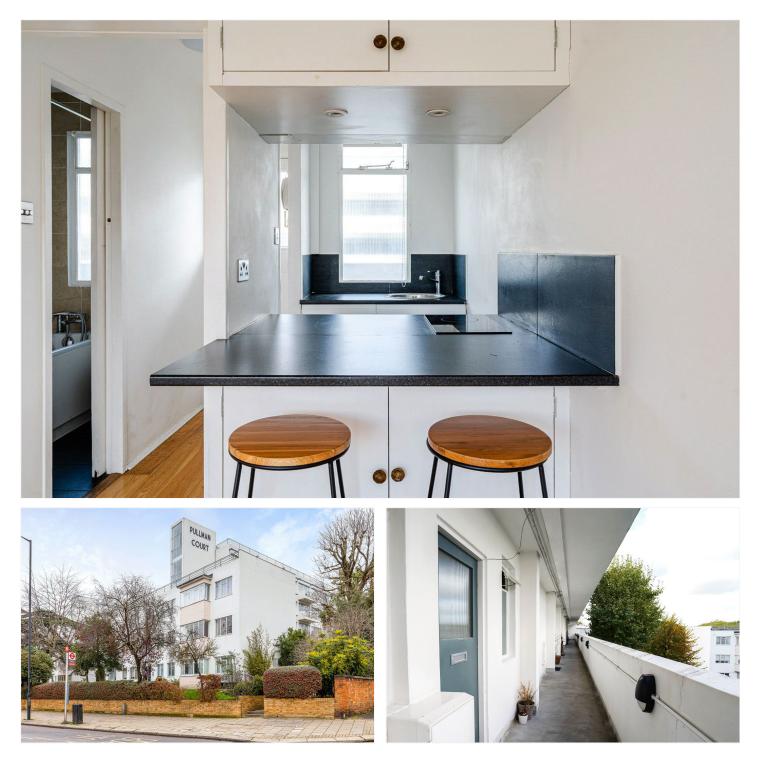

#### **DESCRIPTION:**

Pullman Court is an iconic Grade II listed modernist development located along vibrant Streatham Hill, celebrated for its architectural heritage and leafy communal grounds. This beautifully bright studio apartment offers a rare blend of functional living and classic 1930s design.

Set behind large steel-framed windows, the studio space feels light and airy, with warm wooden floors and access to a private balcony overlooking green communal lawns. There's a separate compact kitchen with breakfast bar seating, ample built-in storage, and a neatly tiled bathroom with bath and overhead shower. The building offers lush landscaped gardens, secure bike storage, and a strong sense of community supported by an active residents' association and on-site building manager. Streatham Hill Station (17 minutes to Victoria) is a short stroll away, while nearby bus routes connect easily to Brixton, Clapham, and beyond. Limited residents' parking may be available by arrangement.