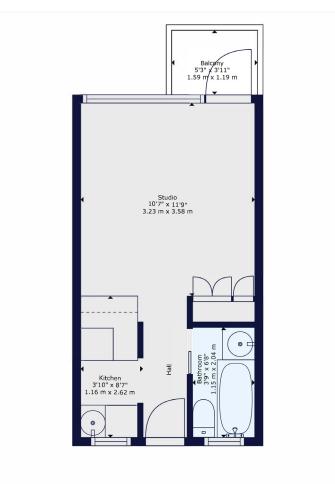

#### Winkworth

TOTAL: 216 sq. ft, 20 m2 FLOOR 1: 216 sq. ft, 20 m2 EXCLUDED AREAS: BALCONY: 21 sq. ft, 2 m2 All measurements of walls, dors, windows, fittings and applances, including their size and location are shown as standard sizes and do not constitute any verrantly or representation by the seller, their acent or withworth. Any interfunding ourchasser must satisfy himself by inspection or otherwise.

This floorplan is for illustration purposes only and is not to scale. The position and size of doors, windows, appliances and other features are approximate.

Tenure: Leasehold Term: 166 year and 8 months Service Charge: £1200 per annum Ground Rent: £50 Annually (subject to increase) Council Tax Band: A Where no figures are shown, we have been unable to ascertain the information. All figures that are shown were correct at the time of printing.