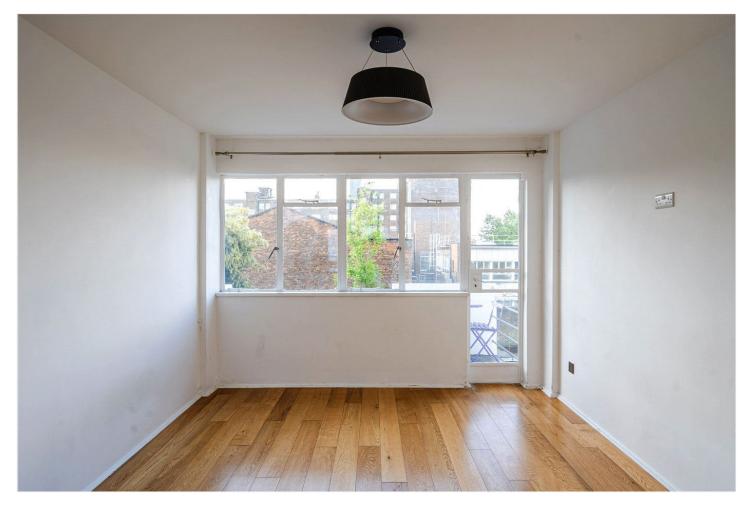

Set behind large steel-framed windows, the studio space feels light and airy, with warm wooden floors and access to a private balcony overlooking green communal lawns. There's a separate compact kitchen with breakfast bar seating, ample built-in storage, and a neatly tiled bathroom with bath and overhead shower. The building offers lush landscaped gardens, secure bike storage, and a strong sense of community supported by an active residents' association and on-site building manager. Streatham Hill Station (17 minutes to Victoria) is a short stroll away, while nearby bus routes connect easily to Brixton, Clapham, and beyond. Limited residents' parking may be available by arrangement.