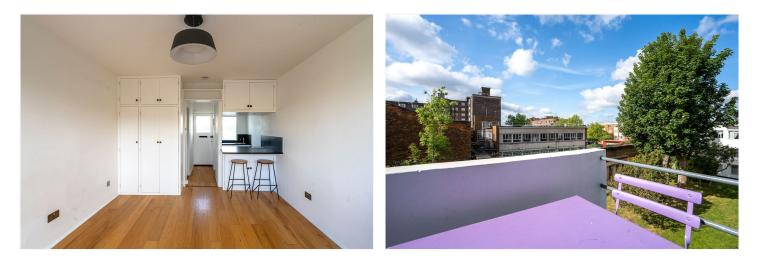

Set behind large steel-framed windows, the studio space feels light and airy, with warm wooden floors and access to a private balcony overlooking green communal lawns. There's a separate compact kitchen with breakfast bar seating, ample built-in storage, and a neatly tiled bathroom with bath and overhead shower. The building offers lush landscaped gardens, secure bike storage, and a strong sense of community supported by an active residents' association and on-site building manager. Streatham Hill Station (17 minutes to Victoria) is a short stroll away, while nearby bus routes connect easily to Brixton, Clapham, and beyond. Limited residents' parking may be available by arrangement.