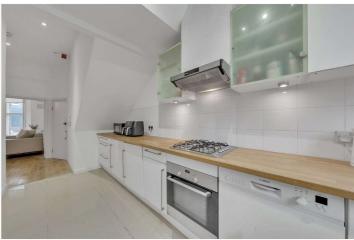

## ELGIN AVENUE, LONDON, W9 **£599,950** LEASEHOLD

Winkworth has the pleasure in offering a large (Approx. 636 Sq. Ft.) raised ground floor one bedroom apartment in excellent condition forming part of an attractive converted red brick period house located in the heart of this sought after area. The apartment has been designed to create a large reception area with high ceilings, floor to ceiling sash windows offering a wealth of natural light, a large kitchen Breakfast room, bathroom and a double bedroom with a built-in wardrobe. Elgin Avenue is situated close to all the local amenities offered by this fashionable area including boutique shops cafes on Lauderdale Road, Paddington Recreation Ground (0.1 miles) and the underground (0.3 miles) at Maida Vale (Bakerloo line).

Primary Double Bedroom | Reception Room | Family Bathroom | Kitchen | Leasehold

Winkworth

for every step...