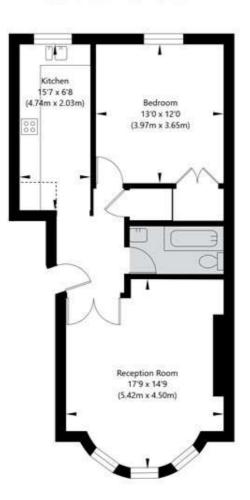

## Elgin Avenue, Maida Vale, London, W9 2NR

Raised Ground Floor GROSS INTERNAL FLOOR AREA APPROX. 59.05 SQ M / 636 SQ FT CEILING HEIGHT 3.20 M / 10.5 FT

APPROXIMATE GROSS INTERNAL FLOOR AREA 59.05 SQ M / 636 SQ FT THIS FLOOR PLAN IS FOR ILLUSTRATIVE PURPOSES ONLY AND SHOULD BE USED FOR THIS PURPOSE BY PROSPECTIVE APPLICANTS AS ITS NOT TO SCALE.