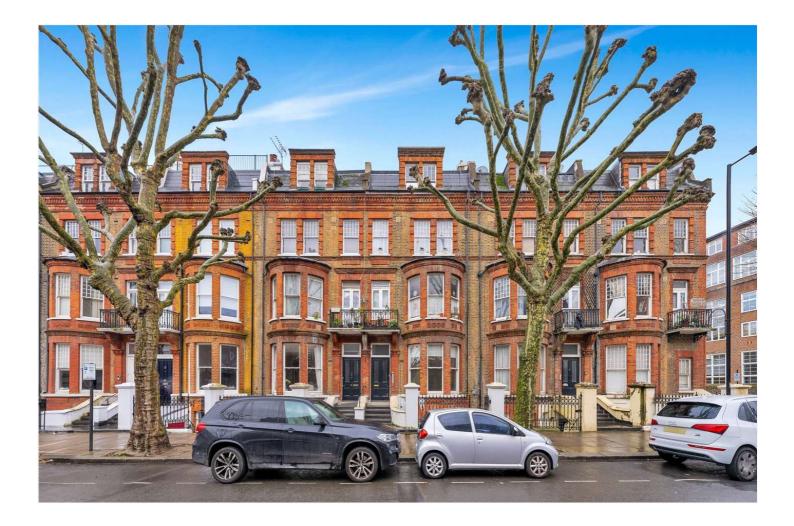

## ELGIN AVENUE, LONDON, W9 **£599,950** LEASEHOLD

Winkworth has the pleasure in offering a large (Approx. 636 Sq. Ft.) raised ground floor one bedroom apartment in excellent condition forming part of an attractive converted red brick period house located in the heart of this sought after area. The apartment has been designed to create a large reception area with high ceilings, floor to ceiling sash windows offering a wealth of natural light, a large kitchen Breakfast room, bathroom and a double bedroom with a built-in wardrobe. Elgin Avenue is situated close to all the local amenities offered by this fashionable area including boutique shops cafes on Lauderdale Road, Paddington Recreation Ground (0.1 miles) and the underground (0.3 miles) at Maida Vale (Bakerloo line).