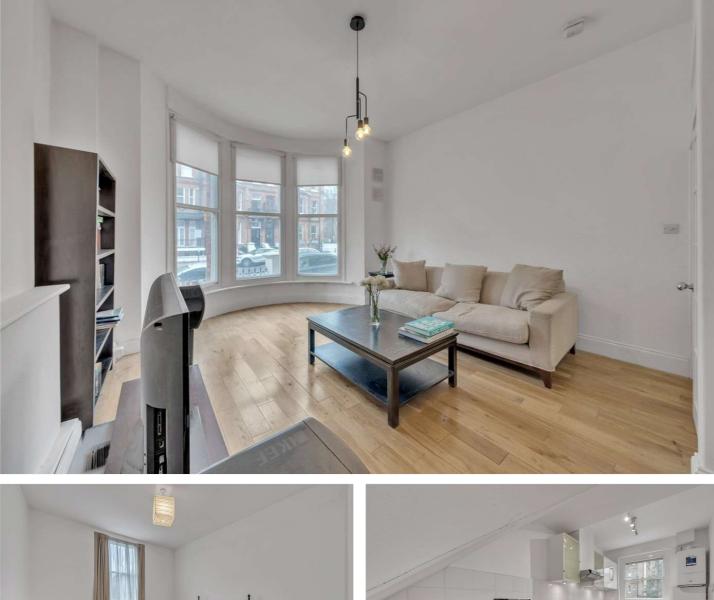

## ELGIN AVENUE, LONDON, W9 **£599,950** LEASEHOLD

Winkworth has the pleasure in offering a large (Approx. 636 Sq. Ft.) raised ground floor one bedroom apartment in excellent condition forming part of an attractive converted red brick period house located in the heart of this sought after area. The apartment has been designed to create a large reception area with high ceilings, floor to ceiling sash windows offering a wealth of natural light, a large kitchen Breakfast room, bathroom and a double bedroom with a built-in wardrobe. Elgin Avenue is situated close to all the local amenities offered by this fashionable area including boutique shops cafes on Lauderdale Road, Paddington Recreation Ground (0.1 miles) and the underground (0.3 miles) at Maida Vale (Bakerloo line).