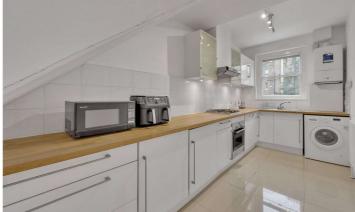

## ELGIN AVENUE, LONDON, W9 **£599,950** LEASEHOLD

Winkworth has the pleasure in offering a large (Approx. 636 Sq. Ft.) raised ground floor one bedroom apartment in excellent condition forming part of an attractive converted red brick period house located in the heart of this sought after area. The apartment has been designed to create a large reception area with high ceilings, floor to ceiling sash windows offering a wealth of natural light, a large kitchen Breakfast room, bathroom and a double bedroom with a built-in wardrobe. Elgin Avenue is situated close to all the local amenities offered by this fashionable area including boutique shops cafes on Lauderdale Road, Paddington Recreation Ground (0.1 miles) and the underground (0.3 miles) at Maida Vale (Bakerloo line).