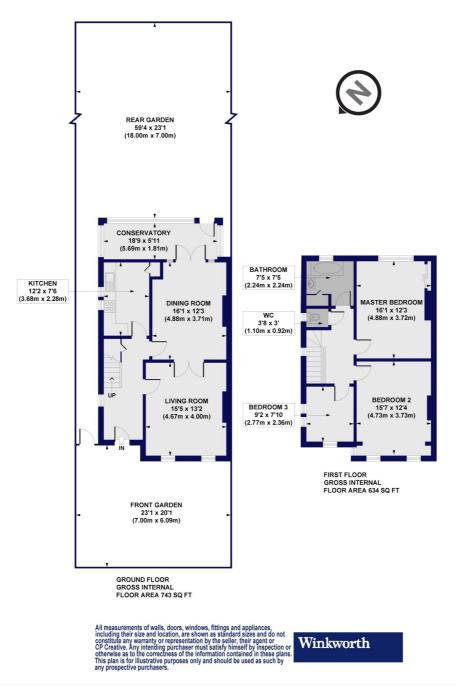

## Nether Street, N3 Approx. Gross Internal Floor Area 1378 sq. ft / 128.00 sq. m

This floorplan is for illustration purposes only and is not to scale. The position and size of doors, windows, appliances and other features are approximate.