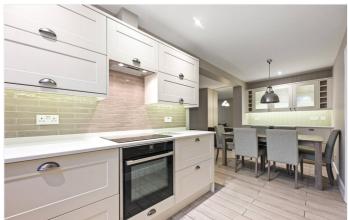

## DESCRIPTION

Extremely well presented throughout, the property offers accommodation which comprises entrance hall, reception room with semi-open-plan kitchen, utility room, bathroom and two double bedrooms, one with en suite shower room. The property further benefits from a sizeable landscaped garden and its own private entrance.