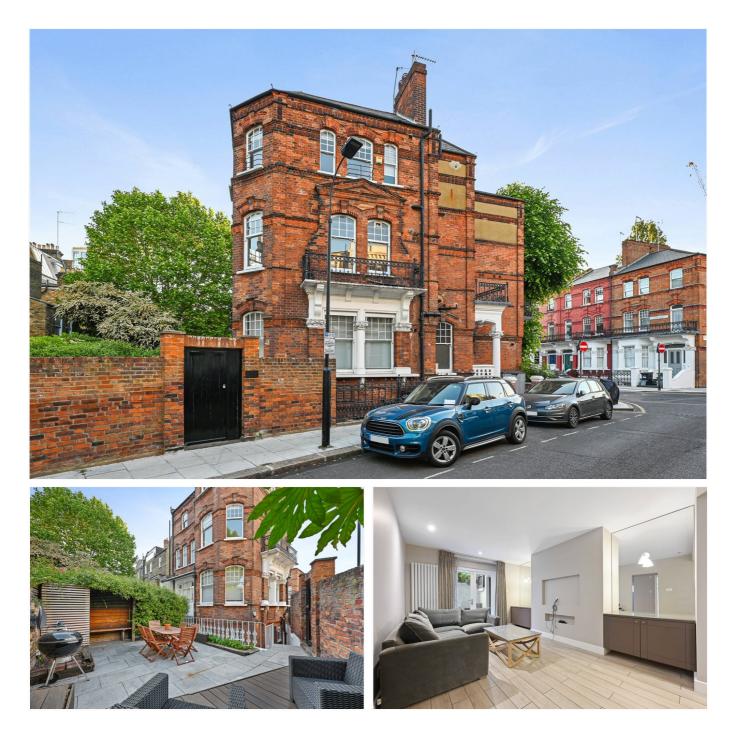

## Stonor Road, W14 £860,000 Share of Freehold

A stunning two double bedroom, two bathroom flat with private garden on the lower ground floor of an imposing, red brick, end of terrace Victorian house.

Reception Room | Kitchen | 2 Bedrooms | En Suite Shower Room | Shower Room | Utility Room | Garden | 907 Sq Ft / 84.3 Sq M | Council Tax Band E | EPC Rating Band D

## DESCRIPTION

Extremely well presented throughout, the property offers accommodation which comprises entrance hall, reception room with semi-open-plan kitchen, utility room, bathroom and two double bedrooms, one with en suite shower room. The property further benefits from a sizeable landscaped garden and its own private entrance.