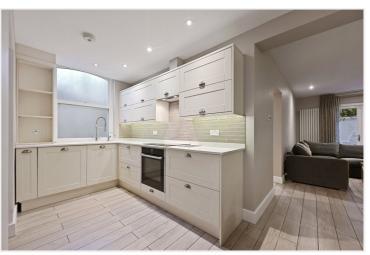

## DESCRIPTION

Extremely well presented throughout, the property offers accommodation which comprises entrance hall, reception room with semi-open-plan kitchen, utility room, bathroom and two double bedrooms, one with en suite shower room. The property further benefits from a sizeable landscaped garden and its own private entrance.