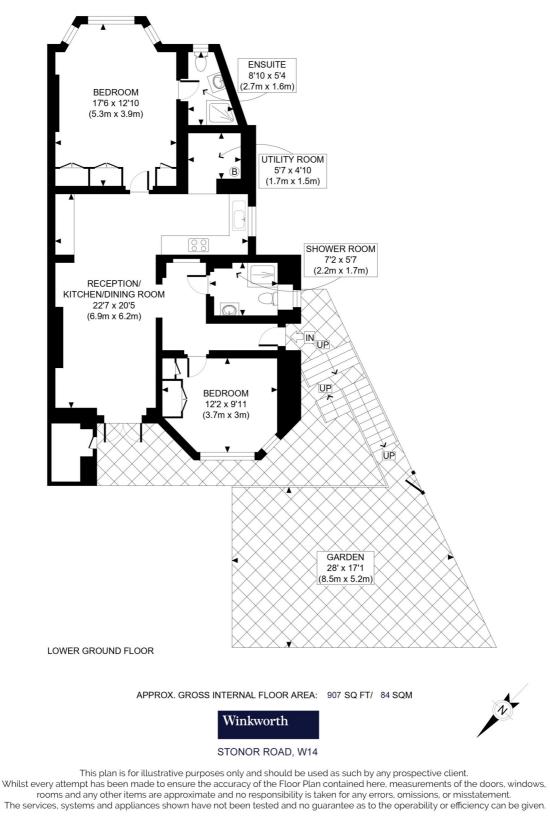

## Stonor Road, W14 £860,000 Share of Freehold

A stunning two double bedroom, two bathroom flat with private garden on the lower ground floor of an imposing, red brick, end of terrace Victorian house.

Reception Room | Kitchen | 2 Bedrooms | En Suite Shower Room | Shower Room | Utility Room | Garden | 907 Sq Ft / 84.3 Sq M | Council Tax Band E | EPC Rating Band D

PROPERTY PHOT PLANS

The displayed square footage is taken from the floor plans with measurements created using the Royal Institute of Chartered Surveyors' Code of Practice for Measuring. These measurements are approximate and included for illustrative purposes only. Winkworth does not make any representation as to the accuracy of these measurements and you should seek to verify them for yourself. Winkworth accept no liability for any loss you may suffer if you rely on these measurements.