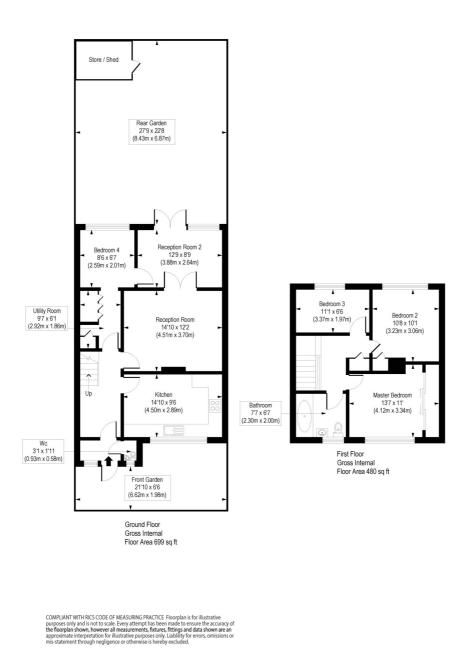

## **DESCRIPTION:**

A peacefully located mid terrace, four double bedroom family house.

This four-bedroom mid terrace house has a large fitted kitchen to the front of the property and a spacious open plan living room to the back. The property has been extended on the ground floor to facilitate another bedroom. There is also a private garden to the rear which has been paved and boasts a large shed.

On the first floor there are three generous bedrooms as well as a family bathroom.

The property benefits from being a short walk from Tooting Broadway Station (0.8 miles) and Earlsfield Station (0.7 miles).

## Deeside Road, SW17

Approx. Gross Internal Floor Area 1180 sq. ft / 109.59 sq. m

This floorplan is for illustration purposes only and is not to scale. The position and size of doors, windows, appliances and other features are approximate.