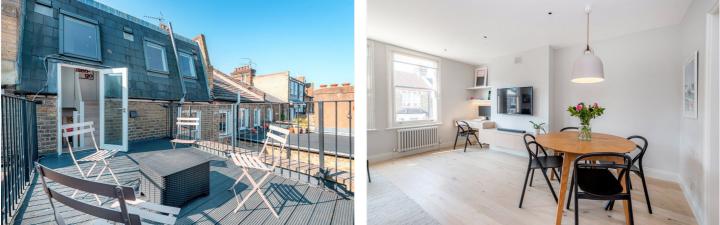

#### **DESCRIPTION:**

A fantastic well-planned and beautifully designed two bedroom flat on the first, second and third floors of this stunning period conversion. This outstanding home has been renovated to an exceptional standard with no expense spared. The property has a modern yet classic feel and has been nurtured and maintained to the highest standard. The property has an abundance of natural light and has a great ceiling height. The property is entered on the first floor and has a beautiful limed oak staircase leading up to a landing with floor to ceiling storage. The stairs then lead to a double bedroom fully fitted with bespoke storage and a beautiful shower room. The second floor has a wonderful double aspect reception room with the living space to the front of the building with three large sash windows and kitchen is situated in the rear with another large sash window and breakfast bar area. The third floor comprises of a lavish good sized master bedroom with large walk in wardrobe and stunning bathroom. There is a fabulous fully decked 150 square ft terrace The property has exceptionally high standard fixtures, fittings and cabinetry throughout, a must see! Located on a quiet up and coming Victorian street very close to the Golborne and Portobello roads in one direction and Maida Vale in the other, and a mere four minute walk to Westbourne Park tube station.

### AT A GLANCE

- Fantastic Two bedroom Two Bathroom Triplex Flat
- Sizable Roof Terrace
- Meticulously Interior Designed
- Limed Oak Wooden Floors Throughout
- Fitted Oak Furniture Throughout
- New Sash Windows
- Fully Integrated Kitchen