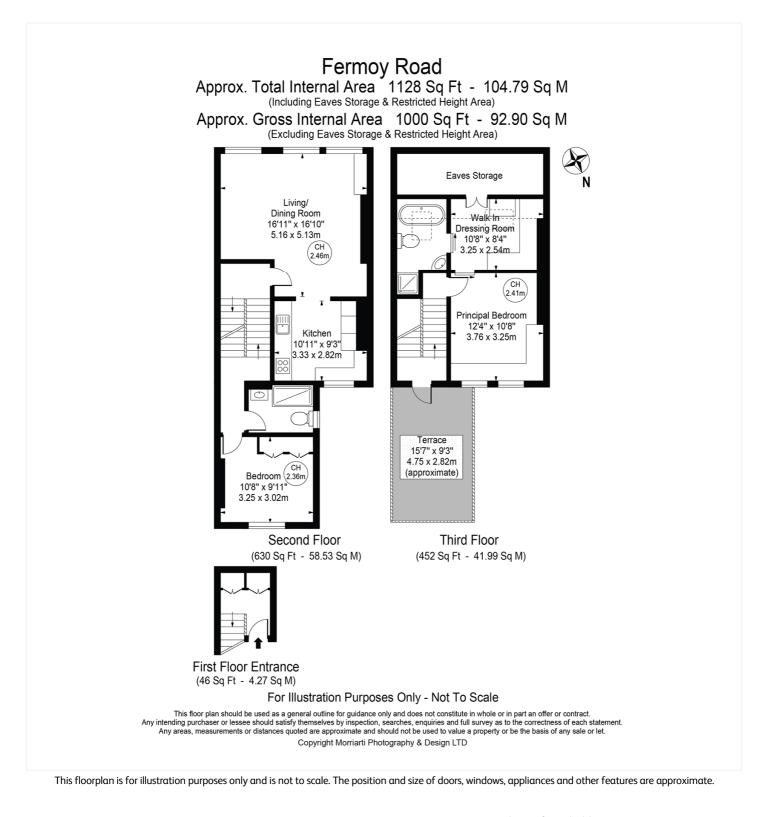

#### **DESCRIPTION:**

A fantastic well-planned and beautifully designed two bedroom flat on the first, second and third floors of this stunning period conversion. This outstanding home has been renovated to an exceptional standard with no expense spared. The property has a modern yet classic feel and has been nurtured and maintained to the highest standard. The property has an abundance of natural light and has a great ceiling height. The property is entered on the first floor and has a beautiful limed oak staircase leading up to a landing with floor to ceiling storage. The stairs then lead to a double bedroom fully fitted with bespoke storage and a beautiful shower room. The second floor has a wonderful double aspect reception room with the living space to the front of the building with three large sash windows and kitchen is situated in the rear with another large sash window and breakfast bar area. The third floor comprises of a lavish good sized master bedroom with large walk in wardrobe and stunning bathroom. There is a fabulous fully decked 150 square ft terrace The property has exceptionally high standard fixtures, fittings and cabinetry throughout, a must see! Located on a quiet up and coming Victorian street very close to the Golborne and Portobello roads in one direction and Maida Vale in the other, and a mere four minute walk to Westbourne Park tube station.

### AT A GLANCE

- Fantastic Two bedroom Two Bathroom Triplex Flat
- Sizable Roof Terrace
- Meticulously Interior Designed
- Limed Oak Wooden Floors Throughout
- Fitted Oak Furniture Throughout
- New Sash Windows
- Fully Integrated Kitchen