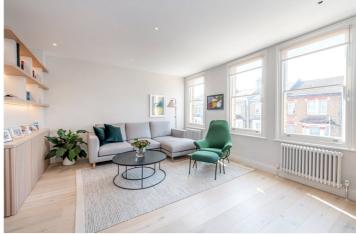

#### **DESCRIPTION:**

A fantastic well-planned and beautifully designed two bedroom flat on the first, second and third floors of this stunning period conversion. This outstanding home has been renovated to an exceptional standard with no expense spared. The property has a modern yet classic feel and has been nurtured and maintained to the highest standard. The property has an abundance of natural light and has a great ceiling height. The property is entered on the first floor and has a beautiful limed oak staircase leading up to a landing with floor to ceiling storage. The stairs then lead to a double bedroom fully fitted with bespoke storage and a beautiful shower room. The second floor has a wonderful double aspect reception room with the living space to the front of the building with three large sash windows and kitchen is situated in the rear with another large sash window and breakfast bar area. The third floor comprises of a lavish good sized master bedroom with large walk in wardrobe and stunning bathroom. There is a fabulous fully decked 150 square ft terrace The property has exceptionally high standard fixtures, fittings and cabinetry throughout, a must see! Located on a quiet up and coming Victorian street very close to the Golborne and Portobello roads in one direction and Maida Vale in the other, and a mere four minute walk to Westbourne Park tube station.

### AT A GLANCE

- Fantastic Two bedroom Two Bathroom Triplex Flat
- Sizable Roof Terrace
- Meticulously Interior Designed
- Limed Oak Wooden Floors Throughout
- Fitted Oak Furniture Throughout
- New Sash Windows
- Fully Integrated Kitchen