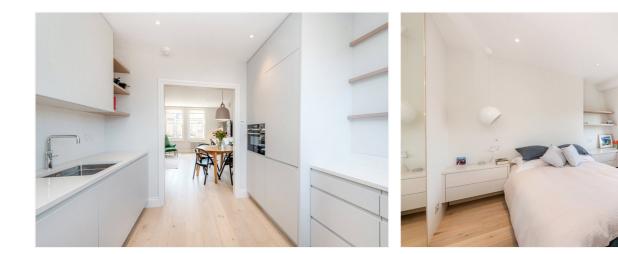

#### **DESCRIPTION:**

A fantastic well-planned and beautifully designed two bedroom flat on the first, second and third floors of this stunning period conversion. This outstanding home has been renovated to an exceptional standard with no expense spared. The property has a modern yet classic feel and has been nurtured and maintained to the highest standard. The property has an abundance of natural light and has a great ceiling height. The property is entered on the first floor and has a beautiful limed oak staircase leading up to a landing with floor to ceiling storage. The stairs then lead to a double bedroom fully fitted with bespoke storage and a beautiful shower room. The second floor has a wonderful double aspect reception room with the living space to the front of the building with three large sash windows and kitchen is situated in the rear with another large sash window and breakfast bar area. The third floor comprises of a lavish good sized master bedroom with large walk in wardrobe and stunning bathroom. There is a fabulous fully decked 150 square ft terrace The property has exceptionally high standard fixtures, fittings and cabinetry throughout, a must see! Located on a quiet up and coming Victorian street very close to the Golborne and Portobello roads in one direction and Maida Vale in the other, and a mere four minute walk to Westbourne Park tube station.

### AT A GLANCE

- Fantastic Two bedroom Two Bathroom Triplex Flat
- Sizable Roof Terrace
- Meticulously Interior Designed
- Limed Oak Wooden Floors Throughout
- Fitted Oak Furniture Throughout
- New Sash Windows
- Fully Integrated Kitchen