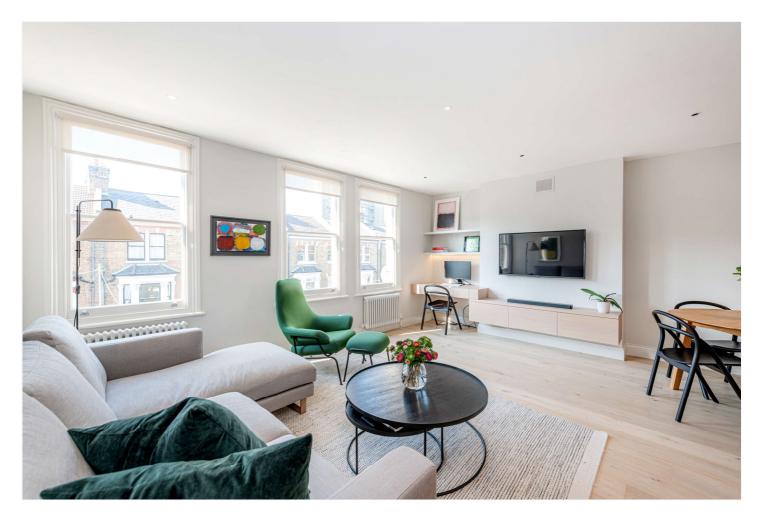

#### **DESCRIPTION:**

A fantastic well-planned and beautifully designed two bedroom flat on the first, second and third floors of this stunning period conversion. This outstanding home has been renovated to an exceptional standard with no expense spared. The property has a modern yet classic feel and has been nurtured and maintained to the highest standard. The property has an abundance of natural light and has a great ceiling height. The property is entered on the first floor and has a beautiful limed oak staircase leading up to a landing with floor to ceiling storage. The stairs then lead to a double bedroom fully fitted with bespoke storage and a beautiful shower room. The second floor has a wonderful double aspect reception room with the living space to the front of the building with three large sash windows and kitchen is situated in the rear with another large sash window and breakfast bar area. The third floor comprises of a lavish good sized master bedroom with large walk in wardrobe and stunning bathroom. There is a fabulous fully decked 150 square ft terrace The property has exceptionally high standard fixtures, fittings and cabinetry throughout, a must see! Located on a quiet up and coming Victorian street very close to the Golborne and Portobello roads in one direction and Maida Vale in the other, and a mere four minute walk to Westbourne Park tube station.

### AT A GLANCE

- Fantastic Two bedroom Two Bathroom Triplex Flat
- Sizable Roof Terrace
- Meticulously Interior Designed
- Limed Oak Wooden Floors Throughout
- Fitted Oak Furniture Throughout
- New Sash Windows
- Fully Integrated Kitchen