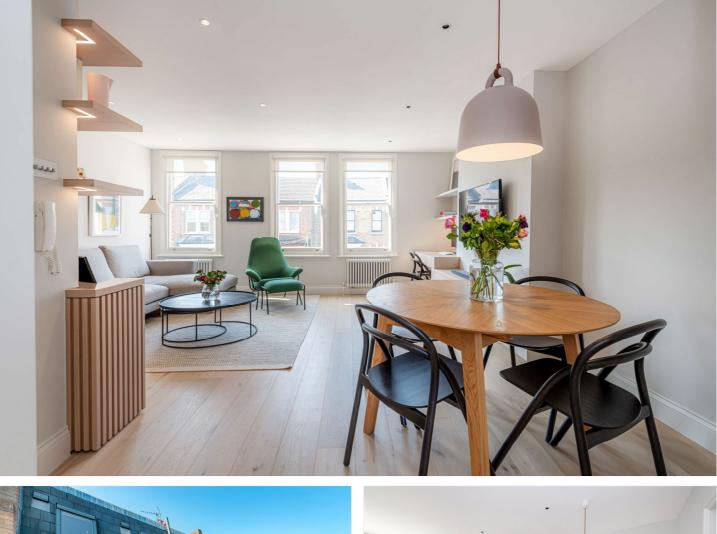

#### **DESCRIPTION:**

A fantastic well-planned and beautifully designed two bedroom flat on the first, second and third floors of this stunning period conversion. This outstanding home has been renovated to an exceptional standard with no expense spared. The property has a modern yet classic feel and has been nurtured and maintained to the highest standard. The property has an abundance of natural light and has a great ceiling height. The property is entered on the first floor and has a beautiful limed oak staircase leading up to a landing with floor to ceiling storage. The stairs then lead to a double bedroom fully fitted with bespoke storage and a beautiful shower room. The second floor has a wonderful double aspect reception room with the living space to the front of the building with three large sash windows and kitchen is situated in the rear with another large sash window and breakfast bar area. The third floor comprises of a lavish good sized master bedroom with large walk in wardrobe and stunning bathroom. There is a fabulous fully decked 150 square ft terrace The property has exceptionally high standard fixtures, fittings and cabinetry throughout, a must see! Located on a quiet up and coming Victorian street very close to the Golborne and Portobello roads in one direction and Maida Vale in the other, and a mere four minute walk to Westbourne Park tube station.

### AT A GLANCE

- Fantastic Two bedroom Two Bathroom Triplex Flat
- Sizable Roof Terrace
- Meticulously Interior Designed
- Limed Oak Wooden Floors Throughout
- Fitted Oak Furniture Throughout
- New Sash Windows
- Fully Integrated Kitchen