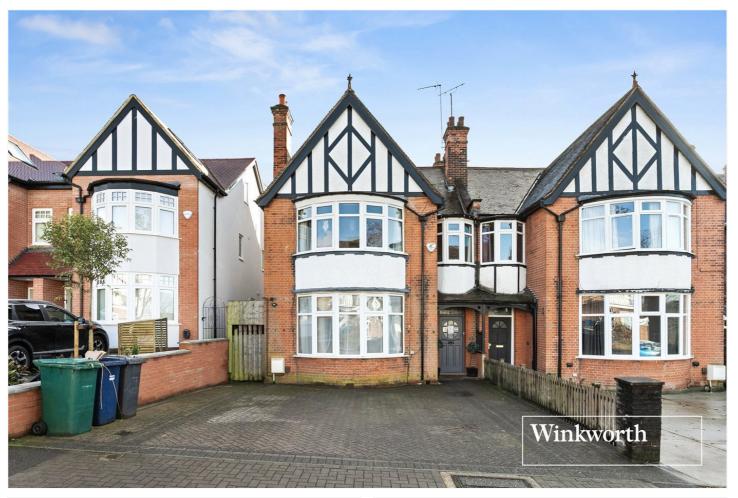

WICKLIFFE AVENUE, LONDON, N3 **£1,325,000** FREEHOLD

A SPACIOUS, AND WELL PRESENTED, PERIOD 19TH CENTURY FAMILY HOME, WITH A VAST AMOUNT OF POTENTIAL STPP.

Finchley | 020 8349 3388 | finchley@winkworth.co.uk

## **DESCRIPTION:**

On the market for the first time since it was built, we are pleased to offer this spacious and well presented family home, situated on a sought-after turning off Hendon Lane, moments away from Windsor Open Space.

The property offers in excess of 2000 sq. ft of living space whilst still having a vast amount of potential for further expansion, stpp. This lovely family home has retained many of its original features throughout, and comprises of a spacious hallway entrance, front reception room, dining room to the rear leading to a conservatory area, eat in kitchen and an additional reception area, downstairs we and a separate shower room.