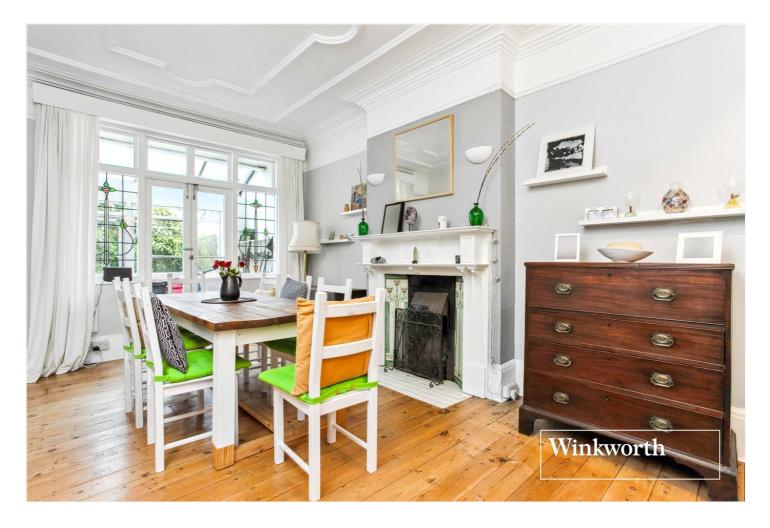

The property offers in excess of 2000 sq. ft of living space whilst still having a vast amount of potential for further expansion, stpp. This lovely family home has retained many of its original features throughout, and comprises of a spacious hallway entrance, front reception room, dining room to the rear leading to a conservatory area, eat in kitchen and an additional reception area, downstairs we and a separate shower room.