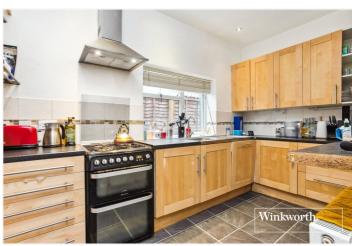

The property offers in excess of 2000 sq. ft of living space whilst still having a vast amount of potential for further expansion, stpp. This lovely family home has retained many of its original features throughout, and comprises of a spacious hallway entrance, front reception room, dining room to the rear leading to a conservatory area, eat in kitchen and an additional reception area, downstairs we and a separate shower room.