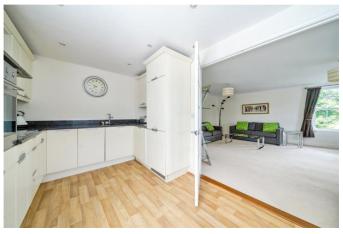

As you enter the property via the entrance hall, the living room is furthest down to your left. This beautiful room is dual aspect and looks over the cricket field. There are glass doors into the kitchen diner, which is fitted with white cabinets and a black worktop.