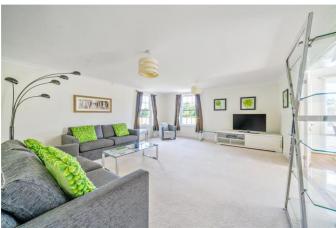

As you enter the property via the entrance hall, the living room is furthest down to your left. This beautiful room is dual aspect and looks over the cricket field. There are glass doors into the kitchen diner, which is fitted with white cabinets and a black worktop.