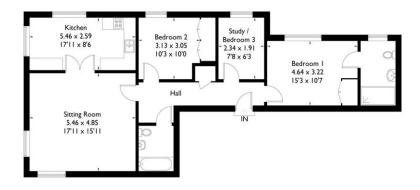

There are three great sized bedrooms, with bedroom one offering an ensuite. Bedroom one and two benefit from built in storage. The family bathroom consists of neutral tiling and a shower over the bath.

### **AT A GLANCE**

- Two double bedrooms
- Bedroom 3/Study
- Two bath/shower rooms
- Sitting/dining room
- Kitchen/ breakfast room
- Security entry system
- Underfloor heating
- Parking
- Communal grounds
- Views over cricket ground