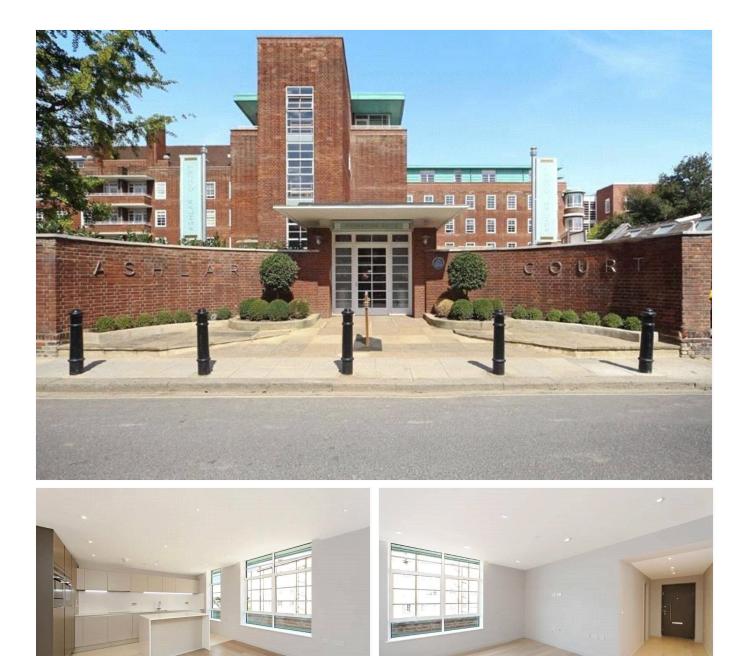

## Ashlar Court, Ravenscourt Gardens, Hammersmith, W6 £700,000 Leasehold

A superb two bedroom, third floor apartment (with lift) in the Grade II listed Ashlar Court development.

Reception Room | Open-plan Kitchen | 2 Bedrooms | Bathroom | Communal Gardens | 696 Sq Ft / 64.7 Sq M | Council Tax Band F | EPC Rating Band B

## LOCATION

Ashlar Court is a Grade II listed former Royal Masonic Hospital Nurses' Home, designed and built in the 1930s, located in Ravenscourt Gardens. The location is ideal for access to Ravenscourt Park, with the numerous amenities of both Chiswick High Road and King Street being within easy reach. The closest Underground station to the property is located at Stamford Brook (District line), with Hammersmith station also within easy reach (District, Piccadilly, Circle and Hammersmith & City lines).

## DESCRIPTION

Ashlar Court is a gated development, with porter and concierge service. The apartment is offered in good order throughout, the property offers accommodation comprising entrance hall, open-plan reception room/kitchen, two double bedrooms and bathroom.