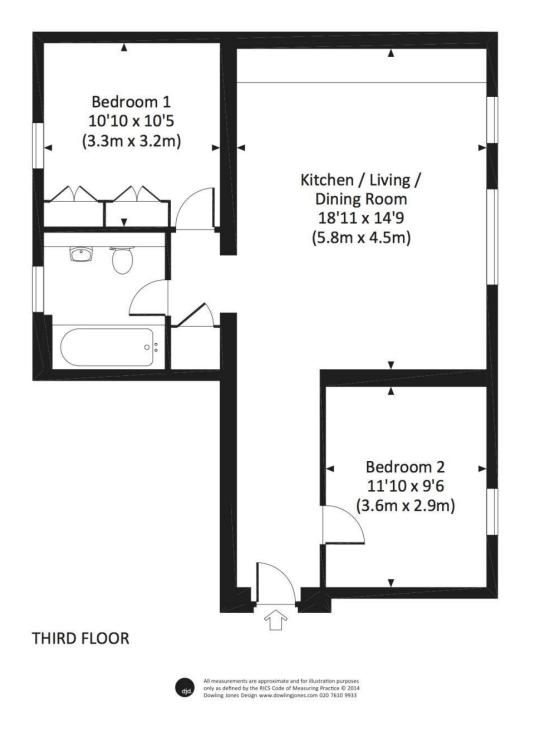

## Ashlar Court, Ravenscourt Gardens, Hammersmith, W6 £700,000 Leasehold

A superb two bedroom, third floor apartment (with lift) in the Grade II listed Ashlar Court development.

Reception Room | Open-plan Kitchen | 2 Bedrooms | Bathroom | Communal Gardens | 696 Sq Ft / 64.7 Sq M | Council Tax Band F | EPC Rating Band B

LOCAL AUTHORITY Hammersmith & Fulham

**TENURE** Leasehold.

PRICE: £700,000 Leasehold

The displayed square footage is taken from the floor plans with measurements created using the Royal Institute of Chartered Surveyors' Code of Practice for Measuring. These measurements are approximate and included for illustrative purposes only. Winkworth does not make any representation as to the accuracy of these measurements and you should seek to verify them for yourself. Winkworth accept no liability for any loss you may suffer if you rely on these measurements.