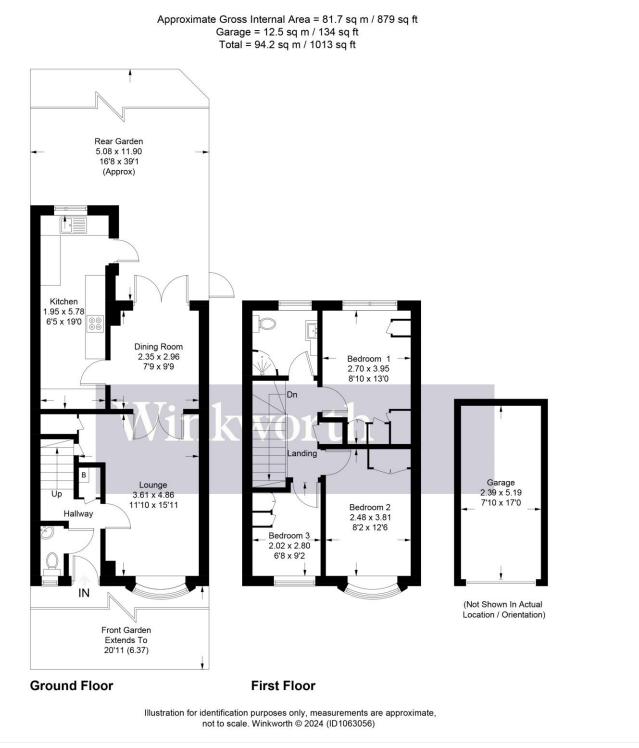

## **AT A GLANCE**

- 3 Bedrooms
- 879 Square Feet
- Gas Central Heating Installed 2020
- Double Glazed
- Garage en Bloc
- Two Receptions
- Guest Cloakroom

This floorplan is for illustration purposes only and is not to scale. The position and size of doors, windows, appliances and other features are approximate.