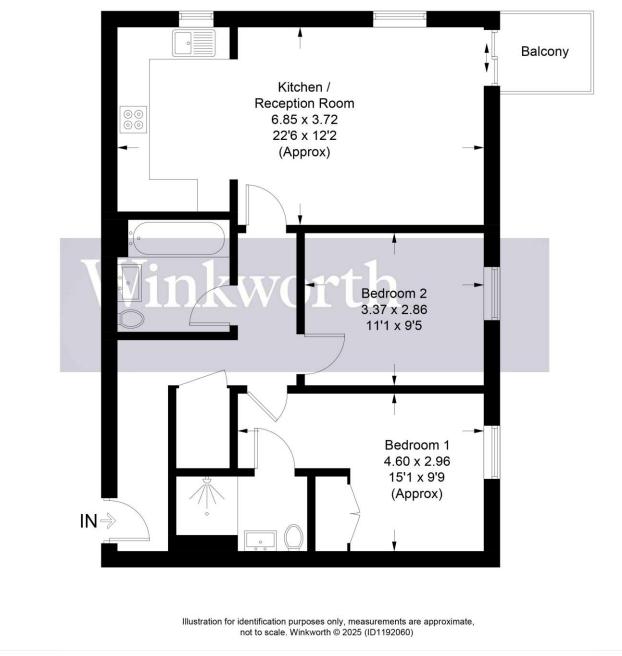

## **25 Odette Court**

Approximate Gross Internal Area = 67.4 sq m / 725 sq ft

This floorplan is for illustration purposes only and is not to scale. The position and size of doors, windows, appliances and other features are approximate.