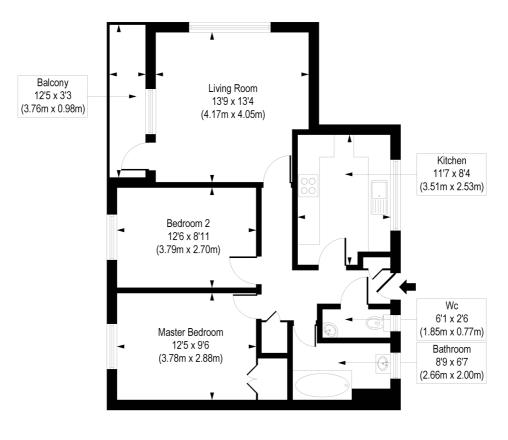

## Ansell House, Mile End Road, E1

Approx. Gross Internal Floor Area 683 sq. ft / 63.43 sq. m

Sixth Floor

COMPLIANT WITH RICS CODE OF MEASURING PRACTICE Floorplan is for illustrative purposes only and is not to scale. Every attempt has been made to ensure the accuracy of the floorplan shown, however all measurements, futures, fittings and data shown are an approximate interpretation for illustrative purposes only. Liability for errors, omissions or mis-statement through negliquence or otherwise is hereby excluded.

This floorplan is for illustration purposes only and is not to scale. The position and size of doors, windows, appliances and other features are approximate.

Shoreditch | 020 7749 7650 | shoreditch@winkworth.co.uk