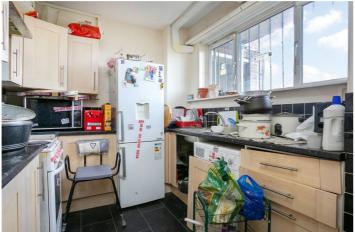

## **DESCRIPTION:**

A spacious sixth floor two double bedroom apartment ideally located near Whitechapel Underground Station with stunning views across London. The property comprises entrance hallway with built in storage cupboards, separate toilet and bathroom, two large equally sized double bedrooms, separate fitted kitchen and a generous size living room with access to a private south-facing balcony.