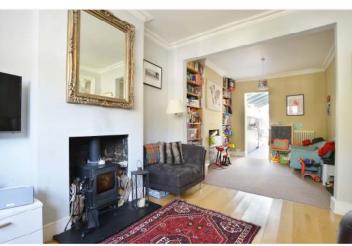

## **DESCRIPTION:**

This large five bedroom, two bathroom Victorian house is situated in a central East Dulwich location, just off North Cross Road. The property offers a double reception, a downstairs cloakroom and a side returned extended kitchen-diner with bi-folding doors leading out to the garden to rear. Upstairs are five bedrooms and two bathrooms. The property is a short walk from local primary schools, as well as the wide open green spaces of Peckham Rye Park and the bars, restaurants, shops and cinema on Lordship Lane. Transport links are provided via East Dulwich or Peckham Rye stations as well as numerous bus routes. This is a fantastic property in a great location, right in the heart of East Dulwich.

## **AT A GLANCE**

- Five Bedrooms
- Victorian Terrace House
- Double Reception
- Extended Kitchen-Diner
- Two Bathrooms & Downstairs Cloakroom
- Cellar & Garden
- Close To Peckham Rye Park
- Chain Free