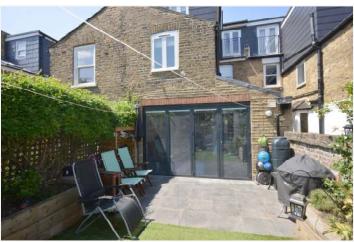

## **DESCRIPTION:**

This large five bedroom, two bathroom Victorian house is situated in a central East Dulwich location, just off North Cross Road. The property offers a double reception, a downstairs cloakroom and a side returned extended kitchen-diner with bi-folding doors leading out to the garden to rear. Upstairs are five bedrooms and two bathrooms. The property is a short walk from local primary schools, as well as the wide open green spaces of Peckham Rye Park and the bars, restaurants, shops and cinema on Lordship Lane. Transport links are provided via East Dulwich or Peckham Rye stations as well as numerous bus routes. This is a fantastic property in a great location, right in the heart of East Dulwich.

## **AT A GLANCE**

- Five Bedrooms
- Victorian Terrace House
- Double Reception
- Extended Kitchen-Diner
- Two Bathrooms & Downstairs Cloakroom
- Cellar & Garden
- Close To Peckham Rye Park
- Chain Free