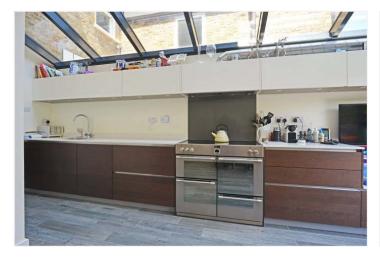

## **DESCRIPTION:**

This large five bedroom, two bathroom Victorian house is situated in a central East Dulwich location, just off North Cross Road. The property offers a double reception, a downstairs cloakroom and a side returned extended kitchen-diner with bi-folding doors leading out to the garden to rear. Upstairs are five bedrooms and two bathrooms. The property is a short walk from local primary schools, as well as the wide open green spaces of Peckham Rye Park and the bars, restaurants, shops and cinema on Lordship Lane. Transport links are provided via East Dulwich or Peckham Rye stations as well as numerous bus routes. This is a fantastic property in a great location, right in the heart of East Dulwich.

## **AT A GLANCE**

- Five Bedrooms
- Victorian Terrace House
- Double Reception
- Extended Kitchen-Diner
- Two Bathrooms & Downstairs Cloakroom
- Cellar & Garden
- Close To Peckham Rye Park
- Chain Free