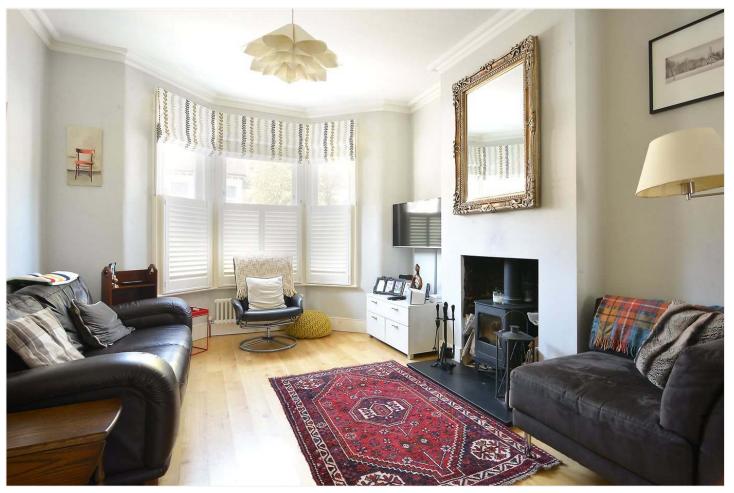

## **DESCRIPTION:**

This large five bedroom, two bathroom Victorian house is situated in a central East Dulwich location, just off North Cross Road. The property offers a double reception, a downstairs cloakroom and a side returned extended kitchen-diner with bi-folding doors leading out to the garden to rear. Upstairs are five bedrooms and two bathrooms. The property is a short walk from local primary schools, as well as the wide open green spaces of Peckham Rye Park and the bars, restaurants, shops and cinema on Lordship Lane. Transport links are provided via East Dulwich or Peckham Rye stations as well as numerous bus routes. This is a fantastic property in a great location, right in the heart of East Dulwich.

## **AT A GLANCE**

- Five Bedrooms
- Victorian Terrace House
- Double Reception
- Extended Kitchen-Diner
- Two Bathrooms & Downstairs Cloakroom
- Cellar & Garden
- Close To Peckham Rye Park
- Chain Free