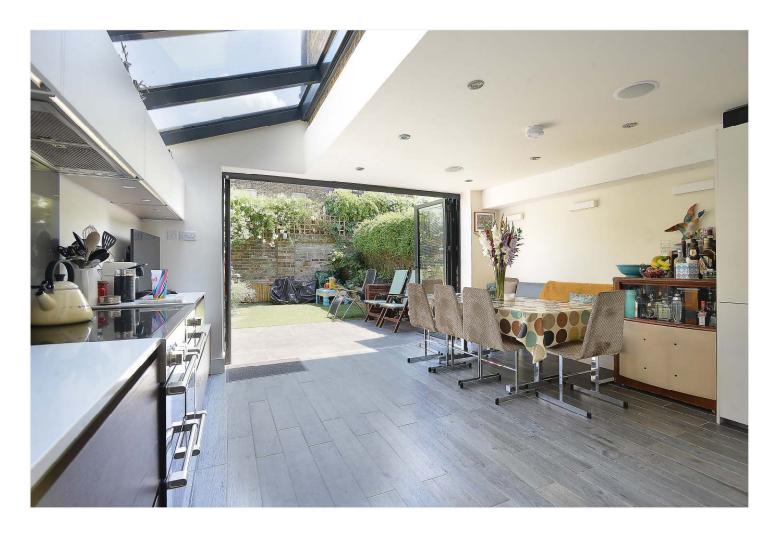

## **DESCRIPTION:**

This large five bedroom, two bathroom Victorian house is situated in a central East Dulwich location, just off North Cross Road. The property offers a double reception, a downstairs cloakroom and a side returned extended kitchen-diner with bi-folding doors leading out to the garden to rear. Upstairs are five bedrooms and two bathrooms. The property is a short walk from local primary schools, as well as the wide open green spaces of Peckham Rye Park and the bars, restaurants, shops and cinema on Lordship Lane. Transport links are provided via East Dulwich or Peckham Rye stations as well as numerous bus routes. This is a fantastic property in a great location, right in the heart of East Dulwich.

## **AT A GLANCE**

- Five Bedrooms
- Victorian Terrace House
- Double Reception
- Extended Kitchen-Diner
- Two Bathrooms & Downstairs Cloakroom
- Cellar & Garden
- Close To Peckham Rye Park
- Chain Free