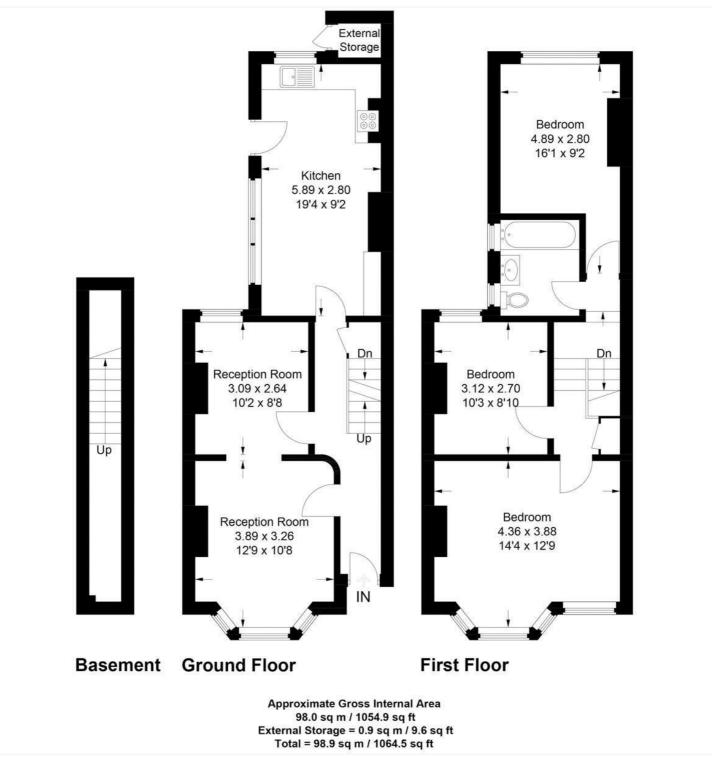

## A WELL-PRESENTED THREE BEDROOM VICTORIAN TERRACED HOUSE, THAT IS PERFECTLY LOCATED IN THE HEART OF WEST GREENWICH AND JUST MOMENTS FROM THE TOWN CENTRE. MEASURING 1054 SQ FT AND OFFERED TO THE MARKET CHAIN FREE.

#### DESCRIPTION:

A well-presented three bedroom Victorian terraced house, that is perfectly located in the heart of West Greenwich and just moments from the town centre. Measuring • 1054 sq ft and offered to the market chain free.

Whilst in good order throughout the property, in our opinion, would require a little bit • circa 1054 sq ft of work. The accommodation comprises of two bright reception rooms, which are semi open plan with each other. Both have hard wood flooring. To the rear is a really good size 19ft kitchen breakfast room, which in turn leads onto a small paved garden to the • kitchen breakfast room rear. Upstairs there are three bedrooms and a well fitted family bathroom. Added benefits include a cellar.

## **AT A GLANCE**

- three bedroom house
- Victorian mid terrace
- two reception areas
- fabulous location
- West Greenwich
- moments from town
- DLR
- close to Royal Park

This floorplan is for illustration purposes only and is not to scale. The position and size of doors, windows, appliances and other features are approximate.