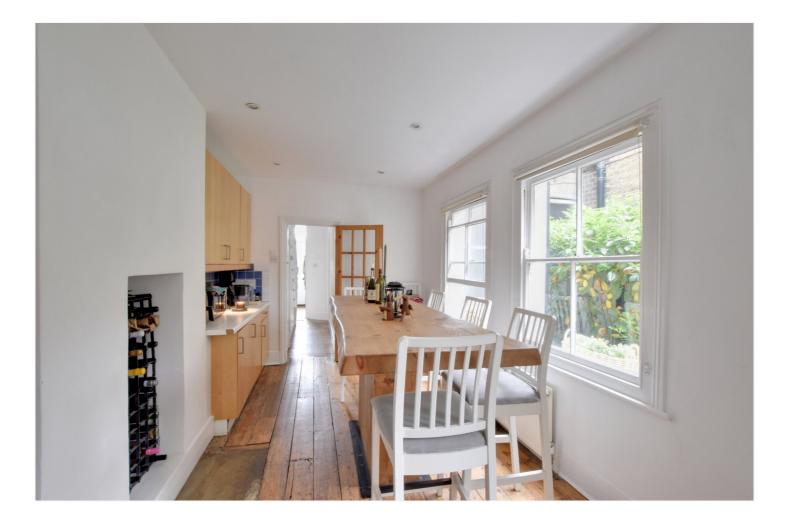

Whilst in good order throughout the property, in our opinion, would require a little bit • circa 1054 sq ft of work. The accommodation comprises of two bright reception rooms, which are semi open plan with each other. Both have hard wood flooring. To the rear is a really good size 19ft kitchen breakfast room, which in turn leads onto a small paved garden to the • kitchen breakfast room rear. Upstairs there are three bedrooms and a well fitted family bathroom. Added benefits include a cellar.