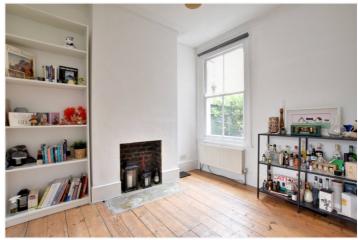

Whilst in good order throughout the property, in our opinion, would require a little bit • circa 1054 sq ft of work. The accommodation comprises of two bright reception rooms, which are semi open plan with each other. Both have hard wood flooring. To the rear is a really good size 19ft kitchen breakfast room, which in turn leads onto a small paved garden to the • kitchen breakfast room rear. Upstairs there are three bedrooms and a well fitted family bathroom. Added benefits include a cellar.

## **AT A GLANCE**

- three bedroom house
- Victorian mid terrace
- two reception areas
- fabulous location
- West Greenwich
- moments from town
- DLR
- close to Royal Park

This floorplan is for illustration purposes only and is not to scale. The position and size of doors, windows, appliances and other features are approximate.