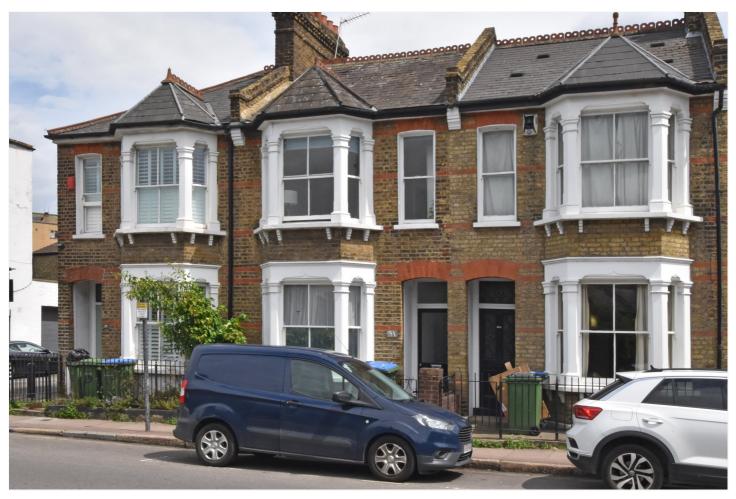

## GREENWICH SOUTH STREET, GREENWICH, LONDON, SE10 GUIDE PRICE £950,000 - £985,000 FREEHOLD

## A WELL-PRESENTED THREE BEDROOM VICTORIAN TERRACED HOUSE, THAT IS PERFECTLY LOCATED IN THE HEART OF WEST GREENWICH AND JUST MOMENTS FROM THE TOWN CENTRE. MEASURING 1054 SQ FT AND OFFERED TO THE MARKET CHAIN FREE.

Positioned on the corner of Circus Street and Greenwich South Street, mainline rail and DLR are literally a stones throw away. The town centre is then just a few minutes walk, offering a fabulous array of shops and restaurants, along with the immensely • few minutes from rail and popular Greenwich Market, riverboat service and, of course, The Royal Park with its Observatory. Your earliest viewing is highly recommended.