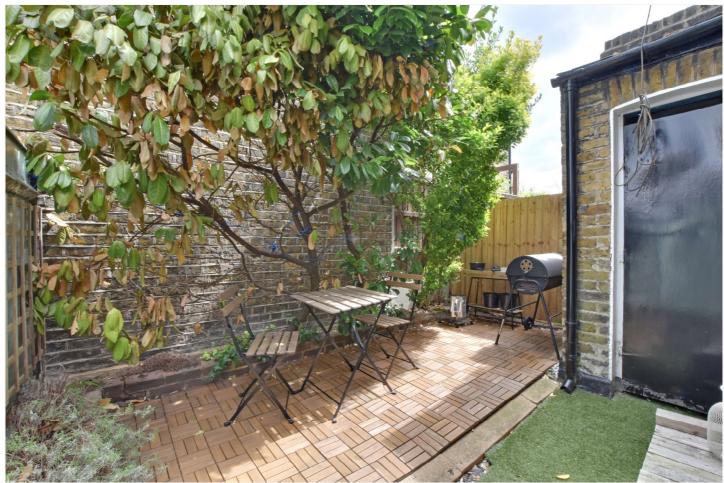

Whilst in good order throughout the property, in our opinion, would require a little bit • circa 1054 sq ft of work. The accommodation comprises of two bright reception rooms, which are semi open plan with each other. Both have hard wood flooring. To the rear is a really good size 19ft kitchen breakfast room, which in turn leads onto a small paved garden to the • kitchen breakfast room rear. Upstairs there are three bedrooms and a well fitted family bathroom. Added benefits include a cellar.