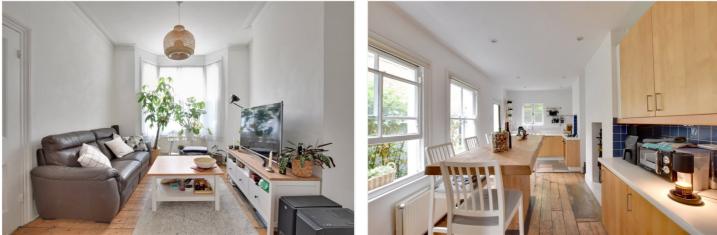

Whilst in good order throughout the property, in our opinion, would require a little bit • circa 1054 sq ft of work. The accommodation comprises of two bright reception rooms, which are semi open plan with each other. Both have hard wood flooring. To the rear is a really good size 19ft kitchen breakfast room, which in turn leads onto a small paved garden to the • kitchen breakfast room rear. Upstairs there are three bedrooms and a well fitted family bathroom. Added benefits include a cellar.