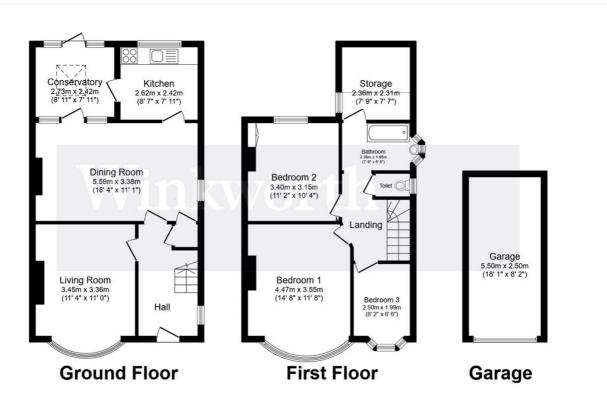

Boasting a floor area in excess of 1200sqft, Chestnut grove boasts a bright and airy hallway, two generous reception rooms, kitchen and a conservatory, with scope for development and/or extension (stpp).

To the first floor, there are three ample bedrooms, a fully fitted bathroom and a large storage area.

Located in close proximity to the wealth of amenities Sudbury has to offer, Chestnut Grove is conveniently located in catchment for a plethora of local schools and is a stone's throw away from Sudbury and Harrow Road Station, and a short walk to Sudbury Town Station, both offering quick and easy commutes via the piccadilly line and London Overground services.

Don't miss the opportunity to make this delightful house your own.

Total floor area 120.4 m<sup>2</sup> (1,296 sq.ft.) approx

This floor plan is for illustrative purposes only. It is not drawn to scale. Any measurements, floor areas (including any total floor area), openings and orientation are approximate. No details are guaranteed, they cannot be relied upon for any purpose and they do not form part of any agreement. No liability is taken for any error, omission or misstatement. A party must rely upon its own inspection(s). Powered by www.focalagent.com

This floorplan is for illustration purposes only and is not to scale. The position and size of doors, windows, appliances and other features are approximate.

| Tenure: |  |
|---------|--|
| Torm    |  |