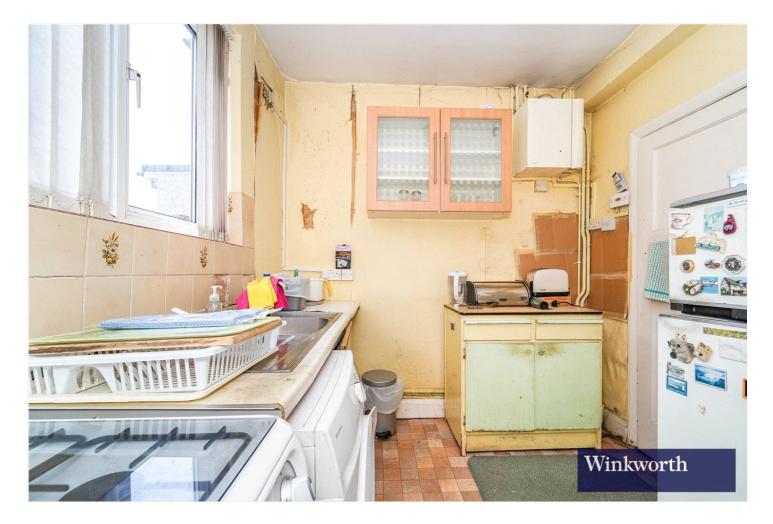

Boasting a floor area in excess of 1200sqft, Chestnut grove boasts a bright and airy hallway, two generous reception rooms, kitchen and a conservatory, with scope for development and/or extension (stpp).