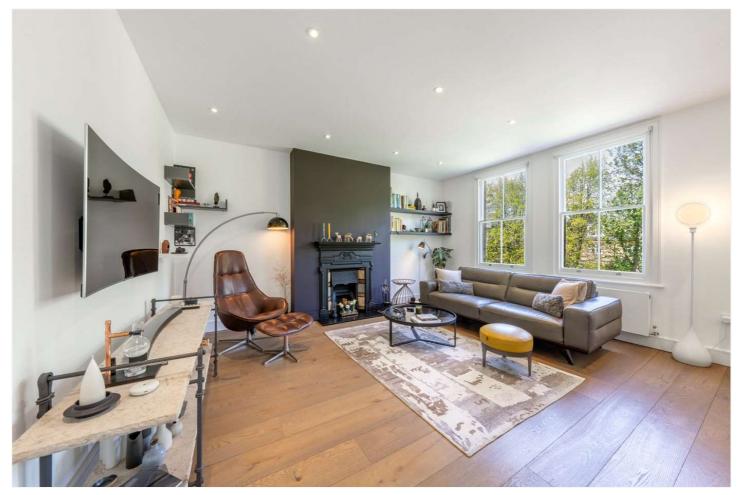

## GOLDHURST TERRACE, LONDON, NW6 £1,500,000 SHARE OF FREEHOLD

Offered chain free, this beautifully interior designed split-level apartment set on one of South Hampstead's premier roads.

The property has been redeveloped to the highest of standards and is a real turnkey purchase. Split over the first, second and top floor of this traditional South Hampstead period home. Offering three or four bedrooms, two bathrooms (one on ensuite) walk in dressing room, open plan kitchen living room with view over the sprawling gardens at the rear and a separate utility room.

The property is offered chain free and with a share of the freehold.

 $Four \ Bedrooms \ I \ Two \ Bathrooms \ I \ Reception \ Room \ I \ Open \ Plan \ Kitchen \ I \ Separate \ Utility \ Room$ 

View our virtual tour here: https://youtu.be/P6yq\_aBmwfE