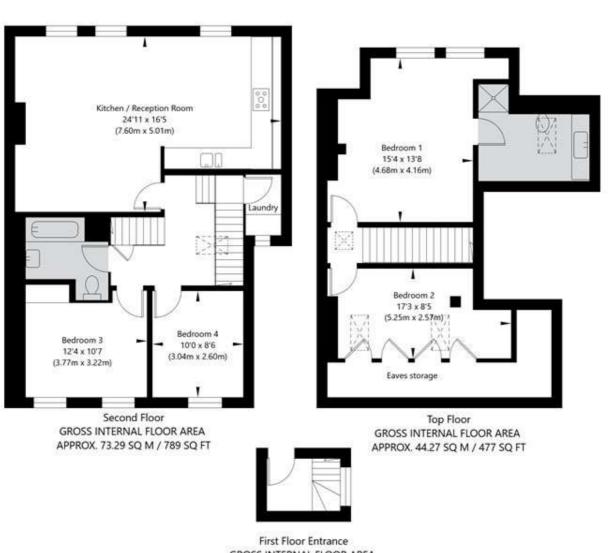

## Goldhurst Terrace, London, NW6 3HR

First Floor Entrance GROSS INTERNAL FLOOR AREA APPROX. 3.15 SQ M / 34 SQ FT

APPROXIMATE GROSS INTERNAL FLOOR AREA 120.71 SQ M / 1300 SQ FT
THIS FLOOR PLAN IS FOR ILLUSTRATIVE PURPOSES ONLY AND
SHOULD BE USED FOR THIS PURPOSE BY PROSPECTIVE APPLICANTS AS ITS NOT TO SCALE.