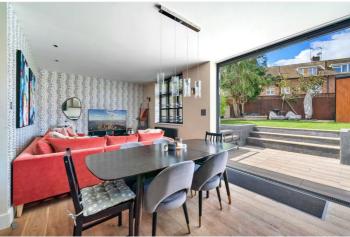

## **DESCRIPTION:**

The house has brilliant family accommodation arranged over two floors with an additional rear garden studio. The entrance hall leads to a spacious formal reception room, a well-designed utility room and shower room. Through a Crittall style dividing door, a carefully designed open plan kitchen/family room can be found to the rear. The kitchen features large glass doors, boasting wonderful garden views, making a light and airy space which is perfect for entertaining. The house benefits from a well maintained 17ft. front garden and a 54ft. landscaped rear garden which is laid to lawn. The ground floor also benefits from a spacious garden studio and WC. The house has an elegant master bedroom with fitted wardrobes. This is complemented by an additional double bedroom and a well-appointed family bathroom. Additional benefits of newly installed sound reduction windows and new heating/radiators can be found throughout the property. The property also benefits from a Quooker tap and Cat6. Huntingfield Road is situated in the very desirable Dover House Estate and is close to the leafy, open expanse of Putney Heath. There are numerous good bus services locally and the closest mainline station is Barnes giving access to Waterloo. For the motorist, the A3 is accessible close by.