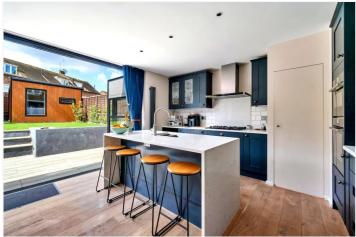

## **DESCRIPTION:**

The house has brilliant family accommodation arranged over two floors with an additional rear garden studio. The entrance hall leads to a spacious formal reception room, a well-designed utility room and shower room. Through a Crittall style dividing door, a carefully designed open plan kitchen/family room can be found to the rear. The kitchen features large glass doors, boasting wonderful garden views, making a light and airy space which is perfect for entertaining. The house benefits from a well maintained 17ft. front garden and a 54ft. landscaped rear garden which is laid to lawn. The ground floor also benefits from a spacious garden studio and WC. The house has an elegant master bedroom with fitted wardrobes. This is complemented by an additional double bedroom and a well-appointed family bathroom. Additional benefits of newly installed sound reduction windows and new heating/radiators can be found throughout the property. The property also benefits from a Quooker tap and Cat6. Huntingfield Road is situated in the very desirable Dover House Estate and is close to the leafy, open expanse of Putney Heath. There are numerous good bus services locally and the closest mainline station is Barnes giving access to Waterloo. For the motorist, the A3 is accessible close by.