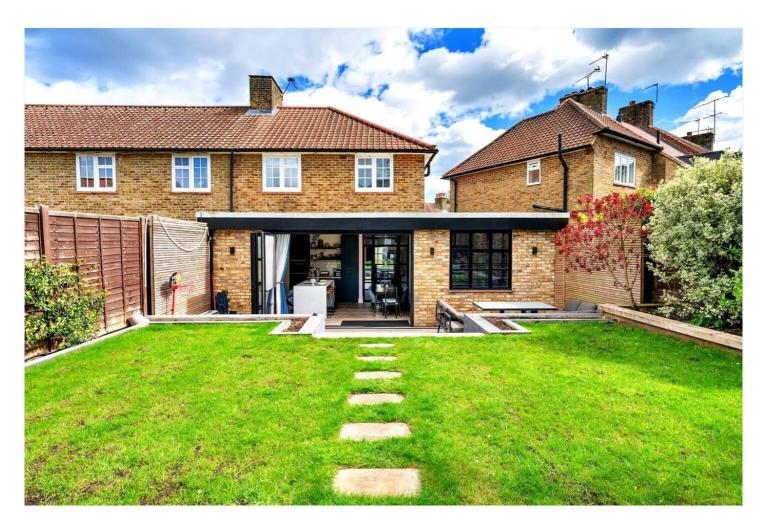

## **DESCRIPTION:**

The house has brilliant family accommodation arranged over two floors with an additional rear garden studio. The entrance hall leads to a spacious formal reception room, a well-designed utility room and shower room. Through a Crittall style dividing door, a carefully designed open plan kitchen/family room can be found to the rear. The kitchen features large glass doors, boasting wonderful garden views, making a light and airy space which is perfect for entertaining. The house benefits from a well maintained 17ft. front garden and a 54ft. landscaped rear garden which is laid to lawn. The ground floor also benefits from a spacious garden studio and WC. The house has an elegant master bedroom with fitted wardrobes. This is complemented by an additional double bedroom and a well-appointed family bathroom. Additional benefits of newly installed sound reduction windows and new heating/radiators can be found throughout the property. The property also benefits from a Quooker tap and Cat6. Huntingfield Road is situated in the very desirable Dover House Estate and is close to the leafy, open expanse of Putney Heath. There are numerous good bus services locally and the closest mainline station is Barnes giving access to Waterloo. For the motorist, the A3 is accessible close by.