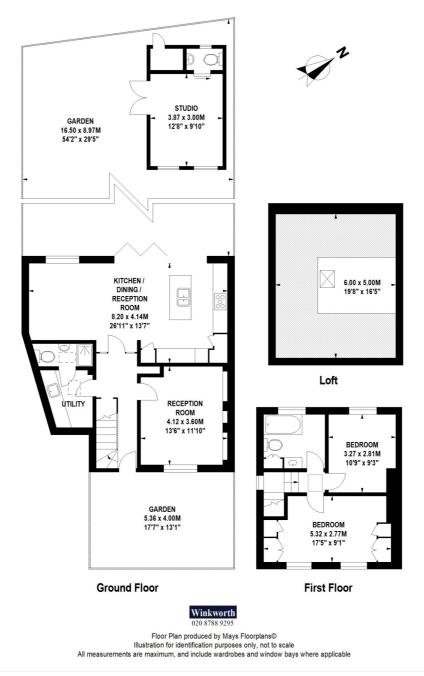

## **Huntingfield Road, SW15**

Approximate Gross Internal Area 111 sq.m / 1196 sq. ft (Including Studio) Excluding Loft of 30 sq.m / 323 sq.ft

This floorplan is for illustration purposes only and is not to scale. The position and size of doors, windows, appliances and other features are approximate.