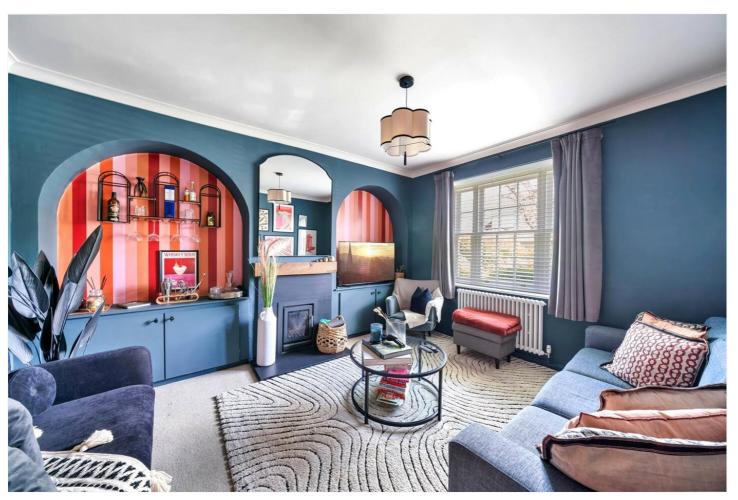

## **DESCRIPTION:**

The house has brilliant family accommodation arranged over two floors with an additional rear garden studio. The entrance hall leads to a spacious formal reception room, a well-designed utility room and shower room. Through a Crittall style dividing door, a carefully designed open plan kitchen/family room can be found to the rear. The kitchen features large glass doors, boasting wonderful garden views, making a light and airy space which is perfect for entertaining. The house benefits from a well maintained 17ft. front garden and a 54ft. landscaped rear garden which is laid to lawn. The ground floor also benefits from a spacious garden studio and WC. The house has an elegant master bedroom with fitted wardrobes. This is complemented by an additional double bedroom and a well-appointed family bathroom. Additional benefits of newly installed sound reduction windows and new heating/radiators can be found throughout the property. The property also benefits from a Quooker tap and Cat6. Huntingfield Road is situated in the very desirable Dover House Estate and is close to the leafy, open expanse of Putney Heath. There are numerous good bus services locally and the closest mainline station is Barnes giving access to Waterloo. For the motorist, the A3 is accessible close by.