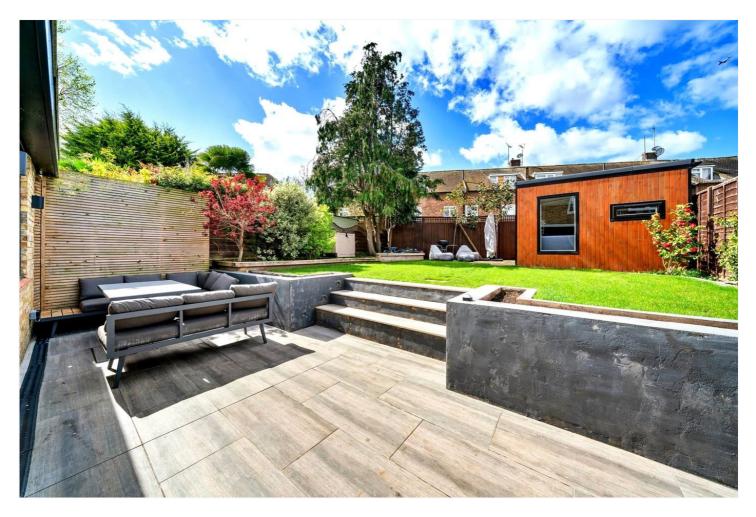

## **DESCRIPTION:**

The house has brilliant family accommodation arranged over two floors with an additional rear garden studio. The entrance hall leads to a spacious formal reception room, a well-designed utility room and shower room. Through a Crittall style dividing door, a carefully designed open plan kitchen/family room can be found to the rear. The kitchen features large glass doors, boasting wonderful garden views, making a light and airy space which is perfect for entertaining. The house benefits from a well maintained 17ft. front garden and a 54ft. landscaped rear garden which is laid to lawn. The ground floor also benefits from a spacious garden studio and WC. The house has an elegant master bedroom with fitted wardrobes. This is complemented by an additional double bedroom and a well-appointed family bathroom. Additional benefits of newly installed sound reduction windows and new heating/radiators can be found throughout the property. The property also benefits from a Quooker tap and Cat6. Huntingfield Road is situated in the very desirable Dover House Estate and is close to the leafy, open expanse of Putney Heath. There are numerous good bus services locally and the closest mainline station is Barnes giving access to Waterloo. For the motorist, the A3 is accessible close by.