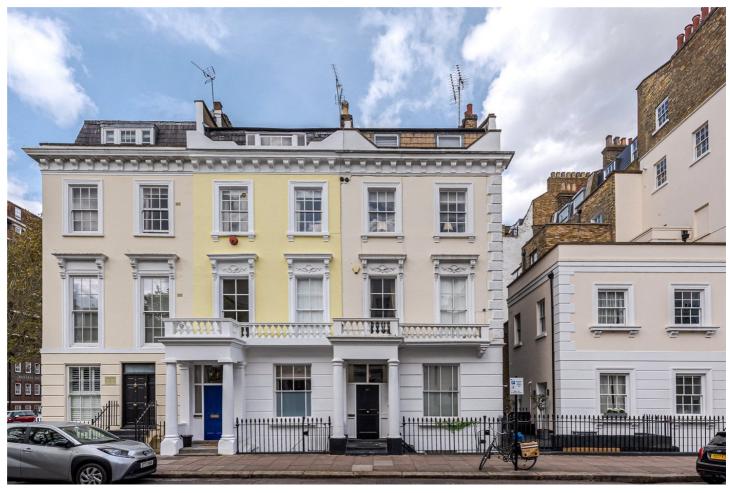

## **CHARLWOOD STREET, SW1V**

£650,000

SHARE OF FREEHOLD

## CHARLWOOD STREET, SW1V

£650,000 SHARE OF FREEHOLD

A lovely, bright two-bedroom flat on the second floor of this well-maintained building in the heart of Pimlico.

The flat offers two good bedrooms to the rear, a good-sized bathroom and a wonderful reception room with kitchen to the front of the building with two sash windows letting in great natural light.

The property could benefit from some aesthetic modernisation and would make an ideal London pied-a-terre, 1st time buy or rental flat.

Charlwood Street is located close to the centre of the Pimlico grid and within easy reach of Victoria and Pimlico Stations.