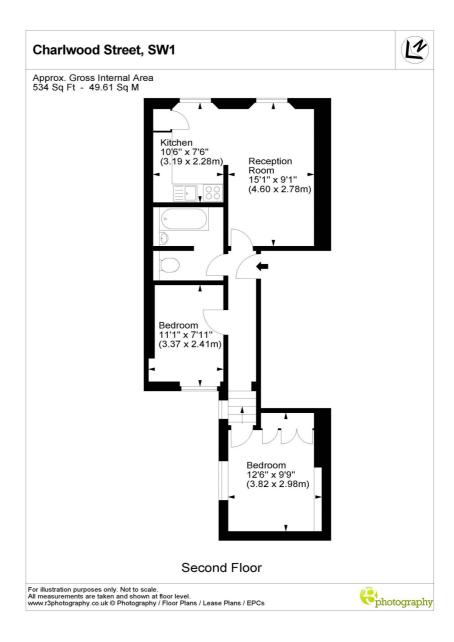

## CHARLWOOD STREET, SW1V

£650,000 SHARE OF FREEHOLD

A lovely, bright two-bedroom flat on the second floor of this well-maintained building in the heart of Pimlico.

The flat offers two good bedrooms to the rear, a good-sized bathroom and a wonderful reception room with kitchen to the front of the building with two sash windows letting in great natural light.

The property could benefit from some aesthetic modernisation and would make an ideal London pied-a-terre, 1st time buy or rental flat.

Charlwood Street is located close to the centre of the Pimlico grid and within easy reach of Victoria and Pimlico Stations.