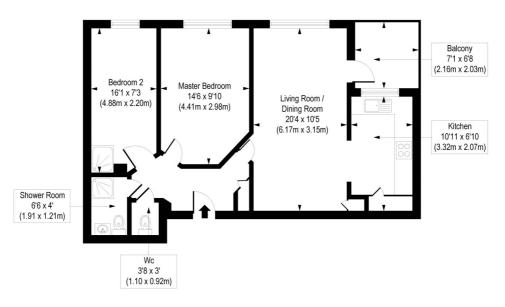

## Back Church Lane, E1

Approx. Gross Internal Floor Area 685 sq. ft / 63.68 sq. m

Second Floor

COMPLIANT WITH RICS CODE OF MEASURING PRACTICE Floorplan is for illustrative purposes only and is not to scale. Every attempt has been made to ensure the accuracy of the floorplan shown, however all measurements, fatures, fittings and data shown are an approximate interpretation for fillustrative purposes only. Liability for errors, omissions or mis-statement through negligence or otherwise is hereby excluded.

This floorplan is for illustration purposes only and is not to scale. The position and size of doors, windows, appliances and other features are approximate.

Shoreditch | 020 7749 7650 | shoreditch@winkworth.co.uk