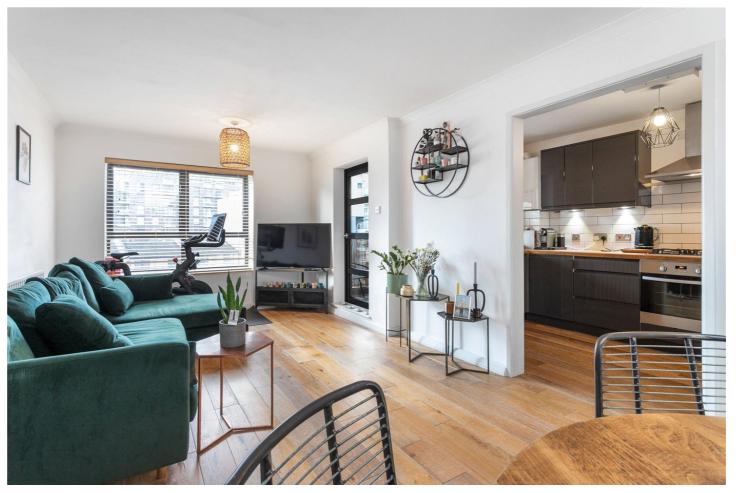

## **DESCRIPTION:**

A truly unique and beautiful two-bedroom apartment situated on the second floor of this sought-after development in the heart of Aldgate. The property spans 685sqft and boasts wooden floors, west-facing private balcony, and semi open plan kitchen/living area adding to the open and spacious feel of the apartment.

The flat comprises of a large open-plan reception room/kitchen, family bathroom additional separate W.C, and two double bedrooms with plentiful room for wardrobe space. The apartment also benefits from secure phone entry system, bicycle storage, communal garden, private gated parking, and a residents tennis court.