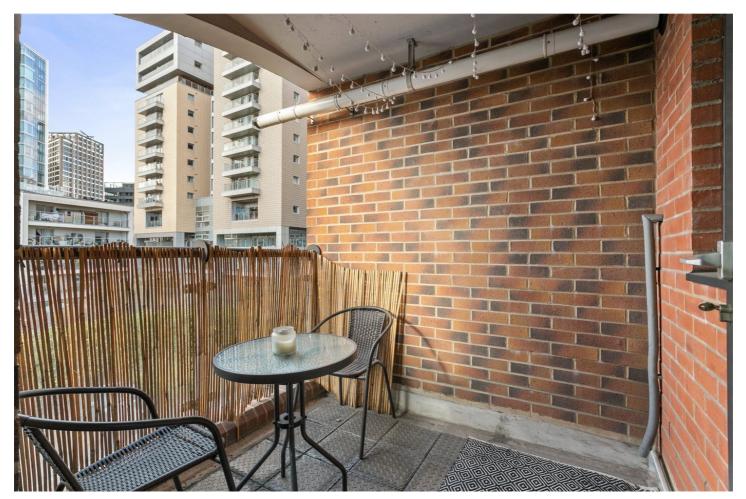

## **DESCRIPTION:**

A truly unique and beautiful two-bedroom apartment situated on the second floor of this sought-after development in the heart of Aldgate. The property spans 685sqft and boasts wooden floors, west-facing private balcony, and semi open plan kitchen/living area adding to the open and spacious feel of the apartment.

The flat comprises of a large open-plan reception room/kitchen, family bathroom additional separate W.C, and two double bedrooms with plentiful room for wardrobe space. The apartment also benefits from secure phone entry system, bicycle storage, communal garden, private gated parking, and a residents tennis court.