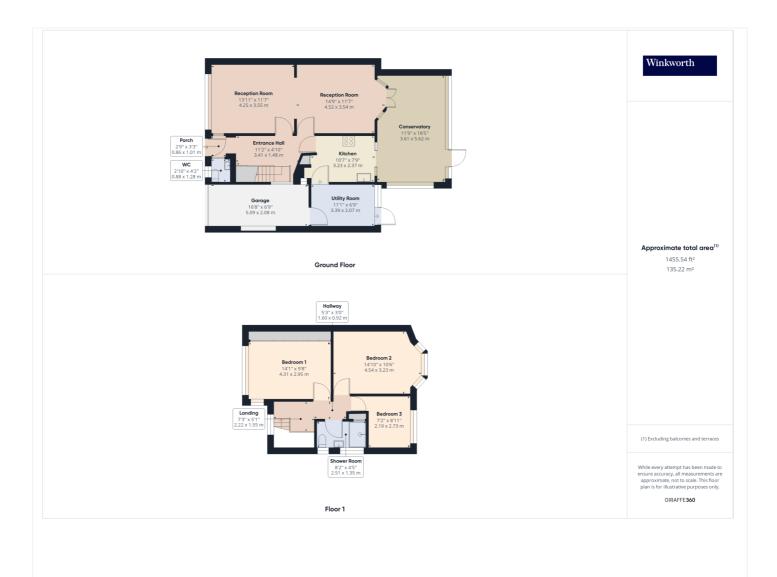

## LOVED THROUGH GENERATIONS ICONIC THREE BEDROOM FAMILY HOME

Kingsbury | 020 8204 0000 | kingsbury@winkworth.co.uk

Winkworth Kingsbury are proud to bring to the market this rarely available iconic dwelling positioned within the highly sought after Valley Drive Estate. This hidden gem is offered Chain Free and has been fondly loved and passed down through generations for 66 years and has been lovingly maintained, comprising of a generous double lounge/ reception room adjoining with a homely conservatory which is flooded with lots of warm, natural light and offers panoramic views of the stunning rear garden. A galley kitchen and downstairs W/C and utility room also accommodate the ground floor of the property. Upstairs, three well-proportioned bedrooms benefitting from integrated storage, and a recently renovated shower room are on offer. It goes without saying that the heart of this gorgeous property reverts to the rear garden, offering a pretty patio area with stairs leading down to a beautifully appointed lawn. With regards to location, this is possibly the most perfect and peaceful one in Kingsbury, midway between worlds backing onto the scenic Fryent Country Park, yet being a five minute stroll away from the hustle and bustle of London living and Kingsbury High Road's array of amenities. Commuters can take advantage of Kingsbury Station (Jubilee Line), whilst landmarks of Wembley sit one mile away and a variety of highly acclaimed schools are available within the catchment area making this the perfect family home location. Further benefits include a space saving garage, off street parking for up to three cars, and considerable scope to extend (STPP). An internal viewing is a must.

This floorplan is for illustration purposes only and is not to scale. The position and size of doors, windows, appliances and other features are approximate.

Kingsbury | 020 8204 0000 | kingsbury@winkworth.co.uk