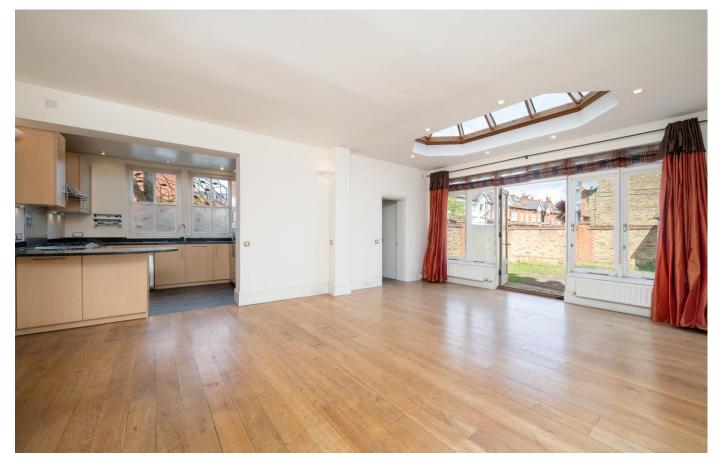

Spread across four floors with a very practical lay-out, the home benefits from a double story extension, bringing internal space to an impressive 2400sqft. The home boasts an incredibly spacious open-plan kitchen-living space with generous ceiling heights, and a separate reception with period fire place. An additional ground-floor study/playroom/bedroom and a separate laundry room complete with ground floor living space. The accommodation is further enhanced by five double bedrooms, all with built-in wardrobes, three well-appointed bathrooms, all ensuite, in addition to two separate WC's, offering excellent convenience for a growing family or visiting guests.

The kitchen-living space leads out to a private garden, creating a wonderful indoor-outdoor flow that's perfect for summer entertaining or quiet moments of retreat. The property also benefits from a large cellar with 6.5ft high ceilings and natural light providing exceptional storage or converted to a gym/ music room. It also includes a separate wine cellar.