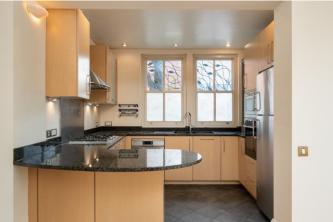

Spread across four floors with a very practical lay-out, the home benefits from a double story extension, bringing internal space to an impressive 2400sqft. The home boasts an incredibly spacious open-plan kitchen-living space with generous ceiling heights, and a separate reception with period fire place. An additional ground-floor study/playroom/bedroom and a separate laundry room complete with ground floor living space. The accommodation is further enhanced by five double bedrooms, all with built-in wardrobes, three well-appointed bathrooms, all ensuite, in addition to two separate WC's, offering excellent convenience for a growing family or visiting guests.