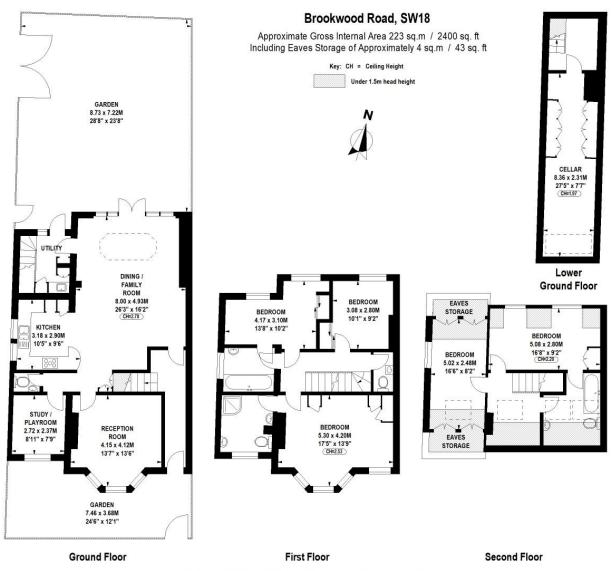

Spread across four floors with a very practical lay-out, the home benefits from a double story extension, bringing internal space to an impressive 2400sqft. The home boasts an incredibly spacious open-plan kitchen-living space with generous ceiling heights, and a separate reception with period fire place. An additional ground-floor study/playroom/bedroom and a separate laundry room complete with ground floor living space. The accommodation is further enhanced by five double bedrooms, all with built-in wardrobes, three well-appointed bathrooms, all ensuite, in addition to two separate WC's, offering excellent convenience for a growing family or visiting guests.

The kitchen-living space leads out to a private garden, creating a wonderful indoor-outdoor flow that's perfect for summer entertaining or quiet moments of retreat. The property also benefits from a large cellar with 6.5ft high ceilings and natural light providing exceptional storage or converted to a gym/ music room. It also includes a separate wine cellar.

The character and period detailing are beautifully preserved, blending seamlessly with modern upgrades to offer the best of classic and contemporary living.

Floor Plan produced for WINKWORTH by Mays Floorplans © . Tel 020 3397 4594 Illustration for identification purposes only, not to scale All measurements are maximum, and include wardrobes and window bays where applicable