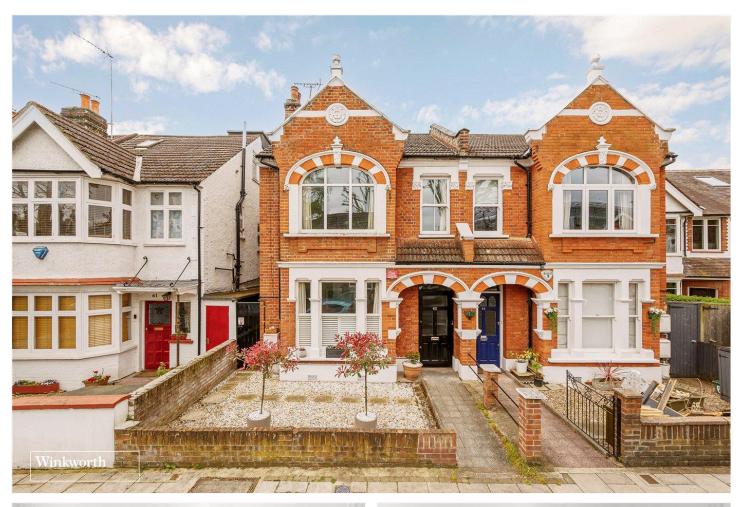

THORNEY HEDGE ROAD, W4 £625,000 SHARE OF FREEHOLD

## **DESCRIPTION:**

Winkworth Chiswick is delighted to offer this beautifully presented conversion apartment to the market. The first-floor apartment retains an abundance of period style features with well-proportioned accommodation in excess of 800 square feet.

The bright and airy lounge enjoys views of the tree-lined street, the main bedroom has a large, built in wardrobe and enjoys garden views, bedroom two is currently in use as an office but would make an ideal guest or child's room, the bathroom is modern, and the kitchen boasts double aspect windows and has Shaker style units with block wood worksurfaces and a comfortable dining area. A privately enclosed staircase from the kitchen leads down to the private, Westerly aspect rear garden.