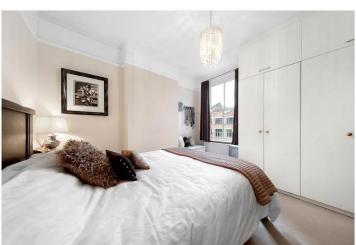

The bright and airy lounge enjoys views of the tree-lined street, the main bedroom has a large, built in wardrobe and enjoys garden views, bedroom two is currently in use as an office but would make an ideal guest or child's room, the bathroom is modern, and the kitchen boasts double aspect windows and has Shaker style units with block wood worksurfaces and a comfortable dining area. A privately enclosed staircase from the kitchen leads down to the private, Westerly aspect rear garden.