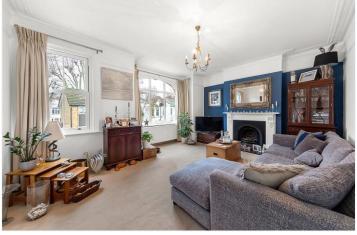

The bright and airy lounge enjoys views of the tree-lined street, the main bedroom has a large, built in wardrobe and enjoys garden views, bedroom two is currently in use as an office but would make an ideal guest or child's room, the bathroom is modern, and the kitchen boasts double aspect windows and has Shaker style units with block wood worksurfaces and a comfortable dining area. A privately enclosed staircase from the kitchen leads down to the private, Westerly aspect rear garden.