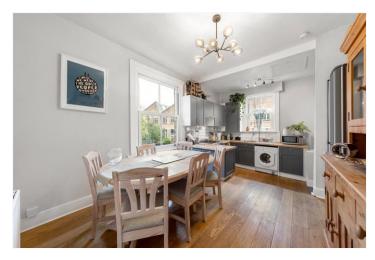

## **DESCRIPTION:**

Winkworth Chiswick is delighted to offer this beautifully presented conversion apartment to the market. The first-floor apartment retains an abundance of period style features with well-proportioned accommodation in excess of 800 square feet.

The bright and airy lounge enjoys views of the tree-lined street, the main bedroom has a large, built in wardrobe and enjoys garden views, bedroom two is currently in use as an office but would make an ideal guest or child's room, the bathroom is modern, and the kitchen boasts double aspect windows and has Shaker style units with block wood worksurfaces and a comfortable dining area. A privately enclosed staircase from the kitchen leads down to the private, Westerly aspect rear garden.