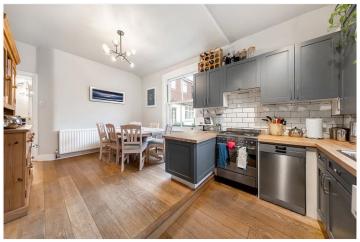

The bright and airy lounge enjoys views of the tree-lined street, the main bedroom has a large, built in wardrobe and enjoys garden views, bedroom two is currently in use as an office but would make an ideal guest or child's room, the bathroom is modern, and the kitchen boasts double aspect windows and has Shaker style units with block wood worksurfaces and a comfortable dining area. A privately enclosed staircase from the kitchen leads down to the private, Westerly aspect rear garden.