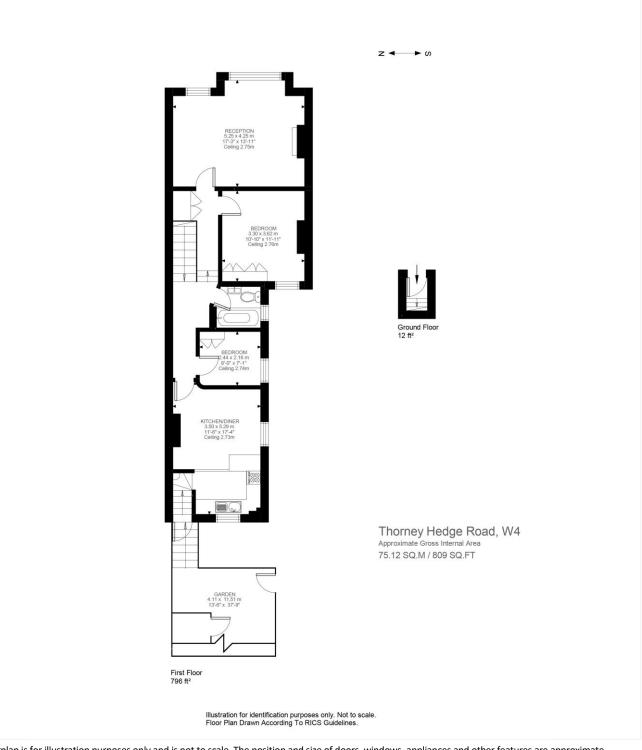

## **ACCOMMODATION**

First Floor Conversion Apartment Elegant Period Style Features Sought After Road Over 800 sq ft Private Westerly Aspect Garden Share of Freehold No Onward Chain

This floorplan is for illustration purposes only and is not to scale. The position and size of doors, windows, appliances and other features are approximate.