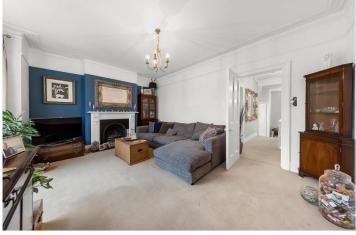

The bright and airy lounge enjoys views of the tree-lined street, the main bedroom has a large, built in wardrobe and enjoys garden views, bedroom two is currently in use as an office but would make an ideal guest or child's room, the bathroom is modern, and the kitchen boasts double aspect windows and has Shaker style units with block wood worksurfaces and a comfortable dining area. A privately enclosed staircase from the kitchen leads down to the private, Westerly aspect rear garden.