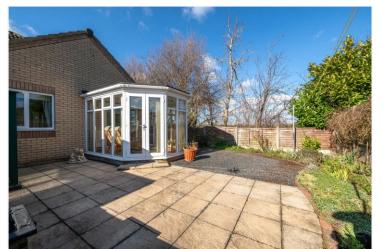

The property is well maintained and beautifully presented, and boasts gas-fired central heating with a modern fitted combi boiler, uPVC double glazing, a newly fitted Kitchen and stylish Shower Room.

The accommodation comprises of Entrance Porch, Kitchen, Lounge, Dining Room, Conservatory, Hallway, Two Double Bedrooms and a Shower Room.

The front of the property features low-maintenance gardens, off-street parking, and a garage. The rear offers a private, enclosed garden with separate pedestrian access as well as views over open fields.