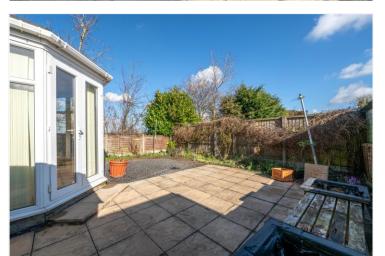

The property is well maintained and beautifully presented, and boasts gas-fired central heating with a modern fitted combi boiler, uPVC double glazing, a newly fitted Kitchen and stylish Shower Room.

The accommodation comprises of Entrance Porch, Kitchen, Lounge, Dining Room, Conservatory, Hallway, Two Double Bedrooms and a Shower Room.

The front of the property features low-maintenance gardens, off-street parking, and a garage. The rear offers a private, enclosed garden with separate pedestrian access as well as views over open fields.