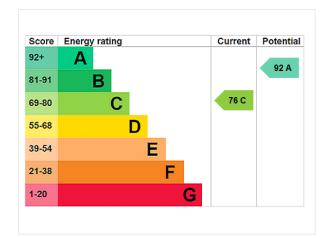

The property is well maintained and beautifully presented, and boasts gas-fired central heating with a modern fitted combi boiler, uPVC double glazing, a newly fitted Kitchen and stylish Shower Room.

The accommodation comprises of Entrance Porch, Kitchen, Lounge, Dining Room, Conservatory, Hallway, Two Double Bedrooms and a Shower Room.