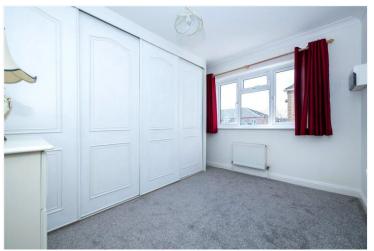

The property is well maintained and beautifully presented, and boasts gas-fired central heating with a modern fitted combi boiler, uPVC double glazing, a newly fitted Kitchen and stylish Shower Room.

The accommodation comprises of Entrance Porch, Kitchen, Lounge, Dining Room, Conservatory, Hallway, Two Double Bedrooms and a Shower Room.

## ACCOMMODATION

**Entrance Porch** 

**Kitchen** - 14'1" x 9'10" (4.3m x 3m)

**Living Room** - 14'10" x 9'10" (4.52m x 3m)

**Dining Room** - 17'6" x 8'8" (5.33m x 2.64m)

**Bedroom One** - 11'3" x 9'2" (3.43m x 2.8m)