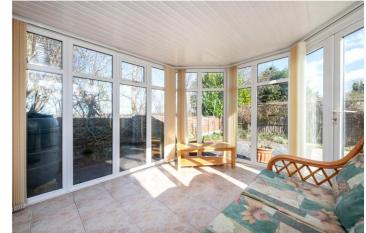

The property is well maintained and beautifully presented, and boasts gas-fired central heating with a modern fitted combi boiler, uPVC double glazing, a newly fitted Kitchen and stylish Shower Room.

The accommodation comprises of Entrance Porch, Kitchen, Lounge, Dining Room, Conservatory, Hallway, Two Double Bedrooms and a Shower Room.