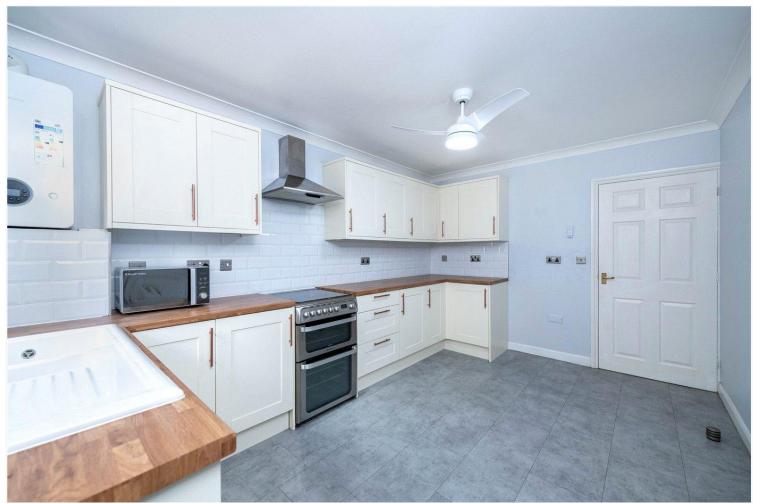

The property is well maintained and beautifully presented, and boasts gas-fired central heating with a modern fitted combi boiler, uPVC double glazing, a newly fitted Kitchen and stylish Shower Room.

The accommodation comprises of Entrance Porch, Kitchen, Lounge, Dining Room, Conservatory, Hallway, Two Double Bedrooms and a Shower Room.

## ACCOMMODATION

**Entrance Porch** 

**Kitchen** - 14'1" x 9'10" (4.3m x 3m)

**Living Room** - 14'10" x 9'10" (4.52m x 3m)

**Dining Room** - 17'6" x 8'8" (5.33m x 2.64m)

**Bedroom One** - 11'3" x 9'2" (3.43m x 2.8m)