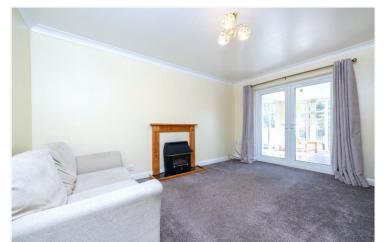

The property is well maintained and beautifully presented, and boasts gas-fired central heating with a modern fitted combi boiler, uPVC double glazing, a newly fitted Kitchen and stylish Shower Room.

The accommodation comprises of Entrance Porch, Kitchen, Lounge, Dining Room, Conservatory, Hallway, Two Double Bedrooms and a Shower Room.

## ACCOMMODATION

**Entrance Porch** 

**Kitchen** - 14'1" x 9'10" (4.3m x 3m)

**Living Room** - 14'10" x 9'10" (4.52m x 3m)

**Dining Room** - 17'6" x 8'8" (5.33m x 2.64m)

**Bedroom One** - 11'3" x 9'2" (3.43m x 2.8m)