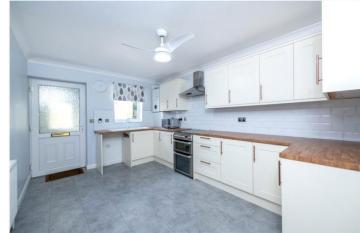

The property is well maintained and beautifully presented, and boasts gas-fired central heating with a modern fitted combi boiler, uPVC double glazing, a newly fitted Kitchen and stylish Shower Room.

The accommodation comprises of Entrance Porch, Kitchen, Lounge, Dining Room, Conservatory, Hallway, Two Double Bedrooms and a Shower Room.

## ACCOMMODATION

**Entrance Porch** 

**Kitchen** - 14'1" x 9'10" (4.3m x 3m)

**Living Room** - 14'10" x 9'10" (4.52m x 3m)

**Dining Room** - 17'6" x 8'8" (5.33m x 2.64m)

**Bedroom One** - 11'3" x 9'2" (3.43m x 2.8m)