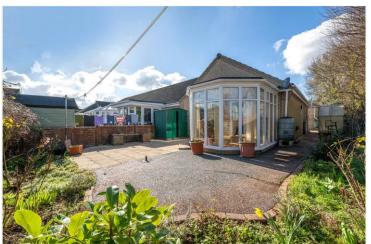

The front of the property features low-maintenance gardens, off-street parking, and a garage. The rear offers a private, enclosed garden with separate pedestrian access as well as views over open fields.