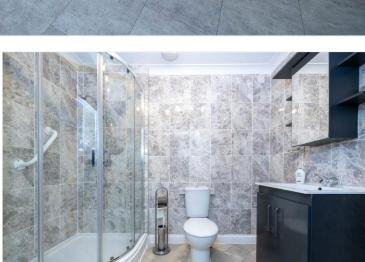

The property is well maintained and beautifully presented, and boasts gas-fired central heating with a modern fitted combi boiler, uPVC double glazing, a newly fitted Kitchen and stylish Shower Room.

The accommodation comprises of Entrance Porch, Kitchen, Lounge, Dining Room, Conservatory, Hallway, Two Double Bedrooms and a Shower Room.

**Bedroom Two** - 9'2" x 8'7" (2.8m x 2.62m)

**Shower Room** - 8'4" x 5'7" (2.54m x 1.7m)

Garage