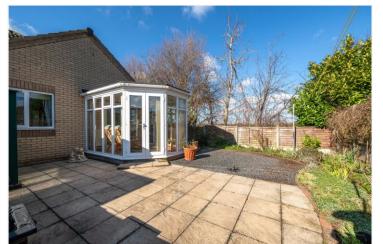

The front of the property features low-maintenance gardens, off-street parking, and a garage. The rear offers a private, enclosed garden with separate pedestrian access as well as views over open fields.

### ACCOMMODATION

**Entrance Porch** 

**Kitchen** - 14'1" x 9'10" (4.3m x 3m)

**Living Room** - 14'10" x 9'10" (4.52m x 3m)

**Dining Room** - 17'6" x 8'8" (5.33m x 2.64m)

**Bedroom One** - 11'3" x 9'2" (3.43m x 2.8m)