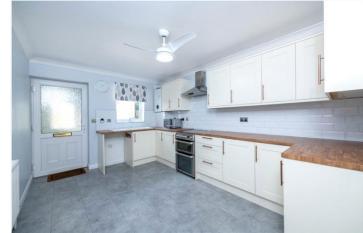

The property is well maintained and beautifully presented, and boasts gas-fired central heating with a modern fitted combi boiler, uPVC double glazing, a newly fitted Kitchen and stylish Shower Room.

The accommodation comprises of Entrance Porch, Kitchen, Lounge, Dining Room, Conservatory, Hallway, Two Double Bedrooms and a Shower Room.

### ACCOMMODATION

**Entrance Porch** 

**Kitchen** - 14'1" x 9'10" (4.3m x 3m)

**Living Room** - 14'10" x 9'10" (4.52m x 3m)

**Dining Room** - 17'6" x 8'8" (5.33m x 2.64m)

**Bedroom One** - 11'3" x 9'2" (3.43m x 2.8m)