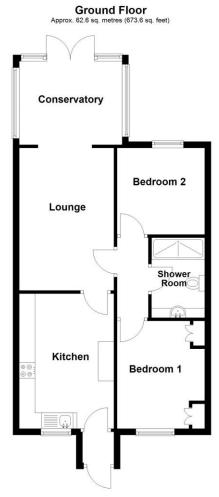

## **EPC TO FOLLOW**

Total area: approx. 62.6 sq. metres (673.6 sq. feet)

The property is well maintained and beautifully presented, and boasts gas-fired central heating with a modern fitted combi boiler, uPVC double glazing, a newly fitted Kitchen and stylish Shower Room.

The accommodation comprises of Entrance Porch, Kitchen, Lounge, Dining Room, Conservatory, Hallway, Two Double Bedrooms and a Shower Room.

### ACCOMMODATION

**Entrance Porch** 

**Kitchen** - 14'1" x 9'10" (4.3m x 3m)

**Living Room** - 14'10" x 9'10" (4.52m x 3m)

**Dining Room** - 17'6" x 8'8" (5.33m x 2.64m)

**Bedroom One** - 11'3" x 9'2" (3.43m x 2.8m)

**Bedroom Two** - 9'2" x 8'7" (2.8m x 2.62m)

**Shower Room** - 8'4" x 5'7" (2.54m x 1.7m)

Garage