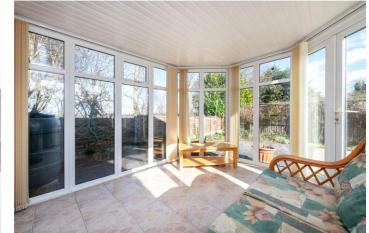

The property is well maintained and beautifully presented, and boasts gas-fired central heating with a modern fitted combi boiler, uPVC double glazing, a newly fitted Kitchen and stylish Shower Room.

The accommodation comprises of Entrance Porch, Kitchen, Lounge, Dining Room, Conservatory, Hallway, Two Double Bedrooms and a Shower Room.