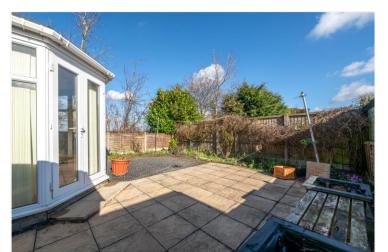

The front of the property features low-maintenance gardens, off-street parking, and a garage. The rear offers a private, enclosed garden with separate pedestrian access as well as views over open fields.