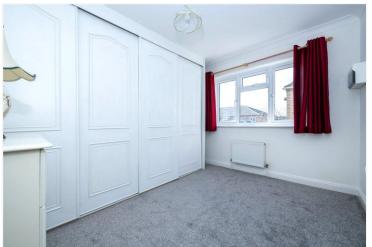

The property is well maintained and beautifully presented, and boasts gas-fired central heating with a modern fitted combi boiler, uPVC double glazing, a newly fitted Kitchen and stylish Shower Room.

The accommodation comprises of Entrance Porch, Kitchen, Lounge, Dining Room, Conservatory, Hallway, Two Double Bedrooms and a Shower Room.

### ACCOMMODATION

**Entrance Porch** 

**Kitchen** - 14'1" x 9'10" (4.3m x 3m)

**Living Room** - 14'10" x 9'10" (4.52m x 3m)

**Dining Room** - 17'6" x 8'8" (5.33m x 2.64m)

**Bedroom One** - 11'3" x 9'2" (3.43m x 2.8m)

**Bedroom Two** - 9'2" x 8'7" (2.8m x 2.62m)

**Shower Room** - 8'4" x 5'7" (2.54m x 1.7m)

Garage