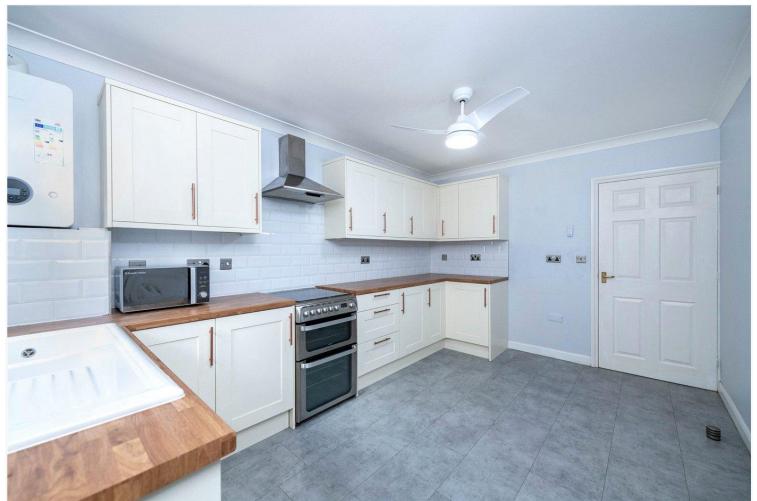

The property is well maintained and beautifully presented, and boasts gas-fired central heating with a modern fitted combi boiler, uPVC double glazing, a newly fitted Kitchen and stylish Shower Room.

The accommodation comprises of Entrance Porch, Kitchen, Lounge, Dining Room, Conservatory, Hallway, Two Double Bedrooms and a Shower Room.

### ACCOMMODATION

**Entrance Porch** 

**Kitchen** - 14'1" x 9'10" (4.3m x 3m)

**Living Room** - 14'10" x 9'10" (4.52m x 3m)

**Dining Room** - 17'6" x 8'8" (5.33m x 2.64m)

**Bedroom One** - 11'3" x 9'2" (3.43m x 2.8m)