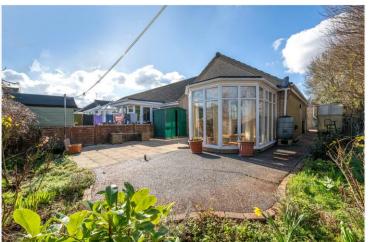

The front of the property features low-maintenance gardens, off-street parking, and a garage. The rear offers a private, enclosed garden with separate pedestrian access as well as views over open fields.