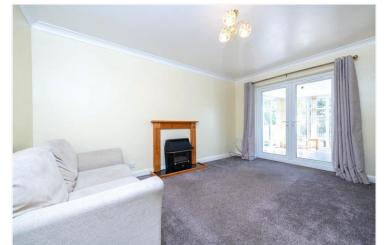

The property is well maintained and beautifully presented, and boasts gas-fired central heating with a modern fitted combi boiler, uPVC double glazing, a newly fitted Kitchen and stylish Shower Room.

The accommodation comprises of Entrance Porch, Kitchen, Lounge, Dining Room, Conservatory, Hallway, Two Double Bedrooms and a Shower Room.

### ACCOMMODATION

**Entrance Porch** 

**Kitchen** - 14'1" x 9'10" (4.3m x 3m)

**Living Room** - 14'10" x 9'10" (4.52m x 3m)

**Dining Room** - 17'6" x 8'8" (5.33m x 2.64m)

**Bedroom One** - 11'3" x 9'2" (3.43m x 2.8m)