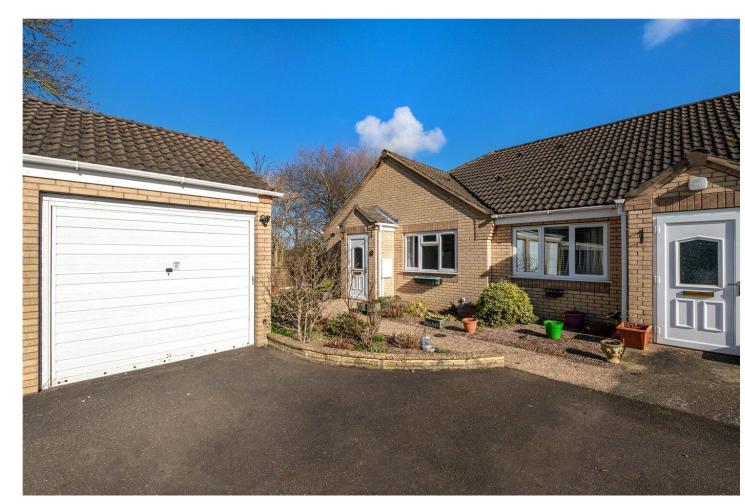

The front of the property features low-maintenance gardens, off-street parking, and a garage. The rear offers a private, enclosed garden with separate pedestrian access as well as views over open fields.