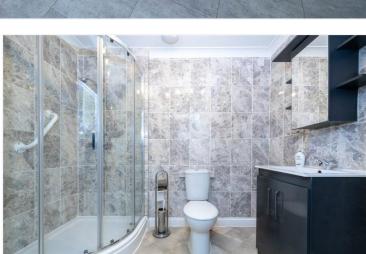

The property is well maintained and beautifully presented, and boasts gas-fired central heating with a modern fitted combi boiler, uPVC double glazing, a newly fitted Kitchen and stylish Shower Room.

The accommodation comprises of Entrance Porch, Kitchen, Lounge, Dining Room, Conservatory, Hallway, Two Double Bedrooms and a Shower Room.

**Bedroom Two** - 9'2" x 8'7" (2.8m x 2.62m)

**Shower Room** - 8'4" x 5'7" (2.54m x 1.7m)

Garage