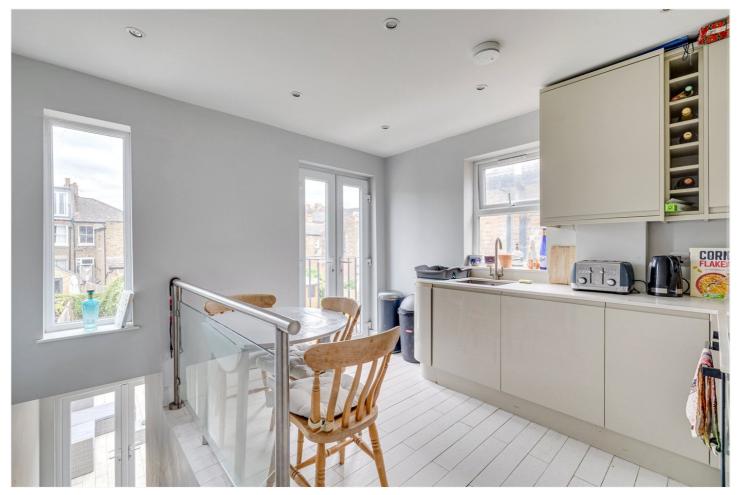

At the rear of the property, the stylish eat-in kitchen features sleek cabinetry, integrated appliances, and ample room for dining. Stairs lead down to a utility room which is equipped with washing machine and dryer and provides access to the private garden. The south-west facing private garden is a standout feature of the home – a beautifully maintained outdoor retreat with a smart decked terrace perfect for alfresco dining.