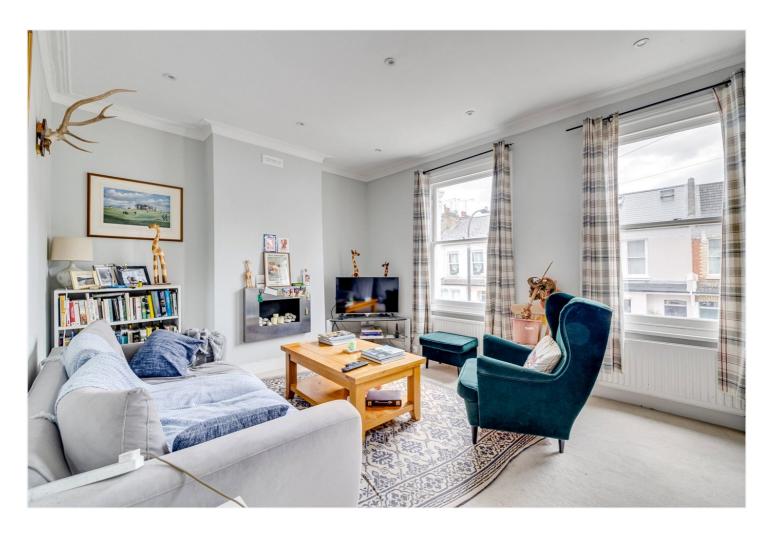

for every step...

Spread across the upper levels of a handsome Victorian terrace, the property boasts generous proportions, high ceilings, and an abundance of natural light throughout.

The first floor is home to a wonderfully bright reception room, where two large sash windows overlook the leafy street below. This inviting space has been tastefully decorated in soft neutral tones, enhanced by elegant cornicing and subtle period features. Adjacent to the reception is a spacious bedroom with fitted wardrobes and a peaceful rear aspect. This bedroom is served by a modern family bathroom.