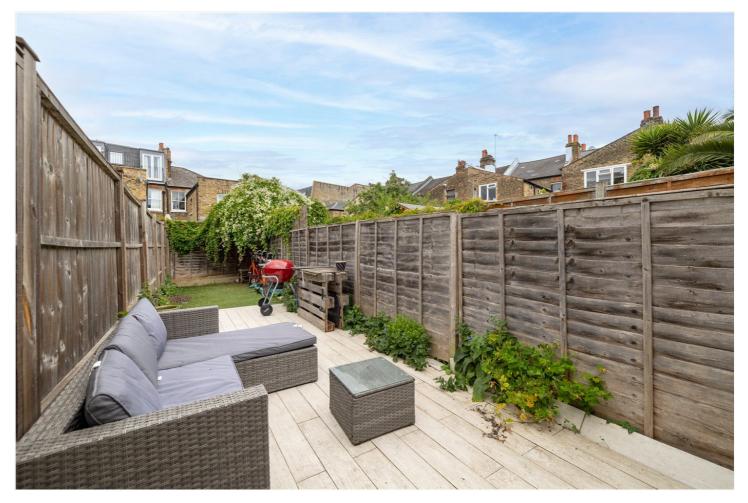

At the rear of the property, the stylish eat-in kitchen features sleek cabinetry, integrated appliances, and ample room for dining. Stairs lead down to a utility room which is equipped with washing machine and dryer and provides access to the private garden. The south-west facing private garden is a standout feature of the home – a beautifully maintained outdoor retreat with a smart decked terrace perfect for alfresco dining.