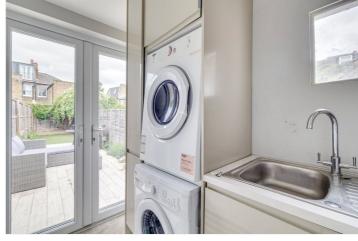

At the rear of the property, the stylish eat-in kitchen features sleek cabinetry, integrated appliances, and ample room for dining. Stairs lead down to a utility room which is equipped with washing machine and dryer and provides access to the private garden. The south-west facing private garden is a standout feature of the home – a beautifully maintained outdoor retreat with a smart decked terrace perfect for alfresco dining.