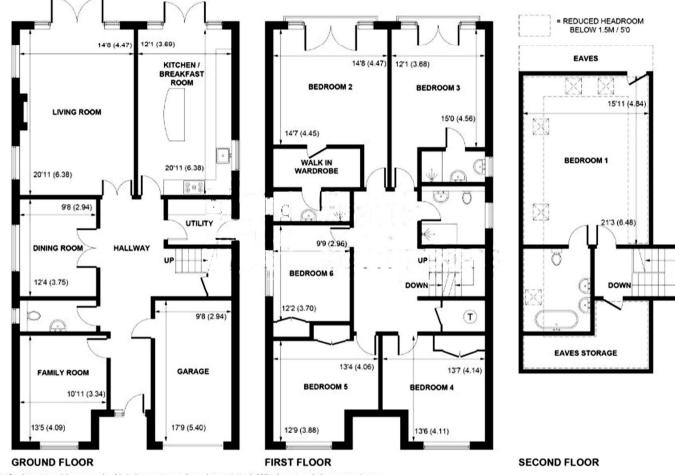

## **NEW WOKINGHAM ROAD**

This substantial detached family home of 3,358 sq ft offers well presented accommodation over three floors. The accommodation includes three reception rooms with the living room to the rear with doors leading to a paved patio, a modern kitchen/breakfast room with integrated appliances, separate utility room and cloakroom.

To the first floor there are five double bedrooms, bedroom two offers an en-suite dressing room and shower room, there is also an en-suite shower room to bedroom three and both enjoy a Juliet balcony with lovely views over the garden, whilst the remaining bedrooms share the family bathroom. To the second floor is a 21ft bedroom with en-suite bathroom and ample eaves storage space.

To the front of the property there is driveway parking for at least four vehicles with access to a single integral garage, There is side access leading to the rear garden, which offers an extensive patio area with brick built pizza oven and steps leading to an area laid to lawn with borders flanking each side containing mature shrubs and flowers.

## New Wokingham Road, Crowthorne

Approximate Gross Internal Area = 312.0 sq m / 3358 sq ft (Including Garage / Eaves Storage)

This plan is for layout guidance only. Not drawn to scale unless stated. Windows and door openings are approximate. Whilst every care is taken in the preparation of this plan, please check all dimensions, shapes and compass bearings before making any decisions reliant upon them. (ID 958101) Produced by BlueSky Estate Agency Services on behalf of Frank Schippers