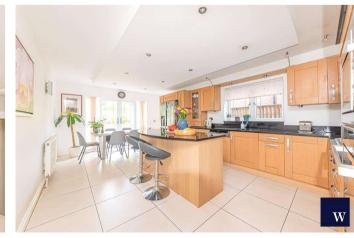

## **NEW WOKINGHAM ROAD**

This substantial detached family home of 3,358 sq ft offers well presented accommodation over three floors. The accommodation includes three reception rooms with the living room to the rear with doors leading to a paved patio, a modern kitchen/breakfast room with integrated appliances, separate utility room and cloakroom.