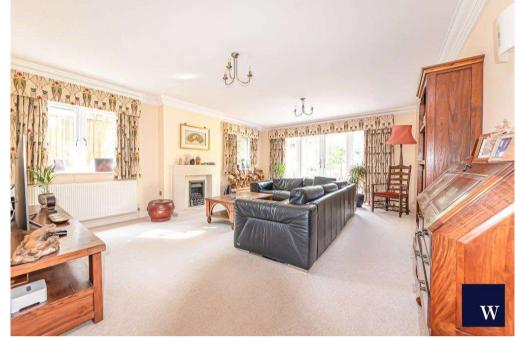

## **NEW WOKINGHAM ROAD**

This substantial detached family home of 3,358 sq ft offers well presented accommodation over three floors. The accommodation includes three reception rooms with the living room to the rear with doors leading to a paved patio, a modern kitchen/breakfast room with integrated appliances, separate utility room and cloakroom.