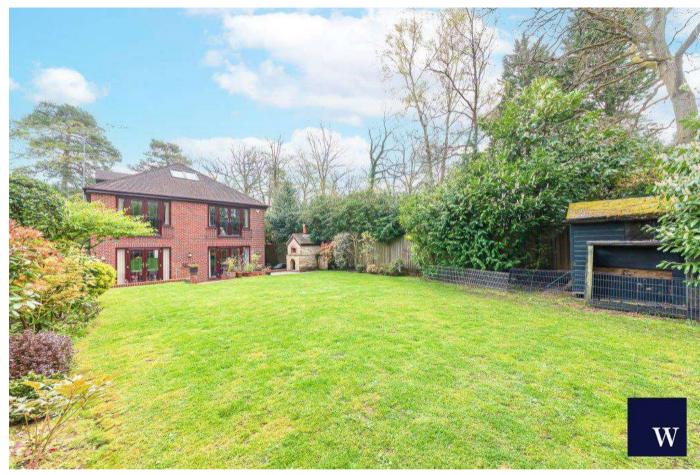

To the front of the property there is driveway parking for at least four vehicles with access to a single integral garage, There is side access leading to the rear garden, which offers an extensive patio area with brick built pizza oven and steps leading to an area laid to lawn with borders flanking each side containing mature shrubs and flowers.