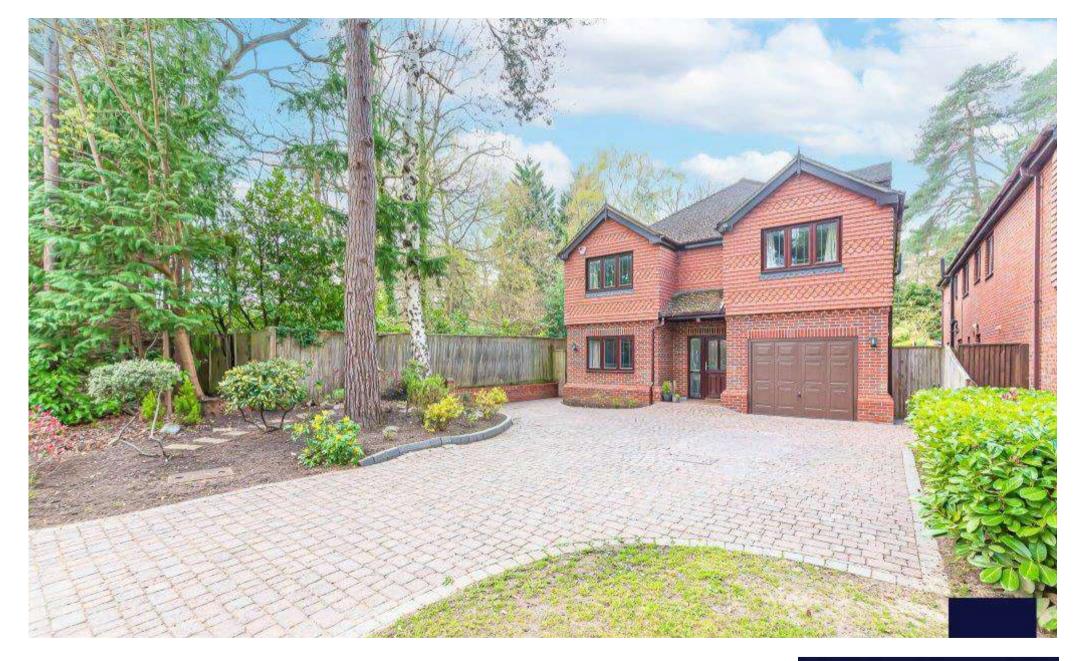

## **NEW WOKINGHAM ROAD**

This substantial detached family home of 3,358 sq ft offers well presented accommodation over three floors. The accommodation includes three reception rooms with the living room to the rear with doors leading to a paved patio, a modern kitchen/breakfast room with integrated appliances, separate utility room and cloakroom.

To the front of the property there is driveway parking for at least four vehicles with access to a single integral garage, There is side access leading to the rear garden, which offers an extensive patio area with brick built pizza oven and steps leading to an area laid to lawn with borders flanking each side containing mature shrubs and flowers.