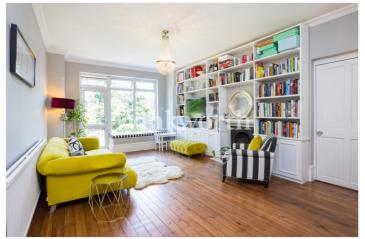

The property boasts high ceilings and an internal floor area of 1184 Sq.ft (including the cellar). You will find an impressive 18'10 long reception room with a feature fireplace, bespoke shelving and storage, a tall window with a window seat below and a door leading out to a terrace. The kitchen benefits from an extensive range of modern units and is spacious enough to accommodate a breakfast table. A door at one end leads out to a courtyard and a footpath running along the side of the building. There is also a stylish bathroom complete with a roll-top claw bath. Additional benefits include stripped wooden flooring, a large cellar, a private rear garden extending just over 38' in length, a front garden and off-street parking. Offered for sale with a share of freehold.