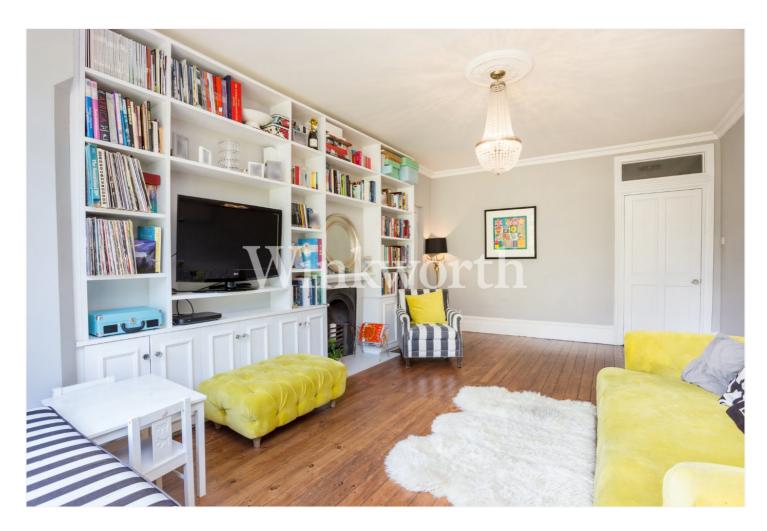

The property boasts high ceilings and an internal floor area of 1184 Sq.ft (including the cellar). You will find an impressive 18'10 long reception room with a feature fireplace, bespoke shelving and storage, a tall window with a window seat below and a door leading out to a terrace. The kitchen benefits from an extensive range of modern units and is spacious enough to accommodate a breakfast table. A door at one end leads out to a courtyard and a footpath running along the side of the building. There is also a stylish bathroom complete with a roll-top claw bath. Additional benefits include stripped wooden flooring, a large cellar, a private rear garden extending just over 38' in length, a front garden and off-street parking. Offered for sale with a share of freehold.