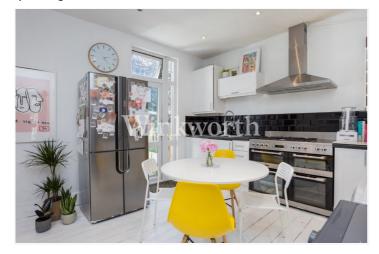

The property boasts high ceilings and an internal floor area of 1184 Sq.ft (including the cellar). You will find an impressive 18'10 long reception room with a feature fireplace, bespoke shelving and storage, a tall window with a window seat below and a door leading out to a terrace. The kitchen benefits from an extensive range of modern units and is spacious enough to accommodate a breakfast table. A door at one end leads out to a courtyard and a footpath running along the side of the building. There is also a stylish bathroom complete with a roll-top claw bath. Additional benefits include stripped wooden flooring, a large cellar, a private rear garden extending just over 38' in length, a front garden and off-street parking. Offered for sale with a share of freehold.