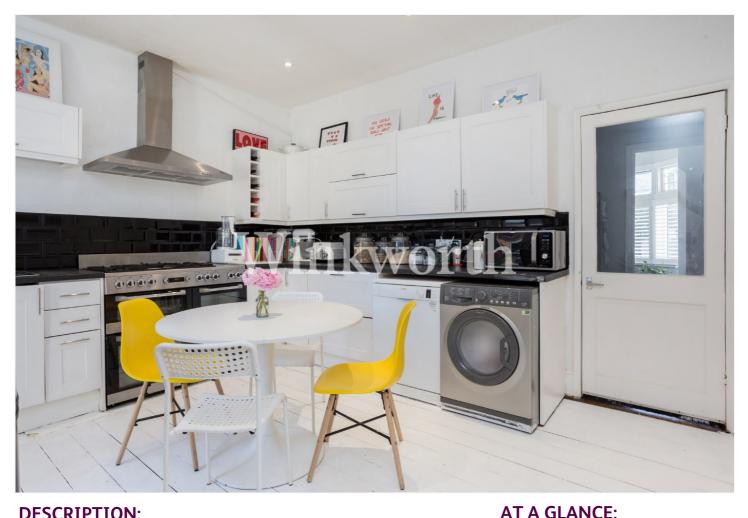

The property boasts high ceilings and an internal floor area of 1184 Sq.ft (including the cellar). You will find an impressive 18'10 long reception room with a feature fireplace, bespoke shelving and storage, a tall window with a window seat below and a door leading out to a terrace. The kitchen benefits from an extensive range of modern units and is spacious enough to accommodate a breakfast table. A door at one end leads out to a courtyard and a footpath running along the side of the building. There is also a stylish bathroom complete with a roll-top claw bath. Additional benefits include stripped wooden flooring, a large cellar, a private rear garden extending just over 38' in length, a front garden and off-street parking. Offered for sale with a share of freehold.

- **Ground Floor Period Conversion**
- Private Rear Garden, Front Garden and Driveway
- Sought-After Conservation Road
- Close to Broomfield Park and Palmers Green BR Station
- Share of Freehold
- Three Bedrooms
- 18'10 Long Reception Room
- Kitchen/Breakfast Room
- Large Cellar