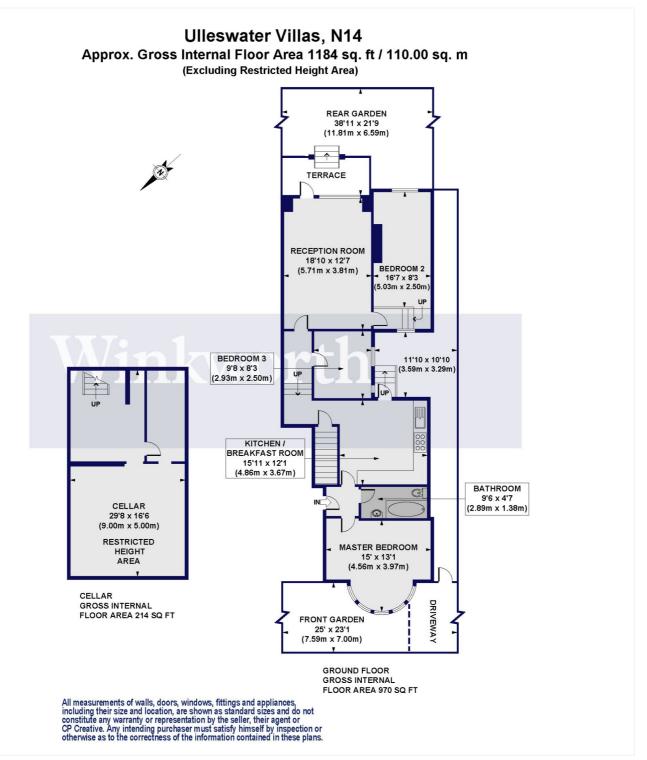

The property boasts high ceilings and an internal floor area of 1184 Sq.ft (including the cellar). You will find an impressive 18'10 long reception room with a feature fireplace, bespoke shelving and storage, a tall window with a window seat below and a door leading out to a terrace. The kitchen benefits from an extensive range of modern units and is spacious enough to accommodate a breakfast table. A door at one end leads out to a courtyard and a footpath running along the side of the building. There is also a stylish bathroom complete with a roll-top claw bath. Additional benefits include stripped wooden flooring, a large cellar, a private rear garden extending just over 38' in length, a front garden and off-street parking. Offered for sale with a share of freehold.

This floorplan is for illustration purposes only and is not to scale. The position and size of doors, windows, appliances and other features are approximate.

Palmers Green | 020 8920 9900 | palmersgreen@winkworth.co.uk