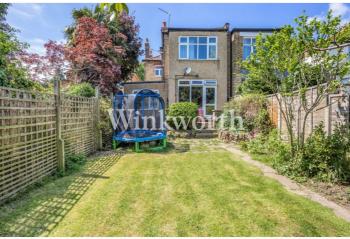

The property boasts high ceilings and an internal floor area of 1184 Sq.ft (including the cellar). You will find an impressive 18'10 long reception room with a feature fireplace, bespoke shelving and storage, a tall window with a window seat below and a door leading out to a terrace. The kitchen benefits from an extensive range of modern units and is spacious enough to accommodate a breakfast table. A door at one end leads out to a courtyard and a footpath running along the side of the building. There is also a stylish bathroom complete with a roll-top claw bath. Additional benefits include stripped wooden flooring, a large cellar, a private rear garden extending just over 38' in length, a front garden and off-street parking. Offered for sale with a share of freehold.

- **Ground Floor Period Conversion**
- Private Rear Garden, Front Garden and Driveway
- Sought-After Conservation Road
- Close to Broomfield Park and Palmers Green BR Station
- Share of Freehold
- Three Bedrooms
- 18'10 Long Reception Room
- Kitchen/Breakfast Room
- Large Cellar