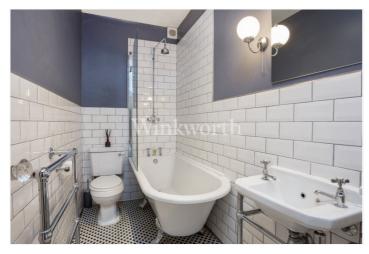

The property boasts high ceilings and an internal floor area of 1184 Sq.ft (including the cellar). You will find an impressive 18'10 long reception room with a feature fireplace, bespoke shelving and storage, a tall window with a window seat below and a door leading out to a terrace. The kitchen benefits from an extensive range of modern units and is spacious enough to accommodate a breakfast table. A door at one end leads out to a courtyard and a footpath running along the side of the building. There is also a stylish bathroom complete with a roll-top claw bath. Additional benefits include stripped wooden flooring, a large cellar, a private rear garden extending just over 38' in length, a front garden and off-street parking. Offered for sale with a share of freehold.