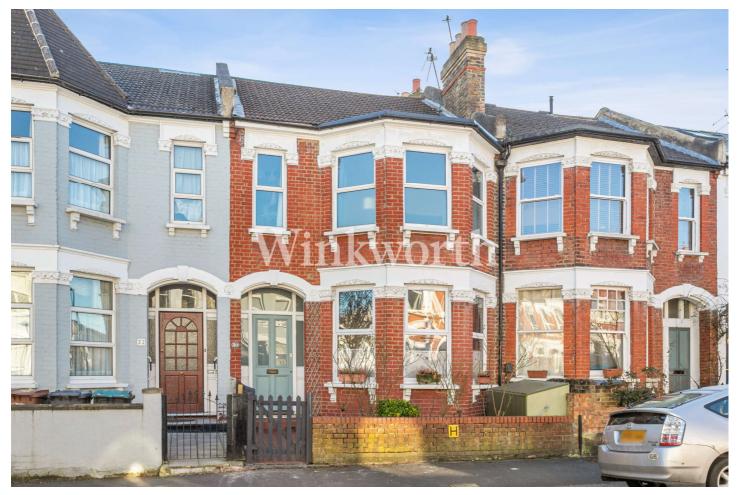

## **DESCRIPTION:**

An imposing four-bedroom Victorian house with generous proportions, high ceilings, double bay window, period features and a south-facing garden. Well maintained and in good condition, the house is situated midway along Lausanne Road, a highly favoured flat street on the Harringay Ladder.