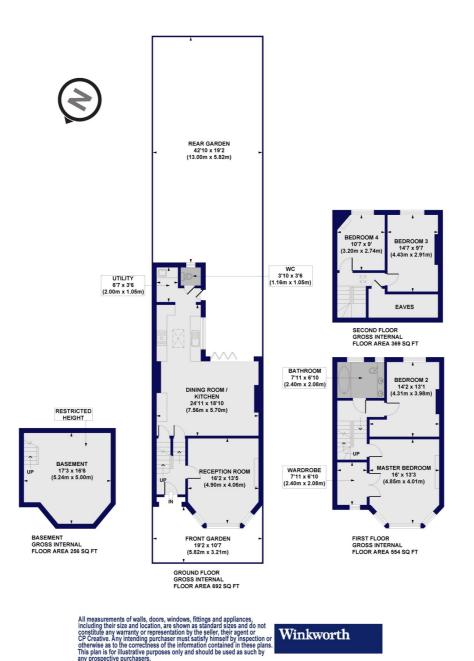

## Lausanne Road, N8

Approx. Gross Internal Floor Area 1871 sq. ft / 173.84 sq. m (Including Eaves & Basement)

This floorplan is for illustration purposes only and is not to scale. The position and size of doors, windows, appliances and other features are approximate.