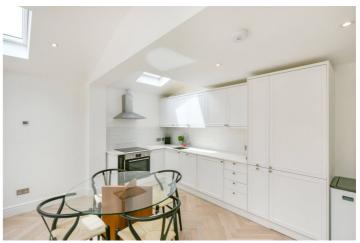

An exceptional ground floor two double bedroom flat that has been extended and refurbished by the current owners to the highest standard. On entering, the master bedroom is situated at the front of the flat and offers beautiful high ceilings, original fireplace, stripped original floorboards and bespoke built-in wardrobes. The second bedroom is a generous double room with period fireplace and French doors leading out to a small private patio area. The hallway leads into a fabulous open plan kitchen/living/dining room with a stunning herringbone wooden floor, underfloor heating and a bespoke built-in wooden unit in the sitting area. There is a beautifully presented shaker style kitchen with integrated appliances which include a Bosch induction hob, instant boiling water tap and wine fridge. A newly installed modern family bathroom with bath, heated towel rail and rain shower also has underfloor heating throughout. Large full width bi folding doors open out onto the private terraced garden.