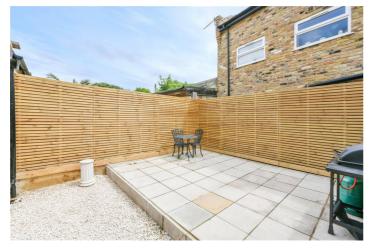

An exceptional ground floor two double bedroom flat that has been extended and refurbished by the current owners to the highest standard. On entering, the master bedroom is situated at the front of the flat and offers beautiful high ceilings, original fireplace, stripped original floorboards and bespoke built-in wardrobes. The second bedroom is a generous double room with period fireplace and French doors leading out to a small private patio area. The hallway leads into a fabulous open plan kitchen/living/dining room with a stunning herringbone wooden floor, underfloor heating and a bespoke built-in wooden unit in the sitting area. There is a beautifully presented shaker style kitchen with integrated appliances which include a Bosch induction hob, instant boiling water tap and wine fridge. A newly installed modern family bathroom with bath, heated towel rail and rain shower also has underfloor heating throughout. Large full width bi folding doors open out onto the private terraced garden.