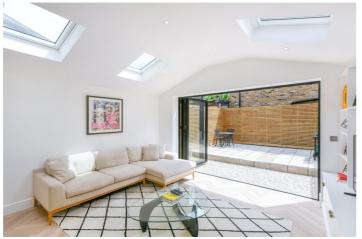

An exceptional ground floor two double bedroom flat that has been extended and refurbished by the current owners to the highest standard. On entering, the master bedroom is situated at the front of the flat and offers beautiful high ceilings, original fireplace, stripped original floorboards and bespoke built-in wardrobes. The second bedroom is a generous double room with period fireplace and French doors leading out to a small private patio area. The hallway leads into a fabulous open plan kitchen/living/dining room with a stunning herringbone wooden floor, underfloor heating and a bespoke built-in wooden unit in the sitting area. There is a beautifully presented shaker style kitchen with integrated appliances which include a Bosch induction hob, instant boiling water tap and wine fridge. A newly installed modern family bathroom with bath, heated towel rail and rain shower also has underfloor heating throughout. Large full width bi folding doors open out onto the private terraced garden.