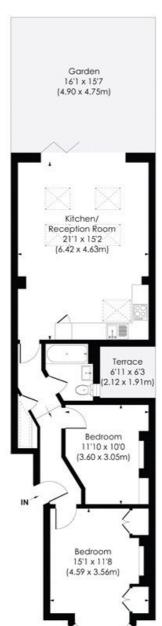

## **VANT ROAD, SW17**

Approx. Gross Internal Floor Area

725 Sq. ft/67.34 Sq. m

This floorplan is for illustration purposes only and is not to scale. The position and size of doors, windows, appliances and other features are approximate.