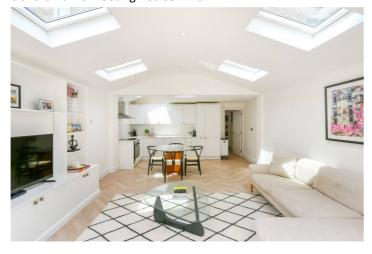

An exceptional ground floor two double bedroom flat that has been extended and refurbished by the current owners to the highest standard. On entering, the master bedroom is situated at the front of the flat and offers beautiful high ceilings, original fireplace, stripped original floorboards and bespoke built-in wardrobes. The second bedroom is a generous double room with period fireplace and French doors leading out to a small private patio area. The hallway leads into a fabulous open plan kitchen/living/dining room with a stunning herringbone wooden floor, underfloor heating and a bespoke built-in wooden unit in the sitting area. There is a beautifully presented shaker style kitchen with integrated appliances which include a Bosch induction hob, instant boiling water tap and wine fridge. A newly installed modern family bathroom with bath, heated towel rail and rain shower also has underfloor heating throughout. Large full width bi folding doors open out onto the private terraced garden.