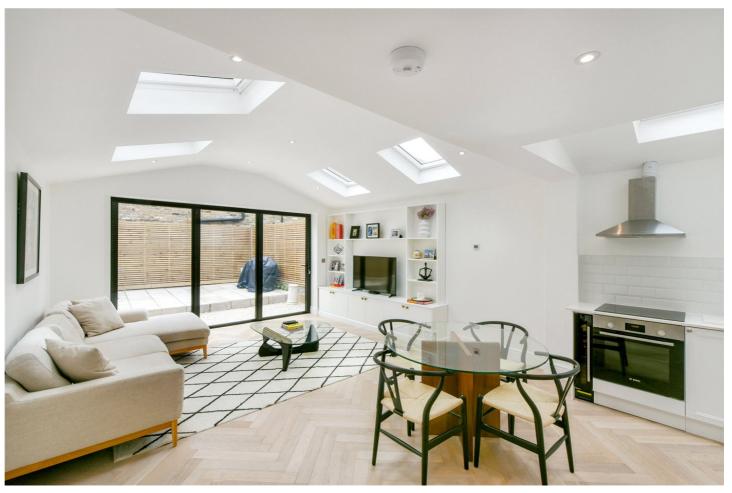

An exceptional ground floor two double bedroom flat that has been extended and refurbished by the current owners to the highest standard. On entering, the master bedroom is situated at the front of the flat and offers beautiful high ceilings, original fireplace, stripped original floorboards and bespoke built-in wardrobes. The second bedroom is a generous double room with period fireplace and French doors leading out to a small private patio area. The hallway leads into a fabulous open plan kitchen/living/dining room with a stunning herringbone wooden floor, underfloor heating and a bespoke built-in wooden unit in the sitting area. There is a beautifully presented shaker style kitchen with integrated appliances which include a Bosch induction hob, instant boiling water tap and wine fridge. A newly installed modern family bathroom with bath, heated towel rail and rain shower also has underfloor heating throughout. Large full width bi folding doors open out onto the private terraced garden.