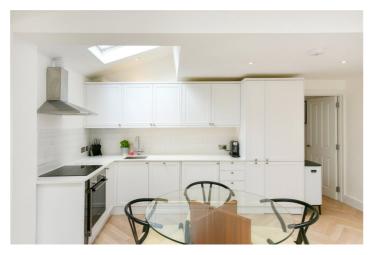

An exceptional ground floor two double bedroom flat that has been extended and refurbished by the current owners to the highest standard. On entering, the master bedroom is situated at the front of the flat and offers beautiful high ceilings, original fireplace, stripped original floorboards and bespoke built-in wardrobes. The second bedroom is a generous double room with period fireplace and French doors leading out to a small private patio area. The hallway leads into a fabulous open plan kitchen/living/dining room with a stunning herringbone wooden floor, underfloor heating and a bespoke built-in wooden unit in the sitting area. There is a beautifully presented shaker style kitchen with integrated appliances which include a Bosch induction hob, instant boiling water tap and wine fridge. A newly installed modern family bathroom with bath, heated towel rail and rain shower also has underfloor heating throughout. Large full width bi folding doors open out onto the private terraced garden.