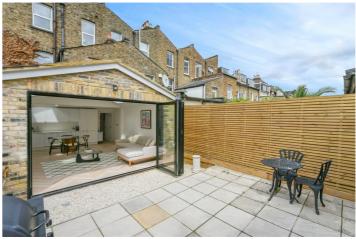

An exceptional ground floor two double bedroom flat that has been extended and refurbished by the current owners to the highest standard. On entering, the master bedroom is situated at the front of the flat and offers beautiful high ceilings, original fireplace, stripped original floorboards and bespoke built-in wardrobes. The second bedroom is a generous double room with period fireplace and French doors leading out to a small private patio area. The hallway leads into a fabulous open plan kitchen/living/dining room with a stunning herringbone wooden floor, underfloor heating and a bespoke built-in wooden unit in the sitting area. There is a beautifully presented shaker style kitchen with integrated appliances which include a Bosch induction hob, instant boiling water tap and wine fridge. A newly installed modern family bathroom with bath, heated towel rail and rain shower also has underfloor heating throughout. Large full width bi folding doors open out onto the private terraced garden.