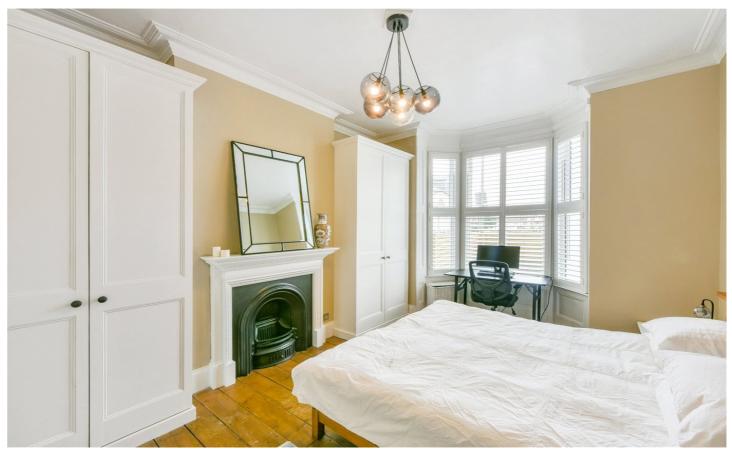

An exceptional ground floor two double bedroom flat that has been extended and refurbished by the current owners to the highest standard. On entering, the master bedroom is situated at the front of the flat and offers beautiful high ceilings, original fireplace, stripped original floorboards and bespoke built-in wardrobes. The second bedroom is a generous double room with period fireplace and French doors leading out to a small private patio area. The hallway leads into a fabulous open plan kitchen/living/dining room with a stunning herringbone wooden floor, underfloor heating and a bespoke built-in wooden unit in the sitting area. There is a beautifully presented shaker style kitchen with integrated appliances which include a Bosch induction hob, instant boiling water tap and wine fridge. A newly installed modern family bathroom with bath, heated towel rail and rain shower also has underfloor heating throughout. Large full width bi folding doors open out onto the private terraced garden.