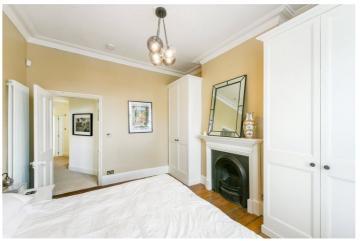

An exceptional ground floor two double bedroom flat that has been extended and refurbished by the current owners to the highest standard. On entering, the master bedroom is situated at the front of the flat and offers beautiful high ceilings, original fireplace, stripped original floorboards and bespoke built-in wardrobes. The second bedroom is a generous double room with period fireplace and French doors leading out to a small private patio area. The hallway leads into a fabulous open plan kitchen/living/dining room with a stunning herringbone wooden floor, underfloor heating and a bespoke built-in wooden unit in the sitting area. There is a beautifully presented shaker style kitchen with integrated appliances which include a Bosch induction hob, instant boiling water tap and wine fridge. A newly installed modern family bathroom with bath, heated towel rail and rain shower also has underfloor heating throughout. Large full width bi folding doors open out onto the private terraced garden.