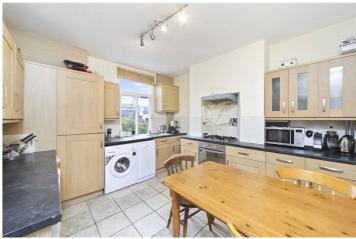

BLOEMFONTEIN ROAD, LONDON, W12 **£2,200 PER MONTH FURNISHED £2,200 PER CALENDAR MONTH** 

The property comprises a large reception room, modern kitchen, bathroom and two double bedrooms, one complete with built in power shower and W.C. Furnished, available 15th July 2025

# **DESCRIPTION:**

The property comprises a large reception room, modern kitchen, bathroom and two double bedrooms, one complete with built in power shower and W.C.

Ideally located close to the new Westfield development and Shepherds Bush Market underground station.