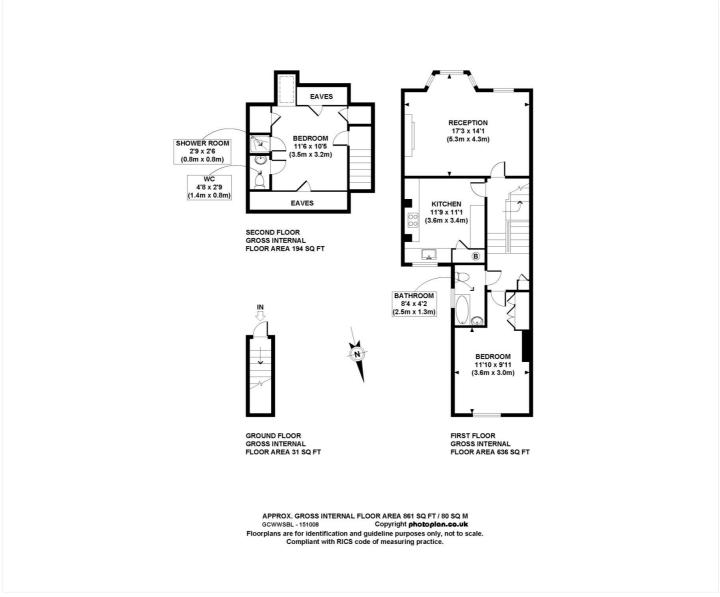

BLOEMFONTEIN ROAD, LONDON, W12 **£2,200 PER MONTH FURNISHED £2,200 PER CALENDAR MONTH** 

The property comprises a large reception room, modern kitchen, bathroom and two double bedrooms, one complete with built in power shower and W.C. Furnished, available 15th July 2025

# **DESCRIPTION:**

The property comprises a large reception room, modern kitchen, bathroom and two double bedrooms, one complete with built in power shower and W.C.

Ideally located close to the new Westfield development and Shepherds Bush Market underground station.

This floorplan is for illustration purposes only and is not to scale. The position and size of doors, windows, appliances and other features are approximate.

LOCAL AUTHORITY: Hammersmith & Fulham, S.Bush