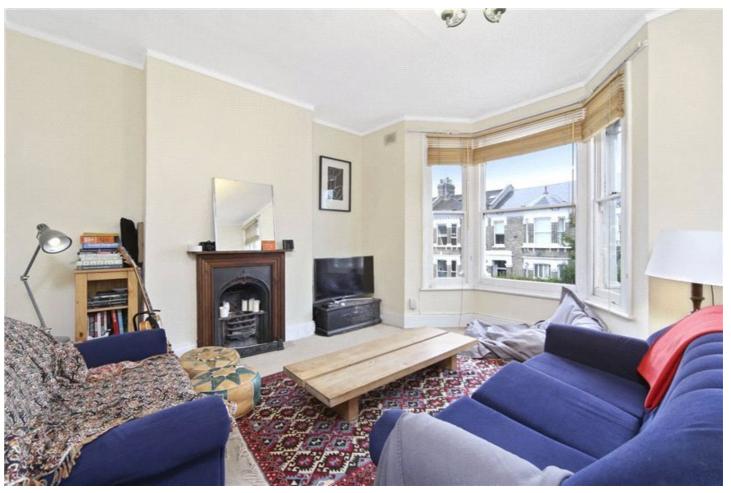

BLOEMFONTEIN ROAD, LONDON, W12 **£2,200 PER MONTH FURNISHED £2,200 PER CALENDAR MONTH** 

The property comprises a large reception room, modern kitchen, bathroom and two double bedrooms, one complete with built in power shower and W.C. Furnished, available 15th July 2025

# **DESCRIPTION:**

The property comprises a large reception room, modern kitchen, bathroom and two double bedrooms, one complete with built in power shower and W.C.

Ideally located close to the new Westfield development and Shepherds Bush Market underground station.