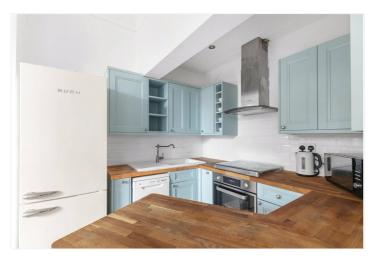

## **DESCRIPTION:**

Winkworth is pleased to offer this well presented one bedroom flat to rent in Penge.

The property is located on the raised ground floor of this period conversion and comprises spacious open plan kitchen and reception room with shaker style fitted kitchen, good sized double bedroom and modern shower room. The property has been to a contemporary standard throughout and benefits from period of features and high ceilings.

## **AT A GLANCE**

- One Bedroom Flat
- Raised Ground Floor
- Open Plan Kitchen & Reception
- Modern Shower Room
- Furnished except for bed & mattress
- Short walk to Penge West & Penge East Stations
- Holding Deposit: £346.15 (1