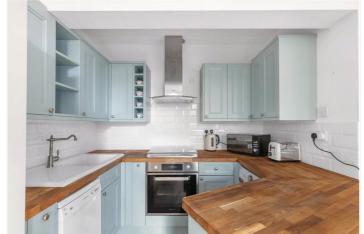

## **DESCRIPTION:**

Winkworth is pleased to offer this well presented one bedroom flat to rent in Penge.

The property is located on the raised ground floor of this period conversion and comprises spacious open plan kitchen and reception room with shaker style fitted kitchen, good sized double bedroom and modern shower room. The property has been to a contemporary standard throughout and benefits from period of features and high ceilings.