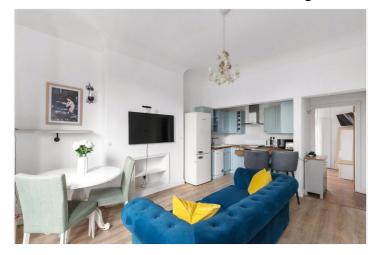

## **DESCRIPTION:**

Winkworth is pleased to offer this well presented one bedroom flat to rent in Penge.

The property is located on the raised ground floor of this period conversion and comprises spacious open plan kitchen and reception room with shaker style fitted kitchen, good sized double bedroom and modern shower room. The property has been to a contemporary standard throughout and benefits from period of features and high ceilings.

Offer furnished (except for bed & mattress) and available mid-June.

The property is ideally located for both Penge West & Penge East Stations and is a short walk from the local high street.