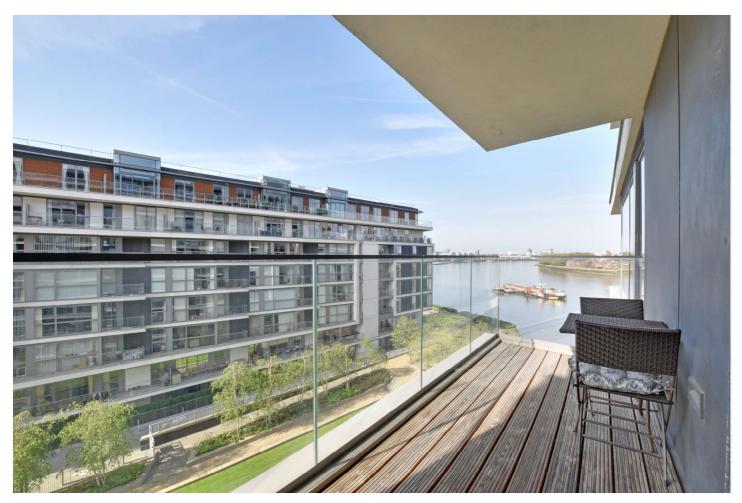

Offered to the market in immaculate order, the property briefly comprises a super and bright 30ft reception room with an open plan kitchen area. This room also leads onto a large 14ft balcony which looks over the communal grounds and river. There are two good sized double bedrooms, both with fitted wardrobes, and two bathrooms. Along with excellent storage, added benefits include 24 hour storage, underground parking, a communal gymnasium, swimming pool and a tennis court within the grounds.

## **AT A GLANCE**

- beautiful apartment
- two double bedrooms
- two bathrooms
- stunning river views
- secure parking
- circa 899 sq ft
- large 30ft kitchen diner
- excellent storage
- communal gym and pool
- 24 hour concierge
- river fronting development