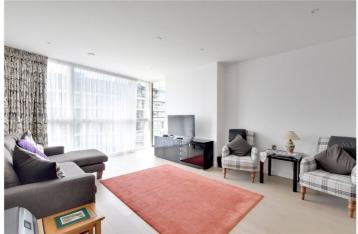

Offered to the market in immaculate order, the property briefly comprises a super and bright 30ft reception room with an open plan kitchen area. This room also leads onto a large 14ft balcony which looks over the communal grounds and river. There are two good sized double bedrooms, both with fitted wardrobes, and two bathrooms. Along with excellent storage, added benefits include 24 hour storage, underground parking, a communal gymnasium, swimming pool and a tennis court within the grounds.

## **AT A GLANCE**

- beautiful apartment
- two double bedrooms
- two bathrooms
- stunning river views
- secure parking
- circa 899 sq ft
- large 30ft kitchen diner
- excellent storage
- communal gym and pool
- 24 hour concierge
- river fronting development