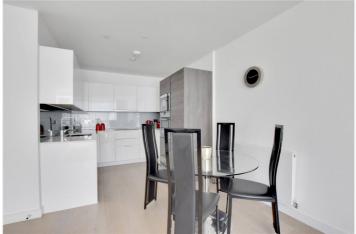

Offered to the market in immaculate order, the property briefly comprises a super and bright 30ft reception room with an open plan kitchen area. This room also leads onto a large 14ft balcony which looks over the communal grounds and river. There are two good sized double bedrooms, both with fitted wardrobes, and two bathrooms. Along with excellent storage, added benefits include 24 hour storage, underground parking, a communal gymnasium, swimming pool and a tennis court within the grounds.