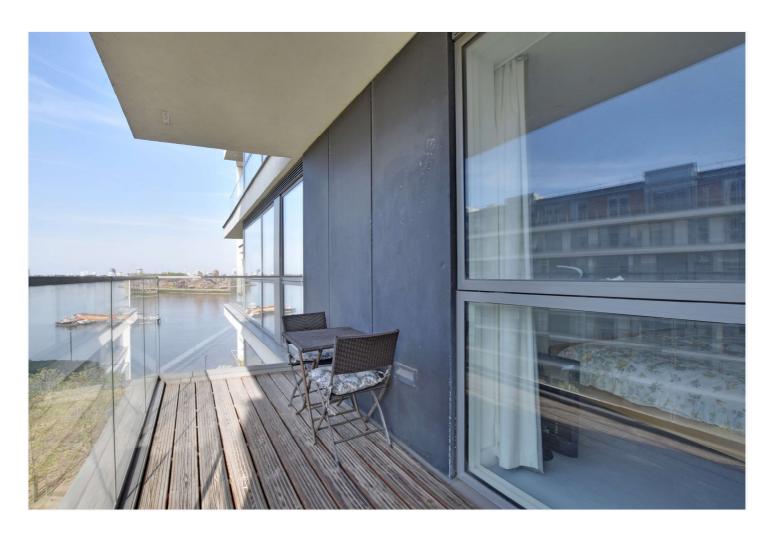

Offered to the market in immaculate order, the property briefly comprises a super and bright 30ft reception room with an open plan kitchen area. This room also leads onto a large 14ft balcony which looks over the communal grounds and river. There are two good sized double bedrooms, both with fitted wardrobes, and two bathrooms. Along with excellent storage, added benefits include 24 hour storage, underground parking, a communal gymnasium, swimming pool and a tennis court within the grounds.

Without a doubt, River Gardens is regarded as one of the top developments within the Greenwich area. Positioned on the river walk and just east of the town centre, but also close to the Royal Park, with its Observatory and also the O2 arena with Jubilee Line extension. Mainline Rail, DLR and riverboat service are also close by.

## **AT A GLANCE**

- beautiful apartment
- two double bedrooms
- two bathrooms
- stunning river views
- secure parking
- circa 899 sq ft
- large 30ft kitchen diner
- excellent storage
- communal gym and pool
- 24 hour concierge
- river fronting development