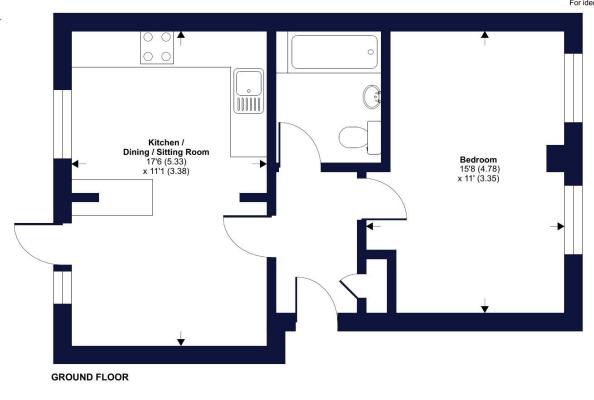

## The Orchard House, Churchill Drive, Crediton, EX17

Approximate Area = 448 sq ft / 41.6 sq m For identification only - Not to scale

Floor plan produced in accordance with RICS Property Measurement Standards incorporating International Property Measurement Standards (IPMS2 Residential). © ntchecom 2023. Produced for Winkworth. REF: 985671