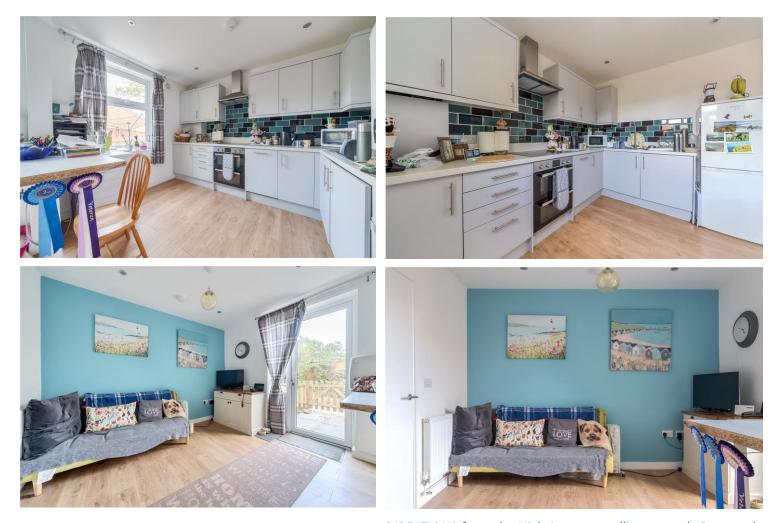

Orchard House comprises of twenty two, one, two and three bedroom apartments. each apartment is individually designed and makes the most of the space and is finished to a high specification.

This ground floor apartment offers a double bedroom, family bathroom and large open plan living/dining and fully fitted kitchen area with patio doors opening onto the rear garden. The apartment is bright and airy and is offered in excellent condition throughout. Outside there is an allocated parking space, and enclosed garden as well as some communal areas for residence.

AT A GLANCE:

Recently Converted one Bedroom Ground Floor Apartment

Gas Central Heating

Beautifully Presented Throughout

Private And Enclosed Garden

Popular Town Edge Location

**Close To Amenities** 

**PROPERTY INFORMATION:** 