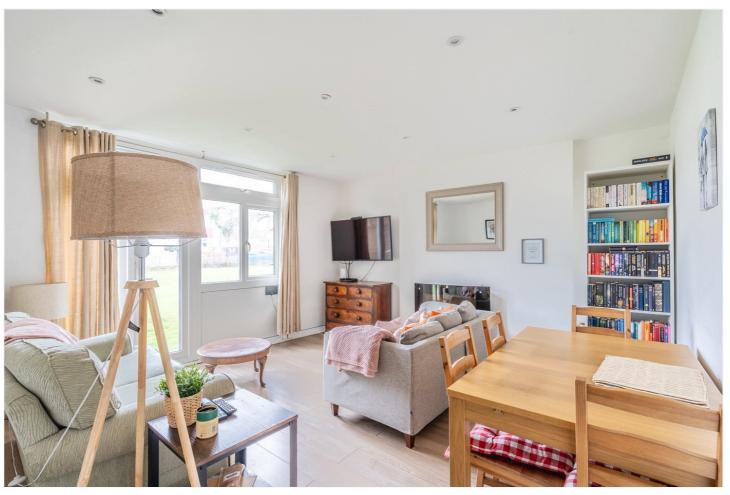

The property welcomes you with a bright and airy reception room, featuring large windows that flood the space with natural light. Double doors open directly onto the communal gardens, creating a seamless indoor-outdoor connection, perfect for relaxation or entertaining.

A separate modern kitchen is well-equipped with ample worktop space, stylish cabinetry, and integrated appliances, making it a functional and contemporary cooking space.

Upstairs, three well-proportioned bedrooms offer comfortable living, with the principal bedroom benefiting from a private en-suite shower room. A modern family bathroom serves the additional bedrooms, fitted with sleek fixtures and a bath with an overhead shower.