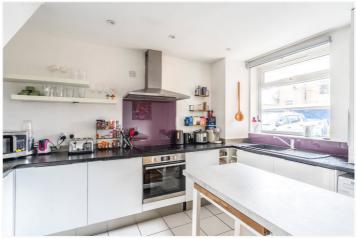

A separate modern kitchen is well-equipped with ample worktop space, stylish cabinetry, and integrated appliances, making it a functional and contemporary cooking space.

Upstairs, three well-proportioned bedrooms offer comfortable living, with the principal bedroom benefiting from a private en-suite shower room. A modern family bathroom serves the additional bedrooms, fitted with sleek fixtures and a bath with an overhead shower.