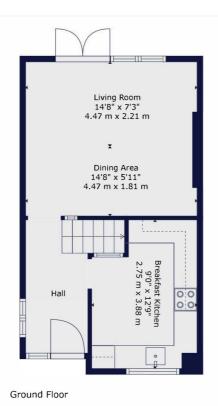

First Floor

TOTAL: 809 sq. ft, 75 m2 GROUND FLOOR: 378 sq. ft, 35 m2, FIRST FLOOR: 431 sq. ft, 40 m2

All measurements of walls, doors, windows, fittings and appliances, including their size and location, are shown as standard sizes and do not constitute any warranty or representation by the seller, their agent or Winkworth. Any intending purchaser must satisfy himself by inspection or otherwise as to the correctness of the information contained in these plans. This plan is for flustrative purposes

This floorplan is for illustration purposes only and is not to scale. The position and size of doors, windows, appliances and other features are approximate.

Streatham | 020 8769 6699 | streatham@winkworth.co.uk