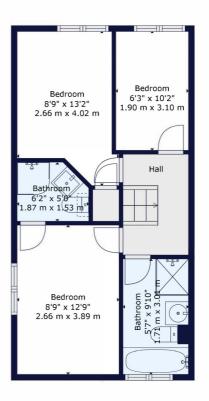

First Floor

TOTAL: 809 sq. ft, 75 m2 GROUND FLOOR: 378 sq. ft, 35 m2, FIRST FLOOR: 431 sq. ft, 40 m2

All measurements of walls, doors, windows, fittings and appliances, including their size and location, are shown as standard sizes and do not constitute any warranty or representation by the seller, their agent or Winkworth. Any intending purchaser must satisfy himself by inspection or otherwise as to the correctness of the information contained in these plans. This plan is for flustrative purposes

This floorplan is for illustration purposes only and is not to scale. The position and size of doors, windows, appliances and other features are approximate.

Streatham | 020 8769 6699 | streatham@winkworth.co.uk