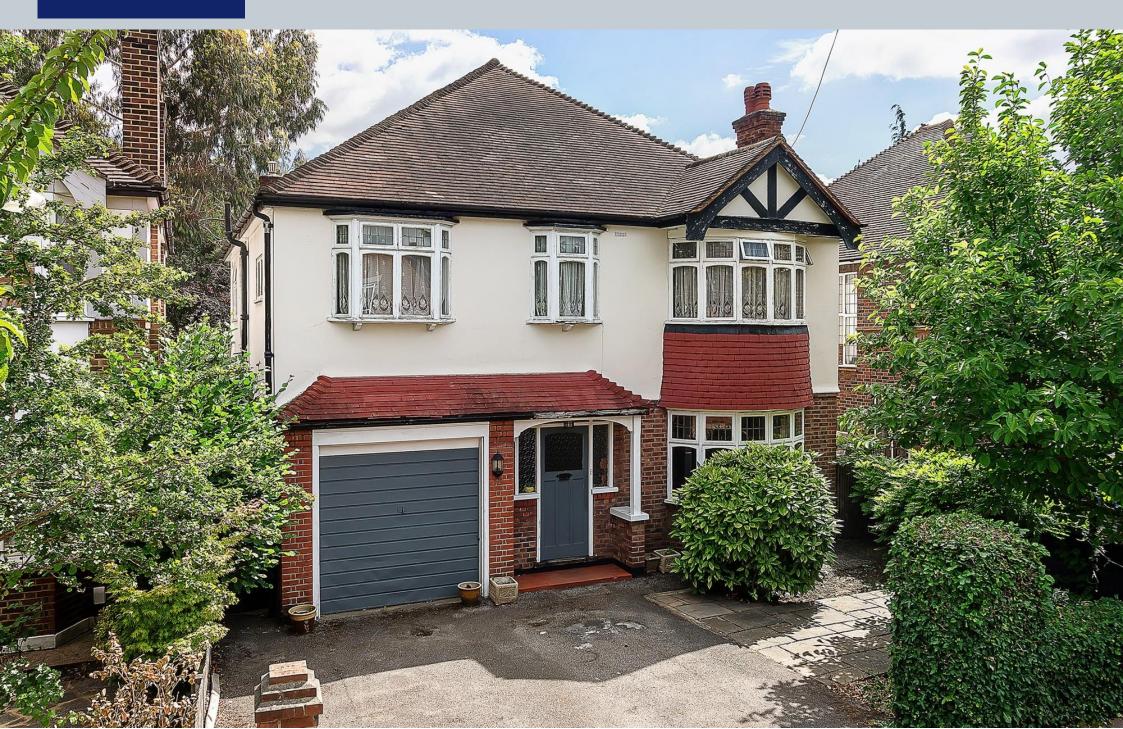

West Hill Road, Putney, SW18 1LH

A rarely available detached house with off-street parking in this fantastic location near East Putney. The property offers a potential buyer the chance to modernise throughout and substantially extend subject to local planning consents. Offered to the market for the first time in 54 years, accommodation includes a very impressive double reception room, separate kitchen with ample fitted units and counter space, five bedrooms and a family bathroom with separate W/C. There is the added benefit of a downstairs W/C and integrated garage. At the rear is a generous and incredibly secluded private garden, accessed from both the reception room and the kitchen. This property offers the possibility to extend into the large loft space, as well as to the rear, subject to the normal local planning consents. Sold with no onward chain.

- Detached House
- Off-Street Parking
- Potential to Extend (STPP)
- Five Bedrooms
- Double Reception Room
- Separate Kitchen
- Generous Private Garden
- No Onward Chain