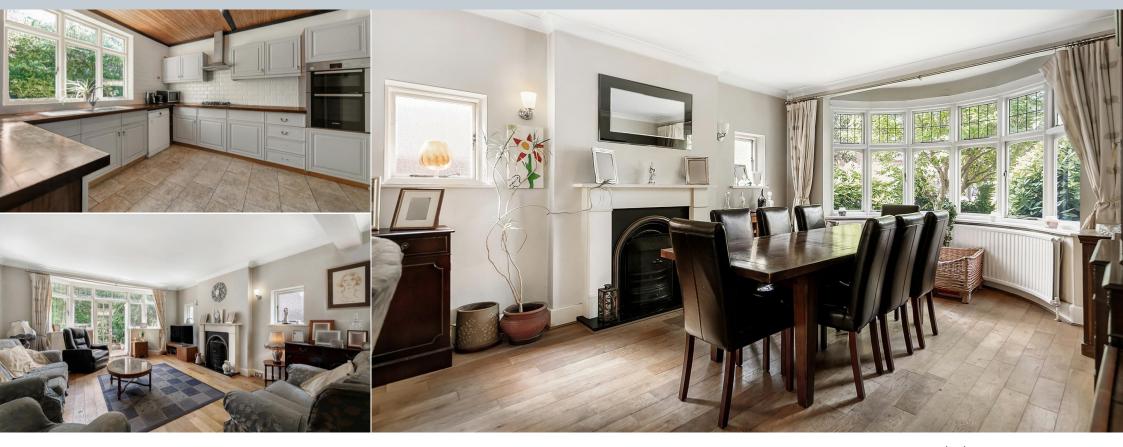

West Hill Road, Putney, SW18 1LH

A rarely available detached house with off-street parking in this fantastic location near East Putney. The property offers a potential buyer the chance to modernise throughout and substantially extend subject to local planning consents. Offered to the market for the first time in 54 years, accommodation includes a very impressive double reception room, separate kitchen with ample fitted units and counter space, five bedrooms and a family bathroom with separate W/C. There is the added benefit of a downstairs W/C and integrated garage. At the rear is a generous and incredibly secluded private garden, accessed from both the reception room and the kitchen. This property offers the possibility to extend into the large loft space, as well as to the rear, subject to the normal local planning consents. Sold with no onward chain.