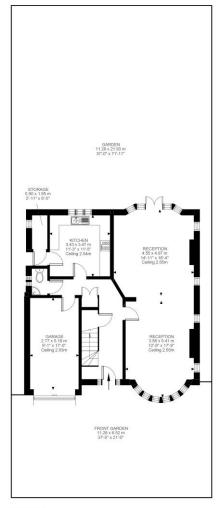

## **Freehold**

Internal area

Approximate gross internal area:

Total 1,779 sq ft/ 165.31 sq m

## Winkworth

West Hill Road, SW18

Approximate Gross Internal Area 165.31 SQ.M / 1779 SQ.FT (EXCLUDING GARAGE & STORAGE) GARAGE & STORAGE 16.10 SQ.M / 173 SQ.FT INCLUSIVE TOTAL AREA 161.41 SQ.M / 1933 SQ.FT

Ground Floor 785 ft<sup>2</sup>

Illustration for identification purposes only. Not to scale. Floor Plan Drawn According To RICS Guidelines.

W621 Ravensworth 01670 713330