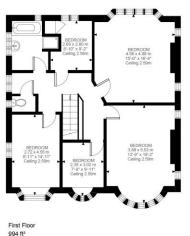

## **Freehold**

Internal area

Approximate gross internal area:

Total 1,779 sq ft/ 165.31 sq m

## Winkworth

West Hill Road, SW18

Approximate Gross Internal Area 165.31 SQ.M / 1779 SQ.FT (EXCLUDING GARAGE & STORAGE) GARAGE & STORAGE 16.10 SQ.M / 173 SQ.FT INCLUSIVE TOTAL AREA 161.41 SQ.M / 1933 SQ.FT

Ground Floor 785 ft<sup>2</sup>

Illustration for identification purposes only. Not to scale. Floor Plan Drawn According To RICS Guidelines.

W621 Ravensworth 01670 713330