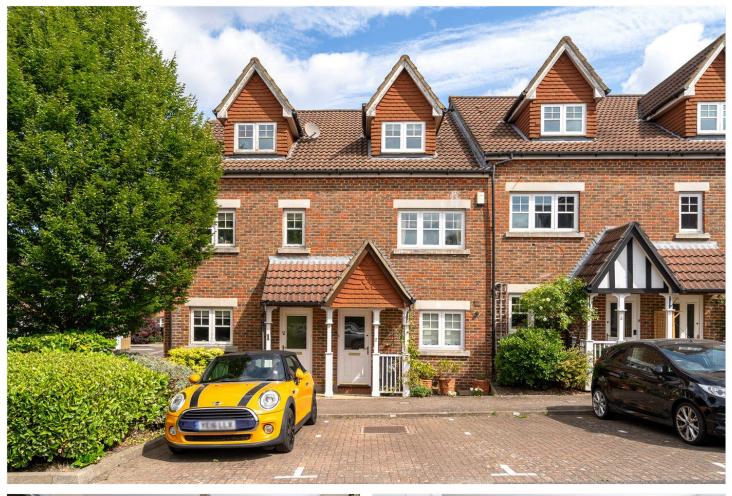

### FAWCETT CLOSE, SW16 £625,000 FREEHOLD

# THREE-BEDROOM HOME WITH GARDEN, PARKING AND COMMUNAL GROUNDS NEAR STREATHAM COMMON

Streatham | 020 8769 6699 | streatham@winkworth.co.uk

### **DESCRIPTION:**

Set across three floors and positioned within a quiet residential cul-de-sac, this well-presented threebedroom home offers generous proportions, a private garden, designated parking, and access to beautifully maintained communal gardens. The ground floor opens into a wide entrance hall with excellent storage and a separate WC. To the rear, a spacious living room opens via French doors onto a private 38ft garden—ideal for entertaining or relaxing. At the front, a contemporary kitchen offers generous worktop space, integrated appliances, and a bright outlook onto the close. Upstairs on the first floor are two comfortable double bedrooms and a neatly finished family bathroom. The top floor is home to a particularly large principal bedroom, spanning the full depth of the house, with dual aspects and ample space for a desk, dressing area, or additional storage solutions. Nestled near Streatham Common and the Rookery Gardens, this home combines the tranquillity of suburban living with excellent transport links and local amenities moments away. Fawcett Close enjoys a strong sense of community, enhanced by the shared use of well-kept communal gardens and the convenience of a designated private parking space. Streatham Station is within walking distance, providing swift links into London Bridge and Blackfriars, while Streatham High Road offers an abundance of cafés, restaurants, shops, and supermarkets.