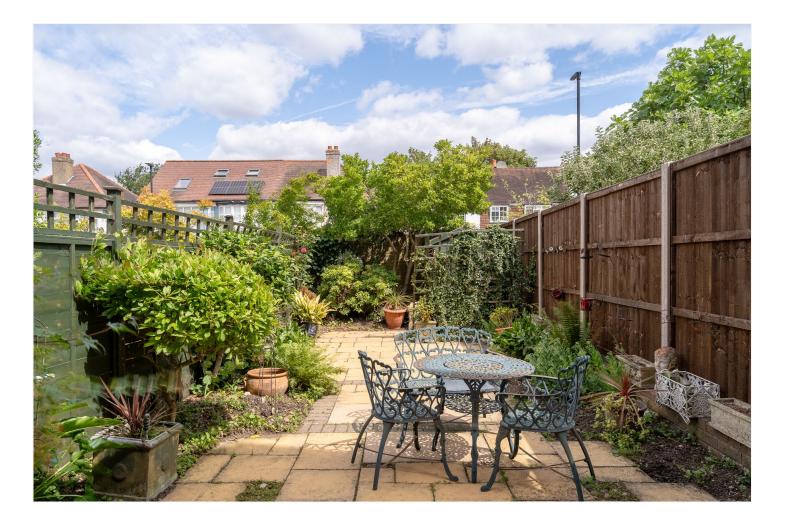

### **DESCRIPTION:**

Set across three floors and positioned within a quiet residential cul-de-sac, this well-presented threebedroom home offers generous proportions, a private garden, designated parking, and access to beautifully maintained communal gardens. The ground floor opens into a wide entrance hall with excellent storage and a separate WC. To the rear, a spacious living room opens via French doors onto a private 38ft garden—ideal for entertaining or relaxing. At the front, a contemporary kitchen offers generous worktop space, integrated appliances, and a bright outlook onto the close. Upstairs on the first floor are two comfortable double bedrooms and a neatly finished family bathroom. The top floor is home to a particularly large principal bedroom, spanning the full depth of the house, with dual aspects and ample space for a desk, dressing area, or additional storage solutions. Nestled near Streatham Common and the Rookery Gardens, this home combines the tranquillity of suburban living with excellent transport links and local amenities moments away. Fawcett Close enjoys a strong sense of community, enhanced by the shared use of well-kept communal gardens and the convenience of a designated private parking space. Streatham Station is within walking distance, providing swift links into London Bridge and Blackfriars, while Streatham High Road offers an abundance of cafés, restaurants, shops, and supermarkets.