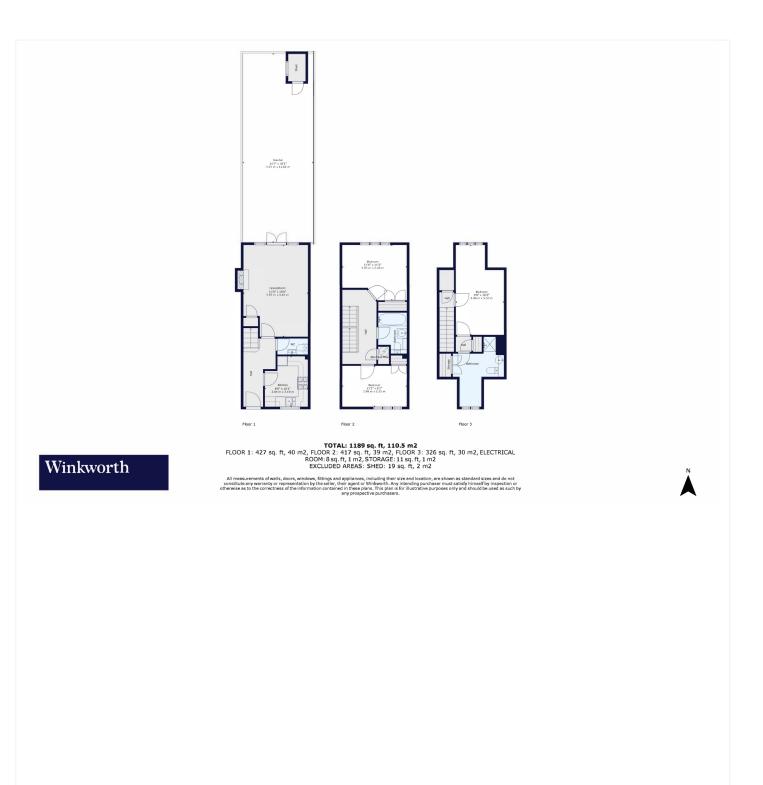

### **DESCRIPTION:**

Set across three floors and positioned within a quiet residential cul-de-sac, this well-presented threebedroom home offers generous proportions, a private garden, designated parking, and access to beautifully maintained communal gardens. The ground floor opens into a wide entrance hall with excellent storage and a separate WC. To the rear, a spacious living room opens via French doors onto a private 38ft garden—ideal for entertaining or relaxing. At the front, a contemporary kitchen offers generous worktop space, integrated appliances, and a bright outlook onto the close. Upstairs on the first floor are two comfortable double bedrooms and a neatly finished family bathroom. The top floor is home to a particularly large principal bedroom, spanning the full depth of the house, with dual aspects and ample space for a desk, dressing area, or additional storage solutions. Nestled near Streatham Common and the Rookery Gardens, this home combines the tranquillity of suburban living with excellent transport links and local amenities moments away. Fawcett Close enjoys a strong sense of community, enhanced by the shared use of well-kept communal gardens and the convenience of a designated private parking space. Streatham Station is within walking distance, providing swift links into London Bridge and Blackfriars, while Streatham High Road offers an abundance of cafés, restaurants, shops, and supermarkets.

This floorplan is for illustration purposes only and is not to scale. The position and size of doors, windows, appliances and other features are approximate.

Tenure: Freehold

Council Tax Band: E

Where no figures are shown, we have been unable to ascertain the information. All figures that are shown were correct at the time of printing.