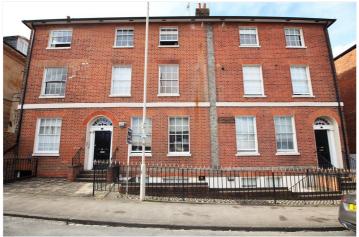

## **DESCRIPTION:**

This lower ground floor property forms part of this sought after Mews Development and is a short walk to Reading's shops and Reading Station offering direct access to London Paddington in under 25 minutes. The property comprises a living room with a feature bay with a door opening into a private courtyard patio garden, a separate fitted kitchen, a bathroom and double bedroom. The property is accessed from its own front door into a landing with stairs leading down into the apartment. There is a study area at the bottom of the stairs ideal for home working. Further benefits include gas central heating and an allocated parking space to the rear of the property. This characterful apartment would suit a first time buyer, a downsizer or make a great investment and is being sold with no chain complications.