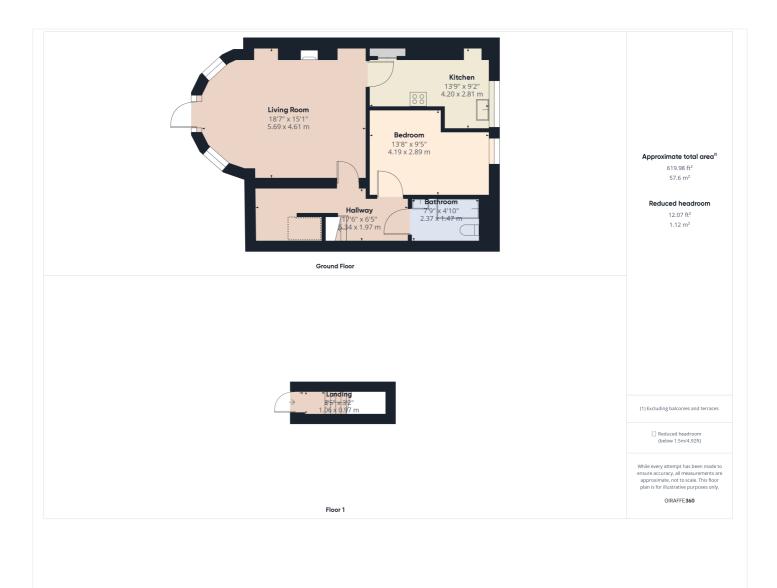

This floorplan is for illustration purposes only and is not to scale. The position and size of doors, windows, appliances and other features are approximate.

Tenure: Leasehold

Term: 151 year and 7 months