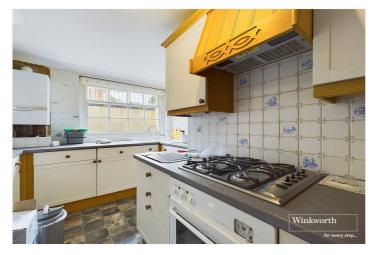

## **DESCRIPTION:**

This lower ground floor property forms part of this sought after Mews Development and is a short walk to Reading's shops and Reading Station offering direct access to London Paddington in under 25 minutes. The property comprises a living room with a feature bay with a door opening into a private courtyard patio garden, a separate fitted kitchen, a bathroom and double bedroom. The property is accessed from its own front door into a landing with stairs leading down into the apartment. There is a study area at the bottom of the stairs ideal for home working. Further benefits include gas central heating and an allocated parking space to the rear of the property. This characterful apartment would suit a first time buyer, a downsizer or make a great investment and is being sold with no chain complications.

## **AT A GLANCE**

- One Bedroom Garden Flat
- Period Conversion
- Large Lounge with Feature Bay
- Private Patio Terrace Garden
- Double Bedroom
- Separate Fitted Kitchen
- Bathroom
- Off Road Parking Space
- No Chain