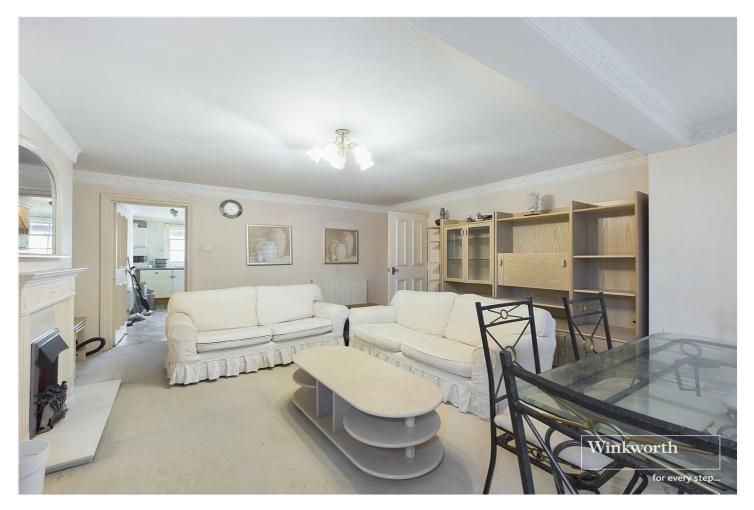

## **DESCRIPTION:**

This lower ground floor property forms part of this sought after Mews Development and is a short walk to Reading's shops and Reading Station offering direct access to London Paddington in under 25 minutes. The property comprises a living room with a feature bay with a door opening into a private courtyard patio garden, a separate fitted kitchen, a bathroom and double bedroom. The property is accessed from its own front door into a landing with stairs leading down into the apartment. There is a study area at the bottom of the stairs ideal for home working. Further benefits include gas central heating and an allocated parking space to the rear of the property. This characterful apartment would suit a first time buyer, a downsizer or make a great investment and is being sold with no chain complications.

## **AT A GLANCE**

- One Bedroom Garden Flat
- Period Conversion
- Large Lounge with Feature Bay
- Private Patio Terrace Garden
- Double Bedroom
- Separate Fitted Kitchen
- Bathroom
- Off Road Parking Space
- No Chain