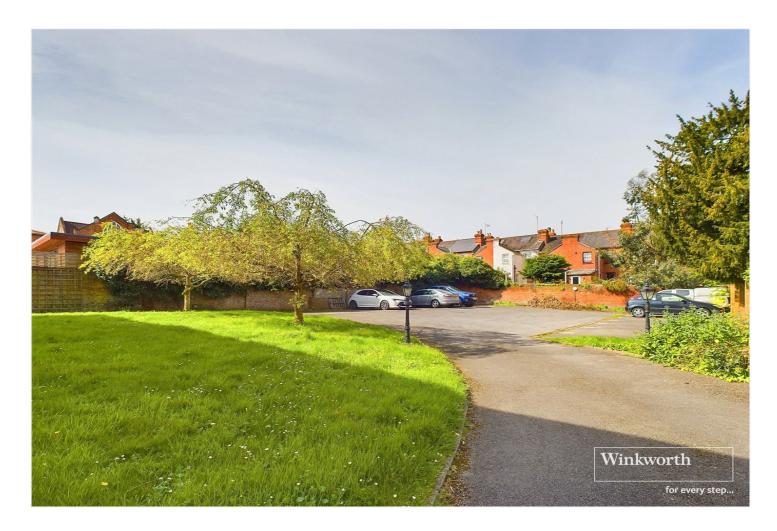

## **DESCRIPTION:**

This lower ground floor property forms part of this sought after Mews Development and is a short walk to Reading's shops and Reading Station offering direct access to London Paddington in under 25 minutes. The property comprises a living room with a feature bay with a door opening into a private courtyard patio garden, a separate fitted kitchen, a bathroom and double bedroom. The property is accessed from its own front door into a landing with stairs leading down into the apartment. There is a study area at the bottom of the stairs ideal for home working. Further benefits include gas central heating and an allocated parking space to the rear of the property. This characterful apartment would suit a first time buyer, a downsizer or make a great investment and is being sold with no chain complications.

## **AT A GLANCE**

- One Bedroom Garden Flat
- Period Conversion
- Large Lounge with Feature Bay
- Private Patio Terrace Garden
- Double Bedroom
- Separate Fitted Kitchen
- Bathroom
- Off Road Parking Space
- No Chain