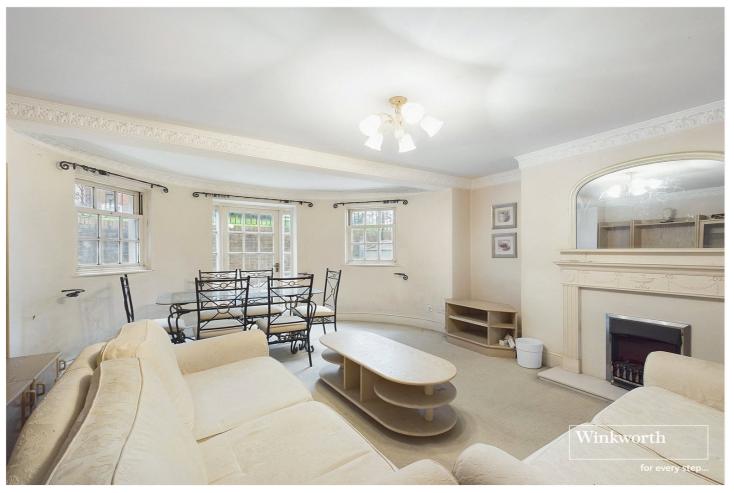

## **DESCRIPTION:**

This lower ground floor property forms part of this sought after Mews Development and is a short walk to Reading's shops and Reading Station offering direct access to London Paddington in under 25 minutes. The property comprises a living room with a feature bay with a door opening into a private courtyard patio garden, a separate fitted kitchen, a bathroom and double bedroom. The property is accessed from its own front door into a landing with stairs leading down into the apartment. There is a study area at the bottom of the stairs ideal for home working. Further benefits include gas central heating and an allocated parking space to the rear of the property. This characterful apartment would suit a first time buyer, a downsizer or make a great investment and is being sold with no chain complications.

## **AT A GLANCE**

- One Bedroom Garden Flat
- Period Conversion
- Large Lounge with Feature Bay
- Private Patio Terrace Garden
- Double Bedroom
- Separate Fitted Kitchen
- Bathroom
- Off Road Parking Space
- No Chain