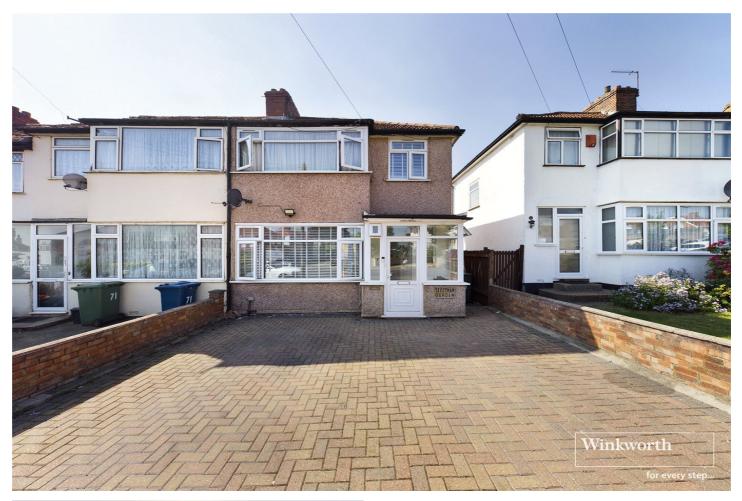

COTMAN GARDENS, MIDDLESEX, HA8 **£575,000 FREEHOLD** 

- DOWNSTAIRS BEDROOM & ENSUITE
- PARKING FOR 2 CARS
- EXTENDED TO THE REAR
- SPACIOUS BEDROOMS
- CLOSE TO KRISHNA AVANTI SCHOOL
- WALKING DISTANCE TO QUEENSBURY STATION

## FOUR BEDROOMS END OF TERRACE HOUSE

Kingsbury | 020 8204 0000 | kingsbury@winkworth.co.uk

## Winkworth

for every step...

**DESCRIPTION:** This well-kept 4 bedroom 2 bathroom semi-detached house is a blank canvas for a growing family. Offering off street parking for 2 cars, a large through lounge and wooden floors leading to a kitchen overlooking the well maintained garden. Within the rear extension is, a bedroom and an ensuite shower room providing convenience for an extended family. Spread over 2 floors, the property is beautifully presented and offers an adaptable living space for the most demanding of families. The first floor comprises of 2 spacious double bedrooms with built in wardrobes and a single bedroom. There is also a family bathroom. This beautifully located property can offer the prospect of an ideal home for a growing family. Situated in the catchment of Krishna Avanti Secondary School & Canons High School along with Stag Lane Junior School. Transport is extremely convenient with a 12 minute walk to Queensbury Tube Station and Edgware Station on the Jubilee and Northern Line respectively.