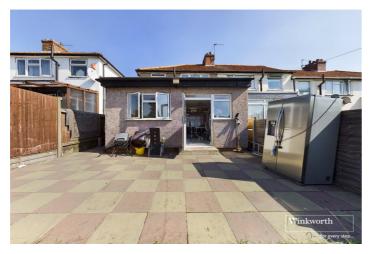

## Winkworth

for every step...

**DESCRIPTION:** This well-kept 4 bedroom 2 bathroom semi-detached house is a blank canvas for a growing family. Offering off street parking for 2 cars, a large through lounge and wooden floors leading to a kitchen overlooking the well maintained garden. Within the rear extension is, a bedroom and an ensuite shower room providing convenience for an extended family. Spread over 2 floors, the property is beautifully presented and offers an adaptable living space for the most demanding of families. The first floor comprises of 2 spacious double bedrooms with built in wardrobes and a single bedroom. There is also a family bathroom. This beautifully located property can offer the prospect of an ideal home for a growing family. Situated in the catchment of Krishna Avanti Secondary School & Canons High School along with Stag Lane Junior School. Transport is extremely convenient with a 12 minute walk to Queensbury Tube Station and Edgware Station on the Jubilee and Northern Line respectively.