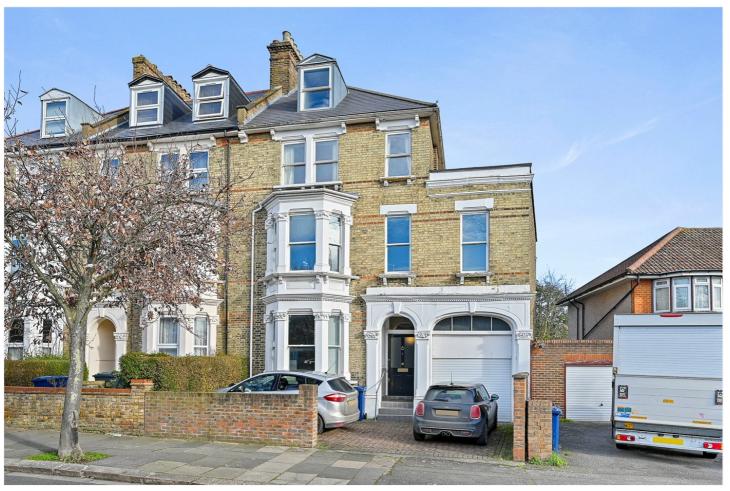

Friars Place Lane, London, W3 £1,350,000 Freehold

Situated in 'poet's corner', one of Acton's most desirable areas, is this 2700 Sqft four-story semi-detached double-fronted five-bedroom home.

Shepherds Bush | 020 8735 3266 | shepherdsbush@winkworth.co.uk

## **DESCRIPTION:**

Situated in 'poet's corner', one of Acton's most desirable areas, this 2700 Sqft four-story semi-detached double-fronted five-bedroom home has the potential to be extended further. The house is available for first time in 40 year and offers masses of potential to be a truly unique family home.

## **LOCATION:**

Friars Place Lane is one of the most prestige streets in East Acton. It is close to all amenities, excellent transport links, Acton Park and easy access for the A40 and East Acton underground station (Central Line).