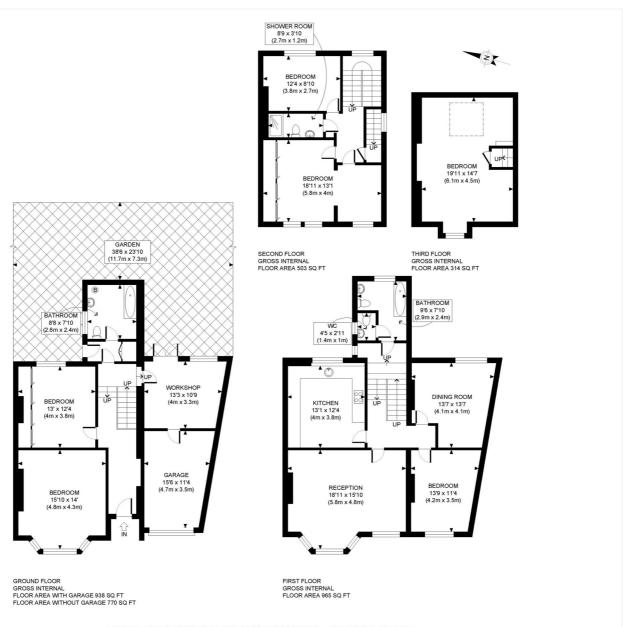

APPROX. GROSS INTERNAL FLOOR AREA WITH GARAGE: 2720 SQ FT/ 253 SQM APPROX. GROSS INTERNAL FLOOR AREA WITHOUT GARAGE: 2552 SQ FT/ 237 SQM

This plan is for illustrative purposes only and should be used as such by any prospective client.

Whilst every attempt has been made to ensure the accuracy of the Floor Plan contained here, measurements of the doors, windows, rooms and any other items are approximate and no responsibility is taken for any errors, omissions, or misstatement.