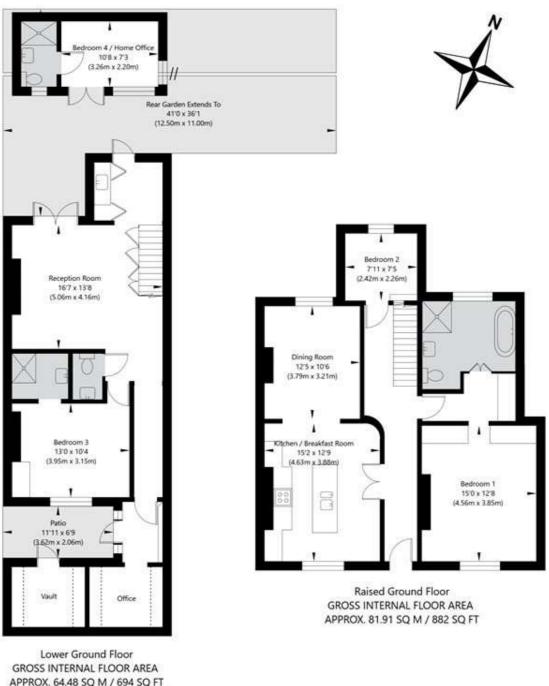

## BLOMFIELD VILLAS, LONDON, W2 £1,500,000 LEASEHOLD

Winkworth are excited to offer this duplex apartment situated on the ground and garden floors of an attractive converted stuccofronted period house. The property has been well looked after by its current owners and boasts well-proportioned rooms, a wonderful kitchen-family room, a private entrance on the raised ground floor and a generously sized private garden. The primary bedroom benefits from a four-piece en-suite bathroom with a roll-top bath, a further second bedroom on the raised ground floor, and an en-suite bedroom on the lower ground floor. Additionally, a home office / outhouse with an en-suite shower room has been built at the rear of the 41ft garden. Blomfield Villas is located close to all local amenities, including the boutique shops and cafes on Clifton Road (approx. 0.6 miles), the famous Regent's Canal, and the Underground at Warwick Avenue (Bakerloo Line, 0.3 miles) as well as Paddington (Elizabeth Line, 0.3 miles).

Primary Bedroom With Ensuite Bathroom | Double Bedroom With En-Suite Shower Room | Third Bedroom | Outhouse With Ensuite-Shower Room | Open Plan Kitchen/Breakfast Room To Dining Room | Reception Room | Guest W.C | Patio | Vault | Office | Leasehold

#### Blomfield Villas, London W2 6NH

APPROX. 64.48 SQ M / 694 SQ FT

APPROXIMATE GROSS INTERNAL FLOOR AREA 156.53 SQ M / 1685 SQ FT THIS FLOOR PLAN IS FOR ILLUSTRATIVE PURPOSES ONLY AND SHOULD BE USED FOR THIS PURPOSE BY PROSPECTIVE APPLICANTS AS ITS NOT TO SCALE.