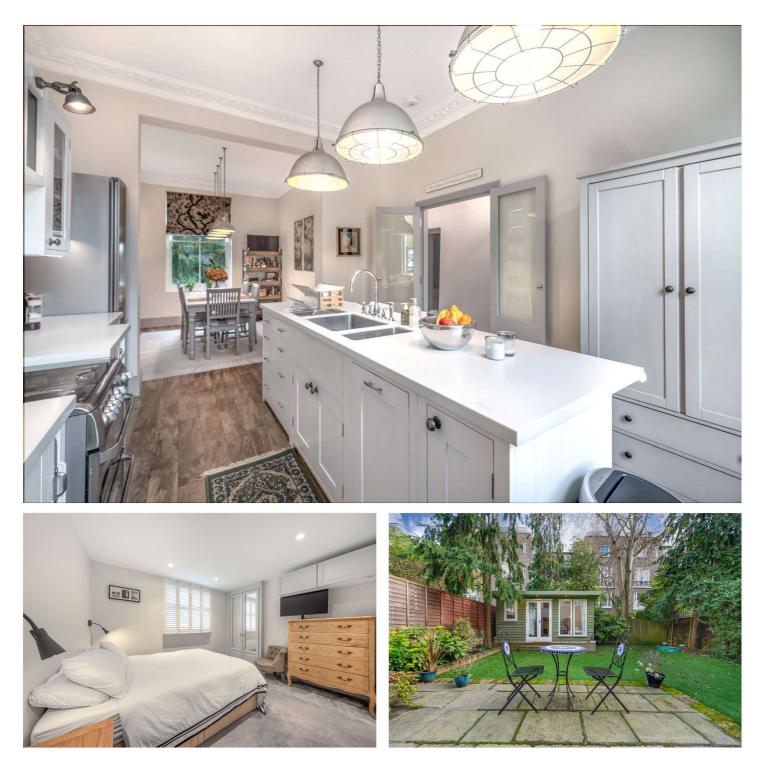

## BLOMFIELD VILLAS, LONDON, W2 £1,500,000 LEASEHOLD

Winkworth are excited to offer this duplex apartment situated on the ground and garden floors of an attractive converted stuccofronted period house. The property has been well looked after by its current owners and boasts well-proportioned rooms, a wonderful kitchen-family room, a private entrance on the raised ground floor and a generously sized private garden. The primary bedroom benefits from a four-piece en-suite bathroom with a roll-top bath, a further second bedroom on the raised ground floor, and an en-suite bedroom on the lower ground floor. Additionally, a home office / outhouse with an en-suite shower room has been built at the rear of the 41ft garden. Blomfield Villas is located close to all local amenities, including the boutique shops and cafes on Clifton Road (approx. 0.6 miles), the famous Regent's Canal, and the Underground at Warwick Avenue (Bakerloo Line, 0.3 miles) as well as Paddington (Elizabeth Line, 0.3 miles).

Primary Bedroom With Ensuite Bathroom | Double Bedroom With En-Suite Shower Room | Third Bedroom | Outhouse With Ensuite-Shower Room | Open Plan Kitchen/Breakfast Room To Dining Room | Reception Room | Guest W.C | Patio | Vault | Office | Leasehold