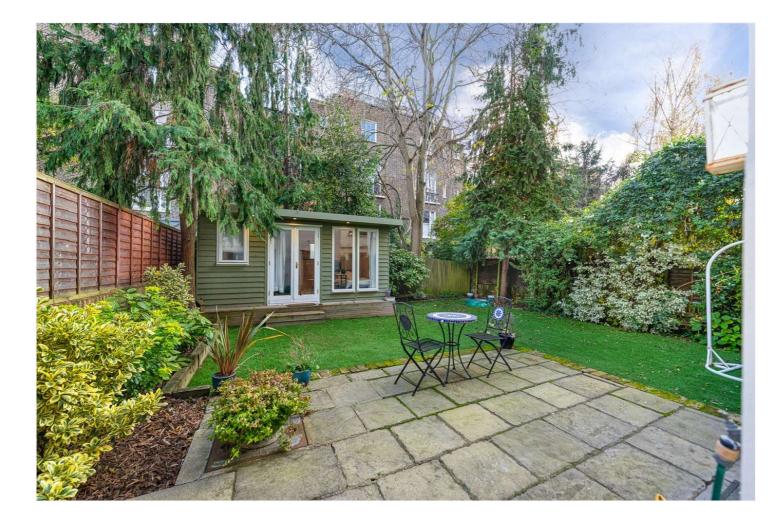

## BLOMFIELD VILLAS, LONDON, W2 £1,500,000 LEASEHOLD

Winkworth are excited to offer this duplex apartment situated on the ground and garden floors of an attractive converted stuccofronted period house. The property has been well looked after by its current owners and boasts well-proportioned rooms, a wonderful kitchen-family room, a private entrance on the raised ground floor and a generously sized private garden. The primary bedroom benefits from a four-piece en-suite bathroom with a roll-top bath, a further second bedroom on the raised ground floor, and an en-suite bedroom on the lower ground floor. Additionally, a home office / outhouse with an en-suite shower room has been built at the rear of the 41ft garden. Blomfield Villas is located close to all local amenities, including the boutique shops and cafes on Clifton Road (approx. 0.6 miles), the famous Regent's Canal, and the Underground at Warwick Avenue (Bakerloo Line, 0.3 miles) as well as Paddington (Elizabeth Line, 0.3 miles).

Primary Bedroom With Ensuite Bathroom | Double Bedroom With En-Suite Shower Room | Third Bedroom | Outhouse With Ensuite-Shower Room | Open Plan Kitchen/Breakfast Room To Dining Room | Reception Room | Guest W.C | Patio | Vault | Office | Leasehold