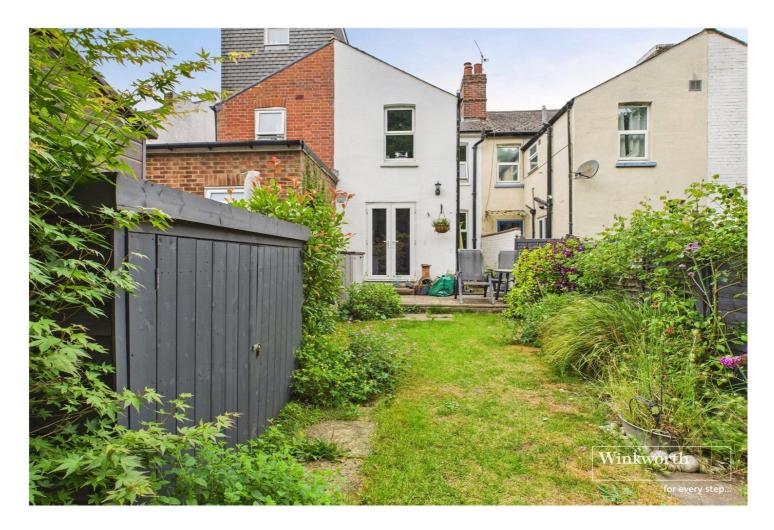

Living accommodation comprises, two ground floor reception rooms, both complete with ornate feature fire places and the living room with a lovely bay window and dining room stripped and varnished original floorboards. To the rear of the house there is a stylish, high-specification kitchen featuring granite work surfaces and a full range of Bosch integrated appliances which opens onto a private rear garden measuring approximately 35ft. in length. On the first floor there are three bedrooms (including a generous master with built-in wardrobes and polished wood flooring), and a well-appointed bathroom.

## **AT A GLANCE**

- Three Bedroom Bay Fronted Victorian Terrace
- Two Reception Rooms with Feature Fireplaces
- Contemporary Kitchen with Granite Work Surfaces and Bosch Appliances
- Modern First Floor Bathroom
- Private Rear Garden
- 250 Metres to Reading West Station