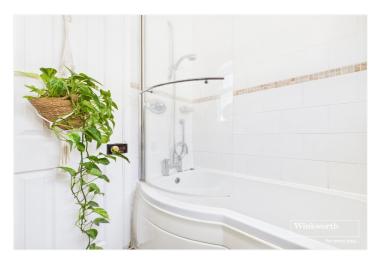

Living accommodation comprises, two ground floor reception rooms, both complete with ornate feature fire places and the living room with a lovely bay window and dining room stripped and varnished original floorboards. To the rear of the house there is a stylish, high-specification kitchen featuring granite work surfaces and a full range of Bosch integrated appliances which opens onto a private rear garden measuring approximately 35ft. in length. On the first floor there are three bedrooms (including a generous master with built-in wardrobes and polished wood flooring), and a well-appointed bathroom.

## **AT A GLANCE**

- Three Bedroom Bay Fronted Victorian Terrace
- Two Reception Rooms with Feature Fireplaces
- Contemporary Kitchen with Granite Work Surfaces and Bosch Appliances
- Modern First Floor Bathroom
- Private Rear Garden
- 250 Metres to Reading West Station