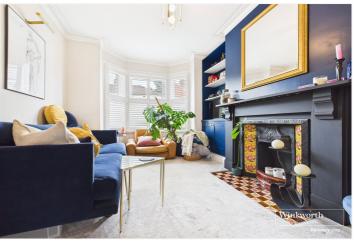

Living accommodation comprises, two ground floor reception rooms, both complete with ornate feature fire places and the living room with a lovely bay window and dining room stripped and varnished original floorboards. To the rear of the house there is a stylish, high-specification kitchen featuring granite work surfaces and a full range of Bosch integrated appliances which opens onto a private rear garden measuring approximately 35ft. in length. On the first floor there are three bedrooms (including a generous master with built-in wardrobes and polished wood flooring), and a well-appointed bathroom.

## **AT A GLANCE**

- Three Bedroom Bay Fronted Victorian Terrace
- Two Reception Rooms with Feature Fireplaces
- Contemporary Kitchen with Granite Work Surfaces and Bosch Appliances
- Modern First Floor Bathroom
- Private Rear Garden
- 250 Metres to Reading West Station