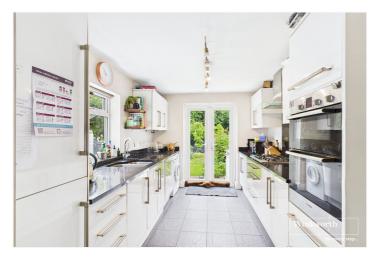

Living accommodation comprises, two ground floor reception rooms, both complete with ornate feature fire places and the living room with a lovely bay window and dining room stripped and varnished original floorboards. To the rear of the house there is a stylish, high-specification kitchen featuring granite work surfaces and a full range of Bosch integrated appliances which opens onto a private rear garden measuring approximately 35ft. in length. On the first floor there are three bedrooms (including a generous master with built-in wardrobes and polished wood flooring), and a well-appointed bathroom.

## **AT A GLANCE**

- Three Bedroom Bay Fronted Victorian Terrace
- Two Reception Rooms with Feature Fireplaces
- Contemporary Kitchen with Granite Work Surfaces and Bosch Appliances
- Modern First Floor Bathroom
- Private Rear Garden
- 250 Metres to Reading West Station