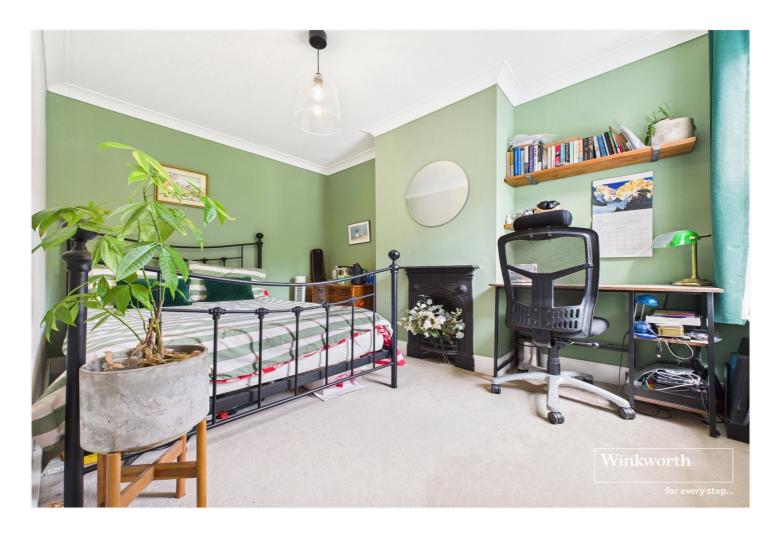

Living accommodation comprises, two ground floor reception rooms, both complete with ornate feature fire places and the living room with a lovely bay window and dining room stripped and varnished original floorboards. To the rear of the house there is a stylish, high-specification kitchen featuring granite work surfaces and a full range of Bosch integrated appliances which opens onto a private rear garden measuring approximately 35ft. in length. On the first floor there are three bedrooms (including a generous master with built-in wardrobes and polished wood flooring), and a well-appointed bathroom.

## **AT A GLANCE**

- Three Bedroom Bay Fronted Victorian Terrace
- Two Reception Rooms with Feature Fireplaces
- Contemporary Kitchen with Granite Work Surfaces and Bosch Appliances
- Modern First Floor Bathroom
- Private Rear Garden
- 250 Metres to Reading West Station