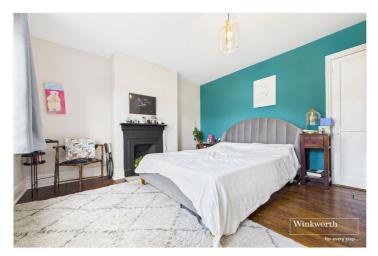

Living accommodation comprises, two ground floor reception rooms, both complete with ornate feature fire places and the living room with a lovely bay window and dining room stripped and varnished original floorboards. To the rear of the house there is a stylish, high-specification kitchen featuring granite work surfaces and a full range of Bosch integrated appliances which opens onto a private rear garden measuring approximately 35ft. in length. On the first floor there are three bedrooms (including a generous master with built-in wardrobes and polished wood flooring), and a well-appointed bathroom.

## **AT A GLANCE**

- Three Bedroom Bay Fronted Victorian Terrace
- Two Reception Rooms with Feature Fireplaces
- Contemporary Kitchen with Granite Work Surfaces and Bosch Appliances
- Modern First Floor Bathroom
- Private Rear Garden
- 250 Metres to Reading West Station