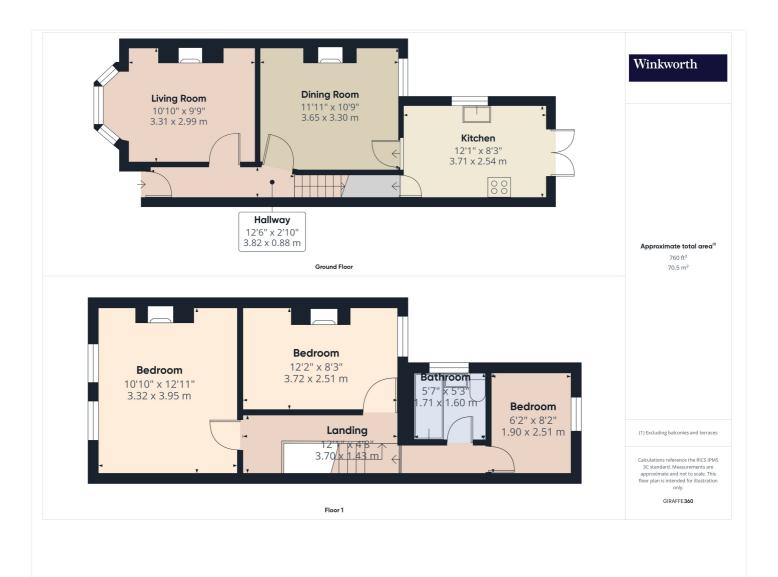

Living accommodation comprises, two ground floor reception rooms, both complete with ornate feature fire places and the living room with a lovely bay window and dining room stripped and varnished original floorboards. To the rear of the house there is a stylish, high-specification kitchen featuring granite work surfaces and a full range of Bosch integrated appliances which opens onto a private rear garden measuring approximately 35ft. in length. On the first floor there are three bedrooms (including a generous master with built-in wardrobes and polished wood flooring), and a well-appointed bathroom.

This floorplan is for illustration purposes only and is not to scale. The position and size of doors, windows, appliances and other features are approximate.

**Reading** | 0118 4022 300 | reading@winkworth.co.uk