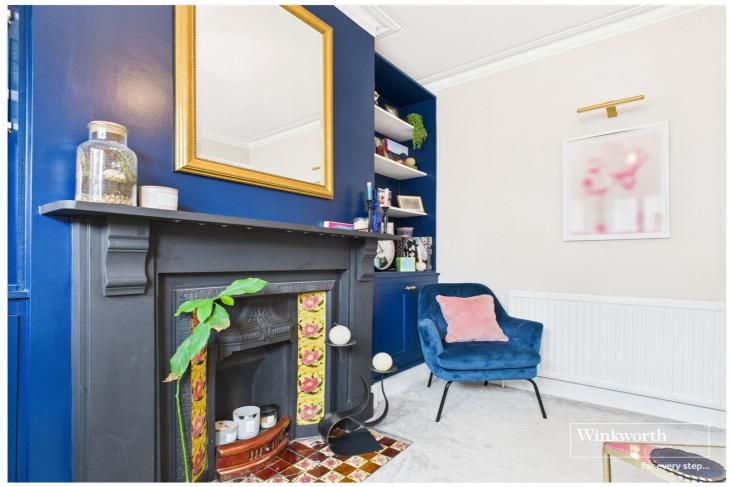

Living accommodation comprises, two ground floor reception rooms, both complete with ornate feature fire places and the living room with a lovely bay window and dining room stripped and varnished original floorboards. To the rear of the house there is a stylish, high-specification kitchen featuring granite work surfaces and a full range of Bosch integrated appliances which opens onto a private rear garden measuring approximately 35ft. in length. On the first floor there are three bedrooms (including a generous master with built-in wardrobes and polished wood flooring), and a well-appointed bathroom.

## **AT A GLANCE**

- Three Bedroom Bay Fronted Victorian Terrace
- Two Reception Rooms with Feature Fireplaces
- Contemporary Kitchen with Granite Work Surfaces and Bosch Appliances
- Modern First Floor Bathroom
- Private Rear Garden
- 250 Metres to Reading West Station