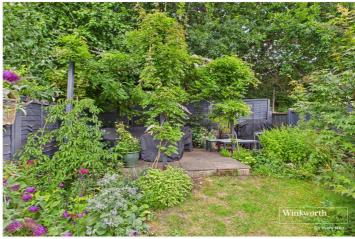

Living accommodation comprises, two ground floor reception rooms, both complete with ornate feature fire places and the living room with a lovely bay window and dining room stripped and varnished original floorboards. To the rear of the house there is a stylish, high-specification kitchen featuring granite work surfaces and a full range of Bosch integrated appliances which opens onto a private rear garden measuring approximately 35ft. in length. On the first floor there are three bedrooms (including a generous master with built-in wardrobes and polished wood flooring), and a well-appointed bathroom.

## **AT A GLANCE**

- Three Bedroom Bay Fronted Victorian Terrace
- Two Reception Rooms with Feature Fireplaces
- Contemporary Kitchen with Granite Work Surfaces and Bosch Appliances
- Modern First Floor Bathroom
- Private Rear Garden
- 250 Metres to Reading West Station