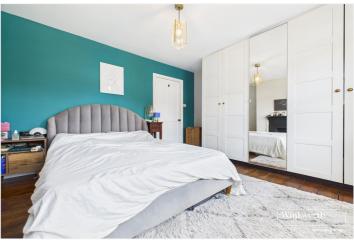

Living accommodation comprises, two ground floor reception rooms, both complete with ornate feature fire places and the living room with a lovely bay window and dining room stripped and varnished original floorboards. To the rear of the house there is a stylish, high-specification kitchen featuring granite work surfaces and a full range of Bosch integrated appliances which opens onto a private rear garden measuring approximately 35ft. in length. On the first floor there are three bedrooms (including a generous master with built-in wardrobes and polished wood flooring), and a well-appointed bathroom.

## **AT A GLANCE**

- Three Bedroom Bay Fronted Victorian Terrace
- Two Reception Rooms with Feature Fireplaces
- Contemporary Kitchen with Granite Work Surfaces and Bosch Appliances
- Modern First Floor Bathroom
- Private Rear Garden
- 250 Metres to Reading West Station