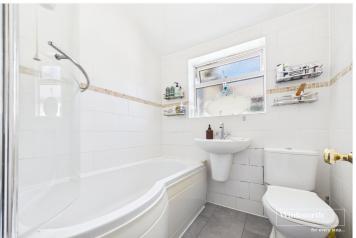

Living accommodation comprises, two ground floor reception rooms, both complete with ornate feature fire places and the living room with a lovely bay window and dining room stripped and varnished original floorboards. To the rear of the house there is a stylish, high-specification kitchen featuring granite work surfaces and a full range of Bosch integrated appliances which opens onto a private rear garden measuring approximately 35ft. in length. On the first floor there are three bedrooms (including a generous master with built-in wardrobes and polished wood flooring), and a well-appointed bathroom.

## **AT A GLANCE**

- Three Bedroom Bay Fronted Victorian Terrace
- Two Reception Rooms with Feature Fireplaces
- Contemporary Kitchen with Granite Work Surfaces and Bosch Appliances
- Modern First Floor Bathroom
- Private Rear Garden
- 250 Metres to Reading West Station