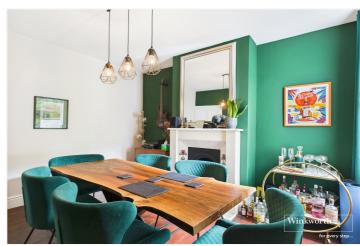

Living accommodation comprises, two ground floor reception rooms, both complete with ornate feature fire places and the living room with a lovely bay window and dining room stripped and varnished original floorboards. To the rear of the house there is a stylish, high-specification kitchen featuring granite work surfaces and a full range of Bosch integrated appliances which opens onto a private rear garden measuring approximately 35ft. in length. On the first floor there are three bedrooms (including a generous master with built-in wardrobes and polished wood flooring), and a well-appointed bathroom.

## **AT A GLANCE**

- Three Bedroom Bay Fronted Victorian Terrace
- Two Reception Rooms with Feature Fireplaces
- Contemporary Kitchen with Granite Work Surfaces and Bosch Appliances
- Modern First Floor Bathroom
- Private Rear Garden
- 250 Metres to Reading West Station