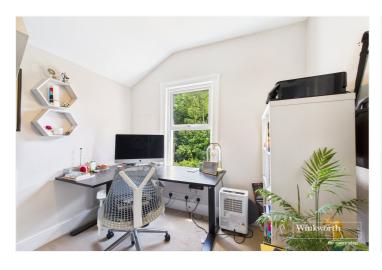

Living accommodation comprises, two ground floor reception rooms, both complete with ornate feature fire places and the living room with a lovely bay window and dining room stripped and varnished original floorboards. To the rear of the house there is a stylish, high-specification kitchen featuring granite work surfaces and a full range of Bosch integrated appliances which opens onto a private rear garden measuring approximately 35ft. in length. On the first floor there are three bedrooms (including a generous master with built-in wardrobes and polished wood flooring), and a well-appointed bathroom.