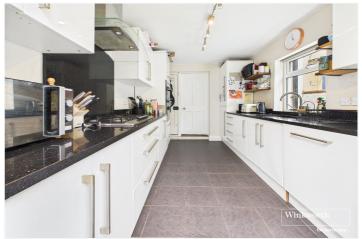

Living accommodation comprises, two ground floor reception rooms, both complete with ornate feature fire places and the living room with a lovely bay window and dining room stripped and varnished original floorboards. To the rear of the house there is a stylish, high-specification kitchen featuring granite work surfaces and a full range of Bosch integrated appliances which opens onto a private rear garden measuring approximately 35ft. in length. On the first floor there are three bedrooms (including a generous master with built-in wardrobes and polished wood flooring), and a well-appointed bathroom.

## **AT A GLANCE**

- Three Bedroom Bay Fronted Victorian Terrace
- Two Reception Rooms with Feature Fireplaces
- Contemporary Kitchen with Granite Work Surfaces and Bosch Appliances
- Modern First Floor Bathroom
- Private Rear Garden
- 250 Metres to Reading West Station