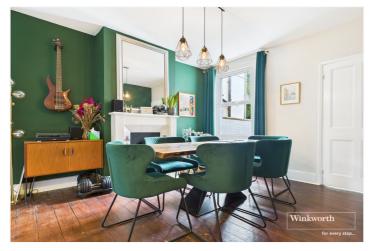

Living accommodation comprises, two ground floor reception rooms, both complete with ornate feature fire places and the living room with a lovely bay window and dining room stripped and varnished original floorboards. To the rear of the house there is a stylish, high-specification kitchen featuring granite work surfaces and a full range of Bosch integrated appliances which opens onto a private rear garden measuring approximately 35ft. in length. On the first floor there are three bedrooms (including a generous master with built-in wardrobes and polished wood flooring), and a well-appointed bathroom.

## **AT A GLANCE**

- Three Bedroom Bay Fronted Victorian Terrace
- Two Reception Rooms with Feature Fireplaces
- Contemporary Kitchen with Granite Work Surfaces and Bosch Appliances
- Modern First Floor Bathroom
- Private Rear Garden
- 250 Metres to Reading West Station