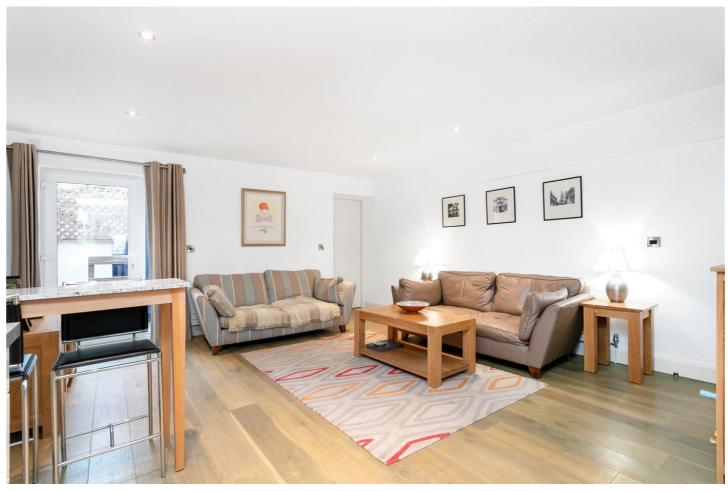

## **DESCRIPTION:**

An absolutely unique 836 sq.ft. two to three bed split-level flat in a converted public house at the eastern side of the City with private East facing terrace.

Upon entering the property on the raised ground floor, you are greeted with an open-plan living room/kitchen with wooden floors that leads to a bedroom with fitted wardrobes. The kitchen is fully fitted with fridge/freezer, dish washer and oven/ hob. There are a further two bedrooms and two full sized bathrooms that are located on the lower ground floor of the property, with one bedroom benefitting from fitted wardrobe and double heighted ceiling.