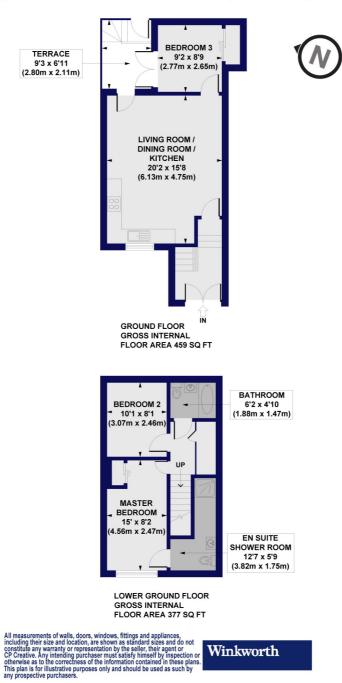

## St. Mark Street, E1 Approx. Gross Internal Floor Area 836 sq. ft / 77.65 sq. m

This floorplan is for illustration purposes only and is not to scale. The position and size of doors, windows, appliances and other features are approximate.