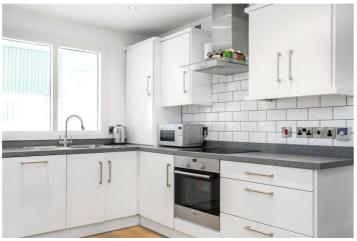

## **DESCRIPTION:**

An absolutely unique 836 sq.ft. two to three bed split-level flat in a converted public house at the eastern side of the City with private East facing terrace.

Upon entering the property on the raised ground floor, you are greeted with an open-plan living room/kitchen with wooden floors that leads to a bedroom with fitted wardrobes. The kitchen is fully fitted with fridge/freezer, dish washer and oven/ hob. There are a further two bedrooms and two full sized bathrooms that are located on the lower ground floor of the property, with one bedroom benefitting from fitted wardrobe and double heighted ceiling.