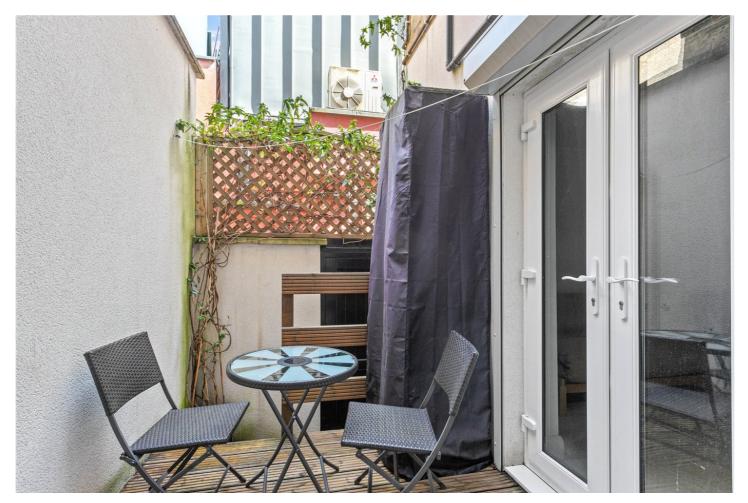

## **DESCRIPTION:**

An absolutely unique 836 sq.ft. two to three bed split-level flat in a converted public house at the eastern side of the City with private East facing terrace.

Upon entering the property on the raised ground floor, you are greeted with an open-plan living room/kitchen with wooden floors that leads to a bedroom with fitted wardrobes. The kitchen is fully fitted with fridge/freezer, dish washer and oven/ hob. There are a further two bedrooms and two full sized bathrooms that are located on the lower ground floor of the property, with one bedroom benefitting from fitted wardrobe and double heighted ceiling.