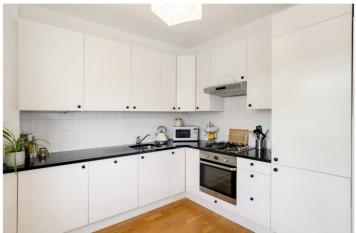

## **DESCRIPTION:**

A split level one double bedroom apartment on the first floor of a newly converted Victorian building.

This light and spacious property offers a well proportioned reception room with engineered oak flooring, new modern kitchen with granite worktops, double bedroom with built in wardrobes and a bathroom.