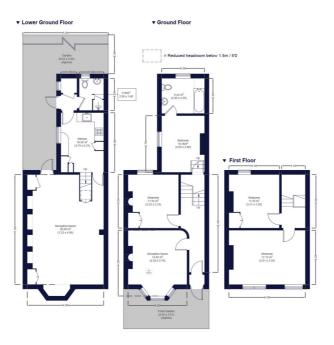

### Glenarm Road,E5

### Approximate Gross Internal Area = 144.9 m<sup>2</sup> / 1560 ft<sup>2</sup>

Brought to you by:

Winkworth

This plan is for layout guidance only and is not to scale unless stated. All dimensions, including windows, doors, fittings, and the total area, are approximate measurements. Produced by

This floorplan is for illustration purposes only and is not to scale. The position and size of doors, windows, appliances and other features are approximate.

Hackney | 020 8986 4216 | hackney@winkworth.co.uk