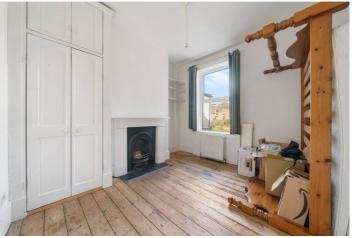

The ground floor comprises of two reception rooms, which can be easily opened up to create one large reception, or one of the rooms can be utilised as a bedroom if needed. The lower ground floor includes a modernised kitchen with integrated appliances and a large second reception room with scope for extension into a side return or the potential for opening up the lower ground floor space completely. Heading to the upper floor, presenting three well-proportioned bedrooms, high ceilings, and a family bathroom, with further scope for a loft extension STP.