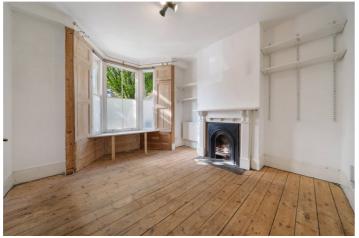

The ground floor comprises of two reception rooms, which can be easily opened up to create one large reception, or one of the rooms can be utilised as a bedroom if needed. The lower ground floor includes a modernised kitchen with integrated appliances and a large second reception room with scope for extension into a side return or the potential for opening up the lower ground floor space completely. Heading to the upper floor, presenting three well-proportioned bedrooms, high ceilings, and a family bathroom, with further scope for a loft extension STP.