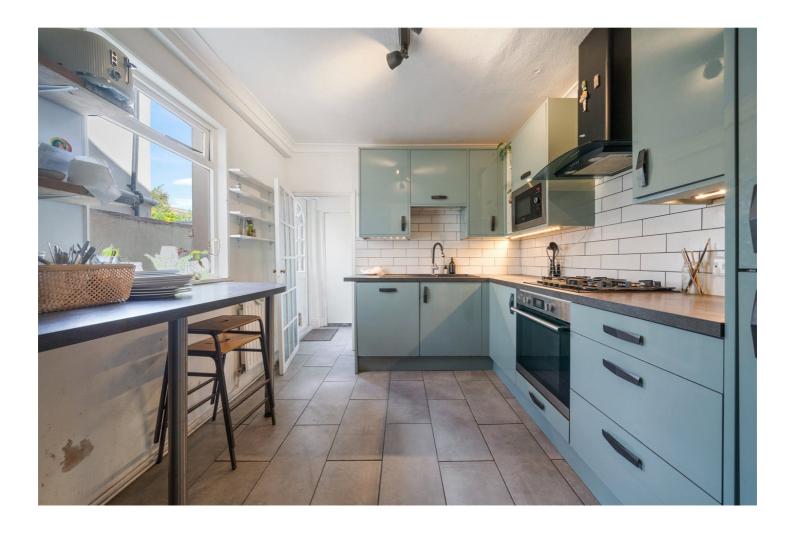

The ground floor comprises of two reception rooms, which can be easily opened up to create one large reception, or one of the rooms can be utilised as a bedroom if needed. The lower ground floor includes a modernised kitchen with integrated appliances and a large second reception room with scope for extension into a side return or the potential for opening up the lower ground floor space completely. Heading to the upper floor, presenting three well-proportioned bedrooms, high ceilings, and a family bathroom, with further scope for a loft extension STP.