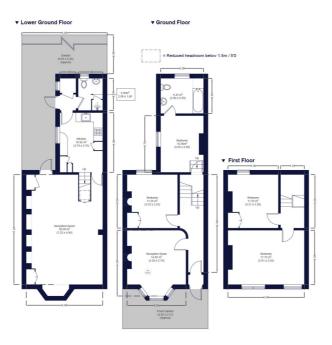

### Glenarm Road,E5

### Approximate Gross Internal Area = 144.9 m<sup>2</sup> / 1560 ft<sup>2</sup>

Brought to you by:

Winkworth

This plan is for layout guidance only and is not to scale unless stated. All dimensions, including windows, doors, fittings, and the total area, are approximate measurements. Produced by

This floorplan is for illustration purposes only and is not to scale. The position and size of doors, windows, appliances and other features are approximate.

Hackney | 020 8986 4216 | hackney@winkworth.co.uk