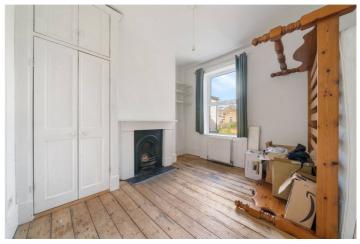

The ground floor comprises of two reception rooms, which can be easily opened up to create one large reception, or one of the rooms can be utilised as a bedroom if needed. The lower ground floor includes a modernised kitchen with integrated appliances and a large second reception room with scope for extension into a side return or the potential for opening up the lower ground floor space completely. Heading to the upper floor, presenting three well-proportioned bedrooms, high ceilings, and a family bathroom, with further scope for a loft extension STP.