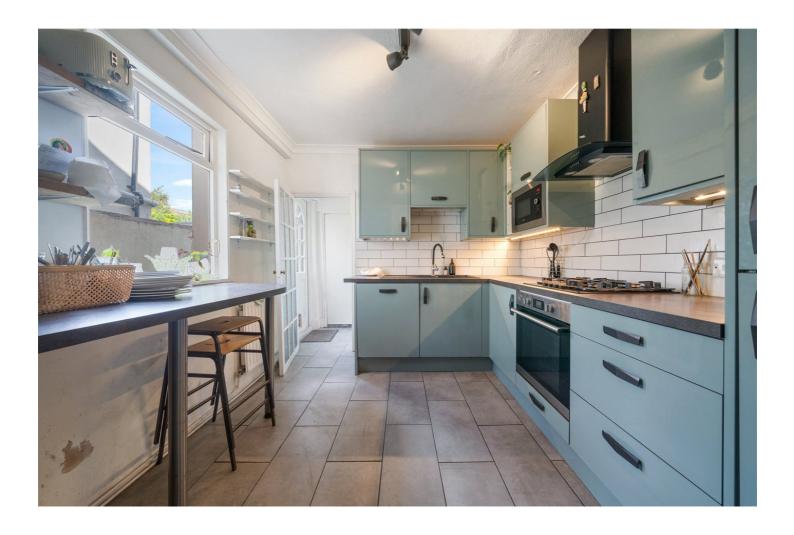

The ground floor comprises of two reception rooms, which can be easily opened up to create one large reception, or one of the rooms can be utilised as a bedroom if needed. The lower ground floor includes a modernised kitchen with integrated appliances and a large second reception room with scope for extension into a side return or the potential for opening up the lower ground floor space completely. Heading to the upper floor, presenting three well-proportioned bedrooms, high ceilings, and a family bathroom, with further scope for a loft extension STP.