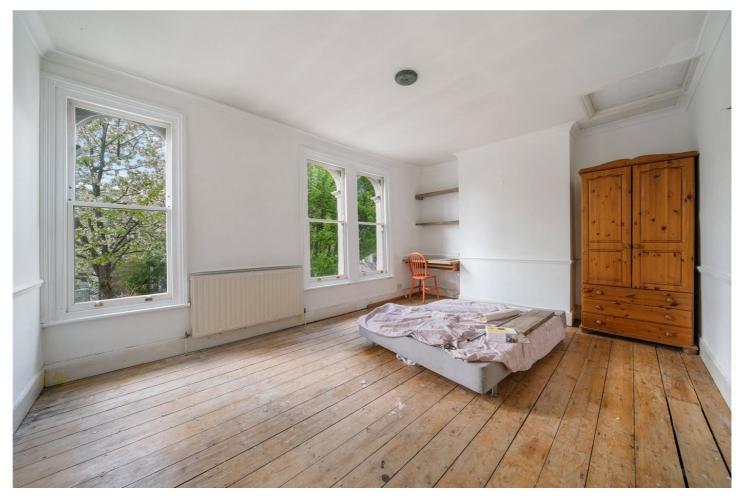

The ground floor comprises of two reception rooms, which can be easily opened up to create one large reception, or one of the rooms can be utilised as a bedroom if needed. The lower ground floor includes a modernised kitchen with integrated appliances and a large second reception room with scope for extension into a side return or the potential for opening up the lower ground floor space completely. Heading to the upper floor, presenting three well-proportioned bedrooms, high ceilings, and a family bathroom, with further scope for a loft extension STP.