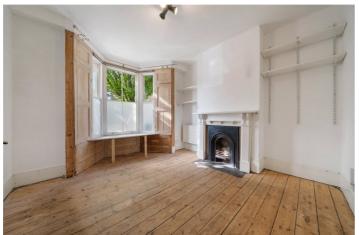

The ground floor comprises of two reception rooms, which can be easily opened up to create one large reception, or one of the rooms can be utilised as a bedroom if needed. The lower ground floor includes a modernised kitchen with integrated appliances and a large second reception room with scope for extension into a side return or the potential for opening up the lower ground floor space completely. Heading to the upper floor, presenting three well-proportioned bedrooms, high ceilings, and a family bathroom, with further scope for a loft extension STP.