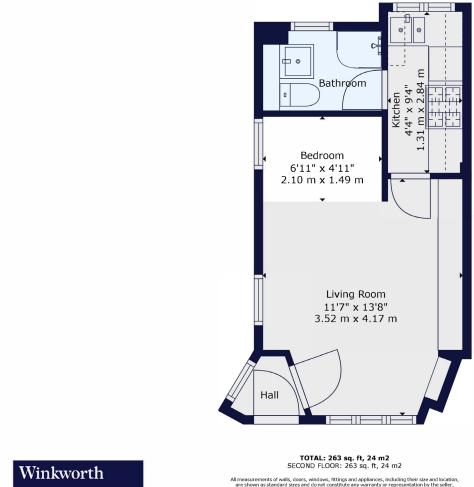

This floorplan is for illustration purposes only and is not to scale. The position and size of doors, windows, appliances and other features are approximate.

Herne Hill | 0207 501 8950 | hernehill@winkworth.co.uk