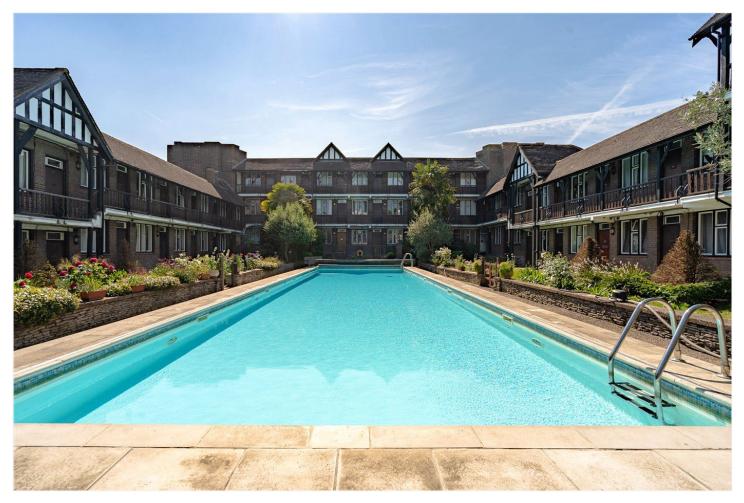

## **DESCRIPTION:**

Step into this exquisitely designed studio apartment, nestled within the iconic Tudor Close—a secure, gated nostalgic Tudorbethan development with a rare outdoor swimming pool, landscaped communal gardens and an on-site porter. Located on the second floor and tucked away in a tranquil corner of the estate, this beautifully curated home is a one-off. With no neighbours above or to one side, it offers a unique sense of privacy within a warm, sociable community. Thoughtfully reimagined by an interior designer with a focus on compact luxury, the living space is flooded with natural light thanks to its rare end-elevation position with three additional windows. Every detail has been considered, from bespoke joinery and high-spec fittings to clever design touches that maximise storage and reflect light throughout. The main room is stylishly zoned, with a built-in media wall, dayto-night sleeping arrangement, and ambient lighting that transforms the space depending on the time of day. A striking galley kitchen sits just off the living area, fitted with shaker cabinetry, statement tiling, and integrated appliances. Meanwhile, the shower room features high-quality brassware and thoughtful storage solutions, completing a home that balances form and function beautifully. The grounds of Tudor Close are just as impressive. Lush landscaped gardens offer space to relax and picnic, while the showpiece outdoor pool—reserved exclusively for residents—adds a touch of holiday living to your daily routine. Ideally positioned for the vibrant cafés, shops and nightlife of Brixton, the flat also benefits from excellent transport connections via Brixton, Herne Hill and Tulse Hill stations, placing Central London within easy reach.