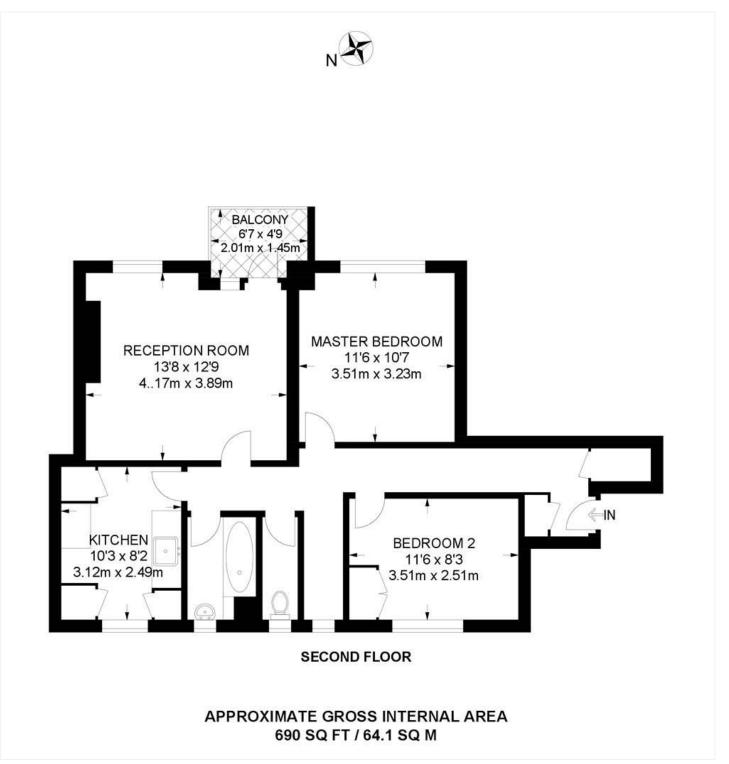

## **AT A GLANCE**

- Two Double Bedrooms
- Large Reception Room
- Private Balcony
- Lift To All Floors
- School Catchment Area
- Great Transport Links
- Ultra-Fast Broadband
- Chain Free

This floorplan is for illustration purposes only and is not to scale. The position and size of doors, windows, appliances and other features are approximate.